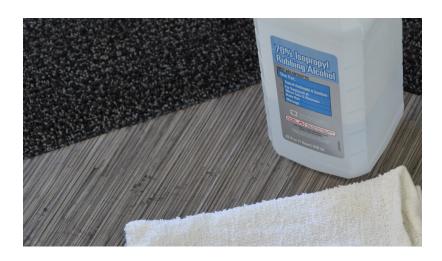

#### **Grease Stain Removal**

For grease, oil or petroleum stains on the floor, use isopropyl alcohol and a white towel to remove the stain. The alcohol will act as a solvent to break down the stain. Rinse with water after stain removal.