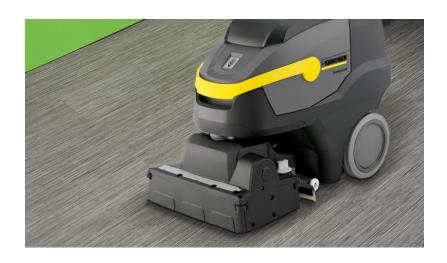

## **Deep Cleaning**

Dust mop first. Properly dilute the neutral pH floor cleaner into the tank of the scrubber, scrubbing the entire floor space.

For recommendations on the type of scrubbing pads to use, check maintenance guidelines.