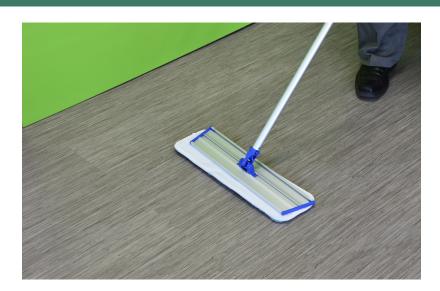

## **Dust Mop**

The Luxury Vinyl Tile flooring should be dust mopped daily using a flat microfiber dry mop pad.

# Wet Mop

After dry mopping, spray mist the neutral pH cleaner on the floor and use the microfiber wet mop pad for daily cleaning.

Do not use Mop and Glo, Swiffer, Jet or similar products. Use caution signs when cleaning.