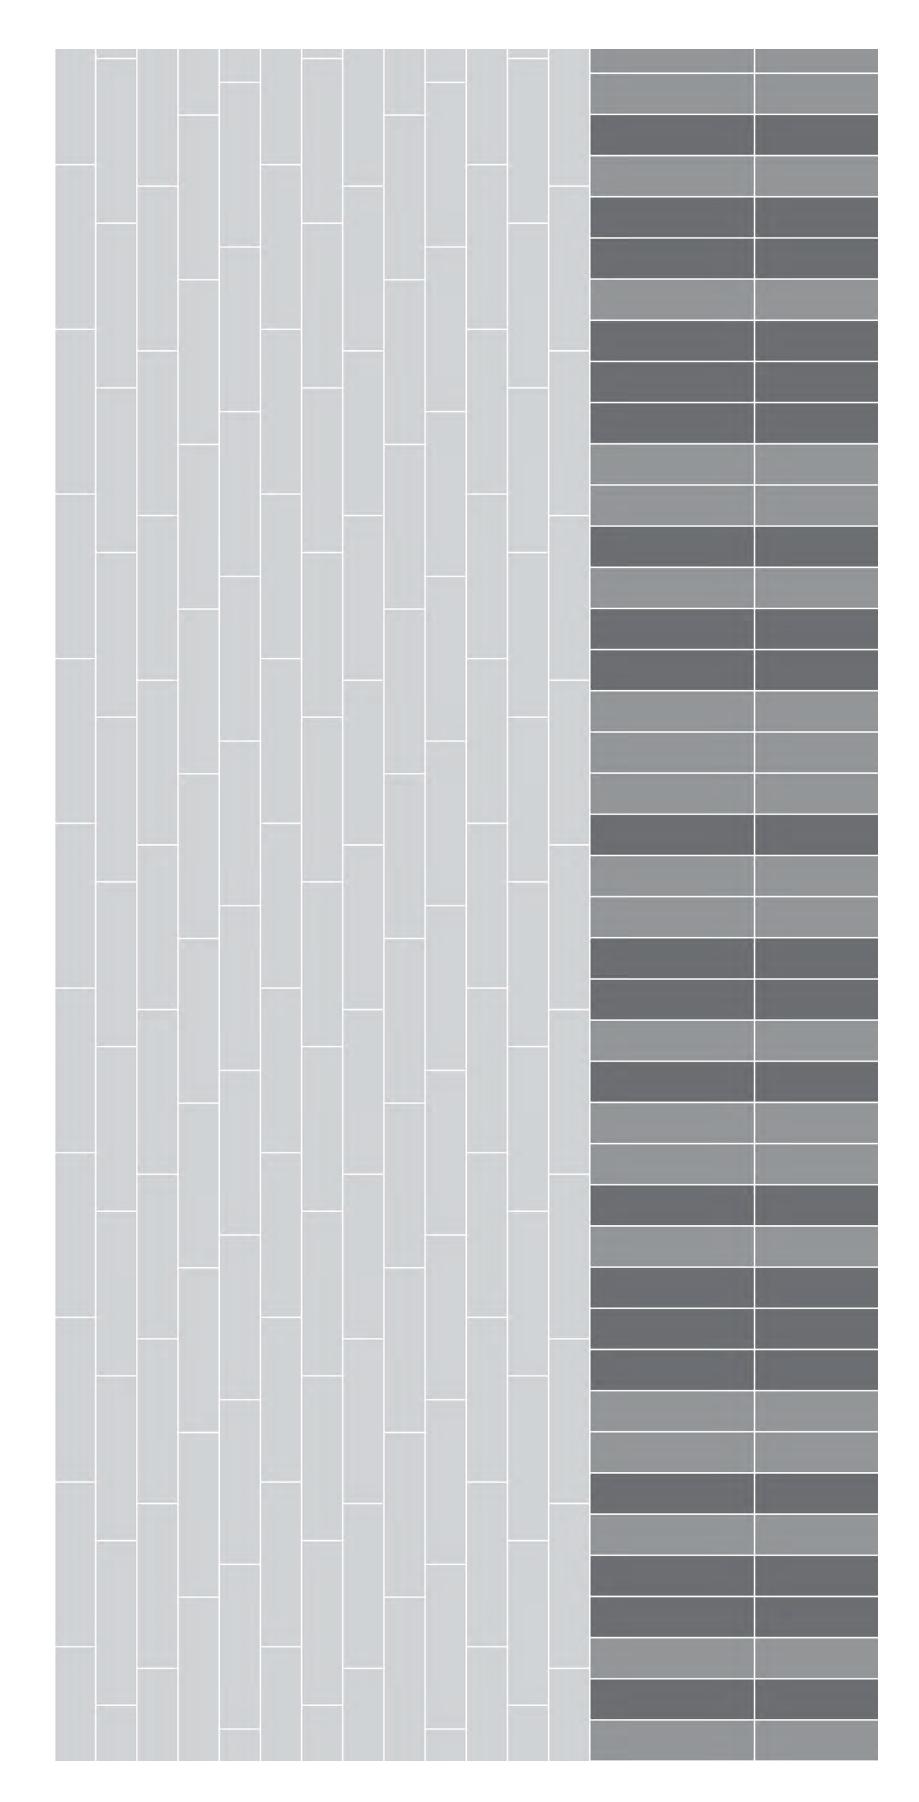

**ShawContract®** 

- In Unison LVT (4391V) in Join (91895)
- In Unison LVT (4391V) in Include (91680)
- In Unison LVT (4391V) in Eggshell (91111)
- In Unison LVT (4391V) in Thatch (91720)

**ShawContract®** 

In Unison LVT (4391V) in Summit (91760)

**ShawContract®** 

- In Unison LVT (4391V) in Caster (91518)
- In Unison LVT (4391V) in Eggshell (91111)

**ShawContract®**