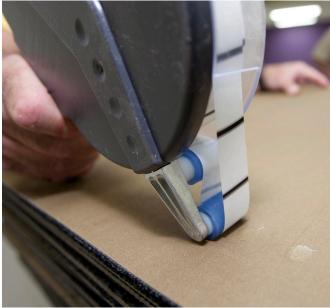

## LokDots Pressure Sensitive Adhesive

LokDots is a pressure sensitive adhesive for the installation of our EcoWorx carpet tile. This dry, non-toxic and odorless system provides an alternative to wet adhesive, virtually eliminating the issue of Volatile Organic Compounds (VOCs), and providing ease and versatility of installation.

#### **Efficient Installation**

LokDots is easy to install, increasing productivity and reducing costs.

#### No Moisture testing required

When installed with LokDots our EcoWorx Carpet tile does not require moisture or pH testing.

#### **Ideal for Occupied Spaces**

This system eliminates the mess, curing time and odors that usually come with wet adhesives, allowing immediate occupancy.

#### Easy Removal

It releases easily - no scraping or sanding over.

#### Coverage

Sleeve (8 rolls) 250 yards | Case (96 rolls)

Please refer to spec sheet for coverage chart product size using the LokDots applicator.