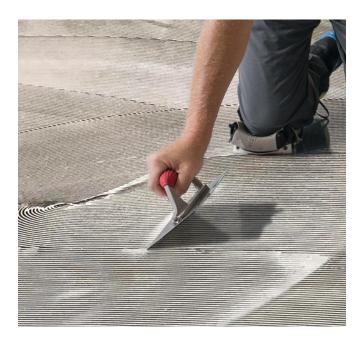

## Shaw 4151 All-Surface Adhesive

Shaw 4151 is a single solution for most flooring product categories. Now you can install resilient, carpet tile and most broadloom products with one adhesive\*, saving storage space and reducing waste.

#### **Reduces Waste**

Shaw 4151 comes in a re-sealable bucket. You can re-seal up to two times, preventing waste.

#### **Releasable or Permanent**

Install when dry and clear for releasable adhesion or install when semi-wet for permanent adhesion.

#### **Moisture Tolerant**

Shaw 4151 can withstand moisture up to 99% RH and 11 pH.

#### **Spread Rate**

800-1000 sq ft / 4-gal pail 74.32-392.9 m2 / 15.14L pail

Please refer to spec sheet for coverage chart by flooring product and applicator size.