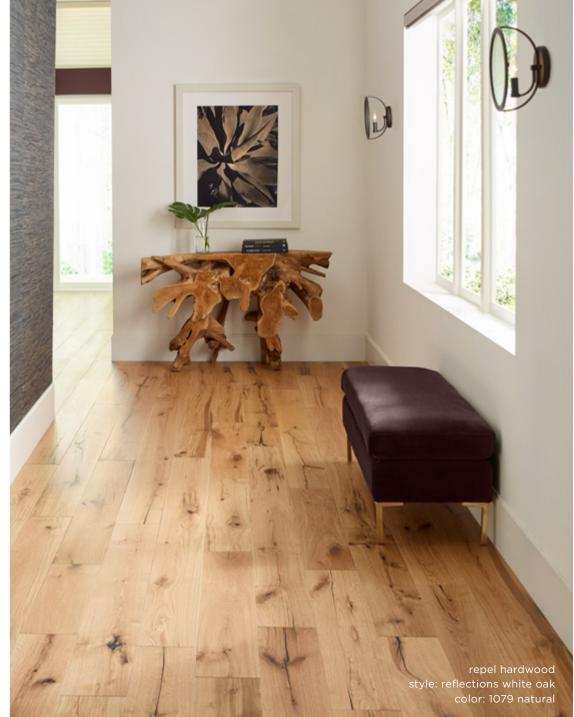

### WARM UP YOUR HOME

Cooler weather calls for cider, candles and cozy fleece blankets. Infuse your space with a familiar sense of warmth by mixing in grays, earth tones and unexpected textures like travertine or faux concrete.