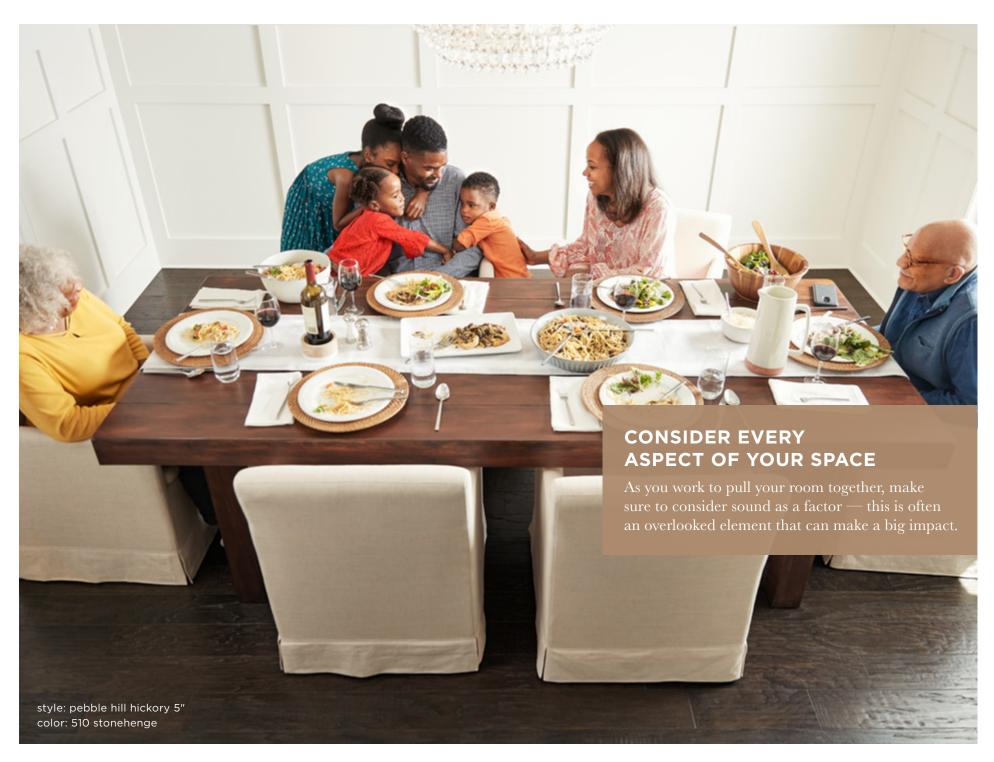

### SOUND IN YOUR SPACE

to consider in your home and choosing the right flooring can work wonders.

#### **HEAR IT HERE FIRST**

It's important to choose flooring for your home that reduces unwanted noise. Carpet and rugs are excellent ways to soften sounds throughout your home.

SHAW FLOORS — FALL & WINTER LOOKBOOK