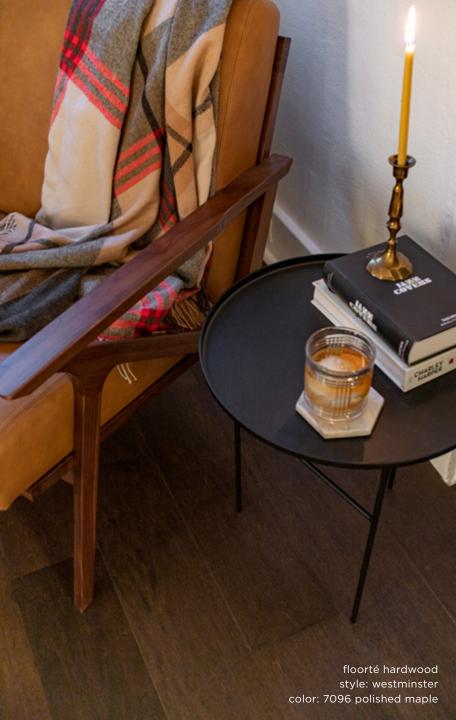

### WARM UP YOUR HOME

Cooler weather calls for cider, candles and cozy fleece blankets. Infuse your space with a familiar sense of warmth by mixing in grays, earth tones and unexpected textures like travertine or faux concrete.