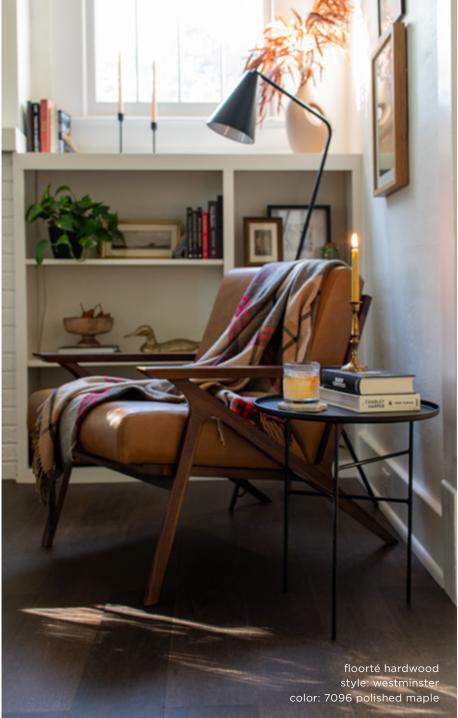

# FALL IN LOVE WITH COLOR

Invite the warmth and coziness of the season into your home with these natural tones and textures. Earth tones help ground your space and bring all the beauty of nature into your home.

### WARM UP YOUR HOME

Cooler weather calls for cider, candles and cozy fleece blankets. Infuse your space with a familiar sense of warmth by mixing in grays, earth tones and unexpected textures like travertine or faux concrete.