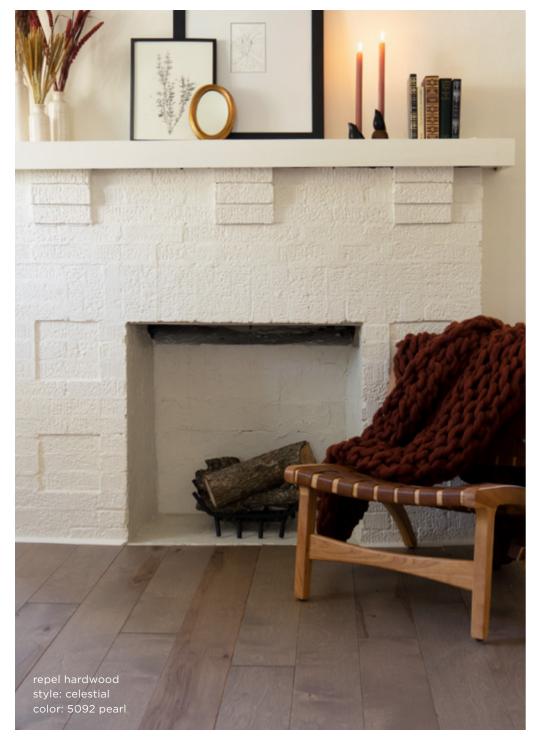

### WARM UP YOUR HOME

Cooler weather calls for cider, candles and cozy fleece blankets. Infuse your space with a familiar sense of warmth by mixing in grays, earth tones and unexpected textures like travertine or faux concrete.