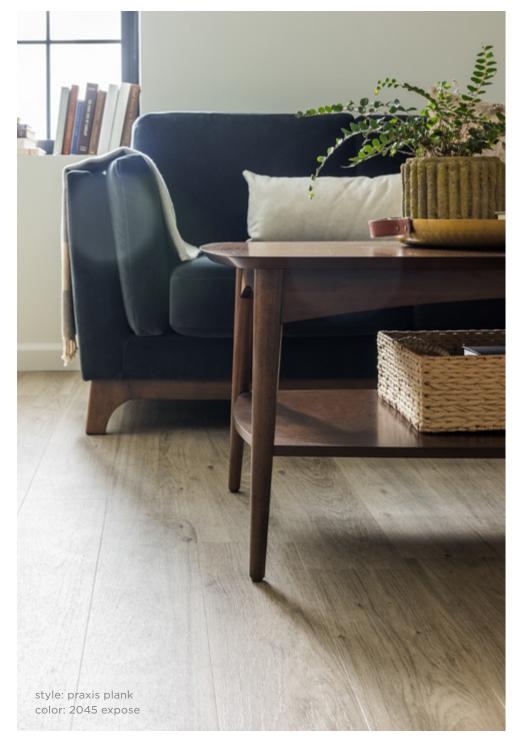

# FALL IN LOVE WITH COLOR

Invite the warmth and coziness of the season into your home with these natural tones and textures. Earth tones help ground your space and bring all the beauty of nature into your home.

### WARM UP YOUR HOME

Cooler weather calls for cider, candles and cozy fleece blankets. Infuse your space with a familiar sense of warmth by mixing in grays, earth tones and unexpected textures like travertine or faux concrete.