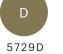

CN91814

72 in x 144 in | 1.83 m x 3.66 m

CL925

5429D

5424D

RIGHT: CUSTOM PATTERN CN91814 AND BRANCHING OUT 5MM ACOUSTIC (LVT 4256V) IN RAVINE OAK (56730)

A COZY NOOK TO ESCAPE THE MOMENT — AS IMAGINED BY AI.