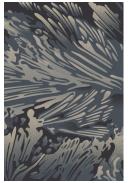

# **AXR91672**

144 in x 216 in | 3.66 m x 5.49 m

C2-08

C3-07

C7-09

C4-05

C4-03

C4-02

RIGHT: CUSTOM PATTERN AXR91672 AND RESURGENCE OAK (HARDWOOD CA286) IN RESTORATION OAK (00986)

THE HYGGE INSPIRED LOUNGE CREATES A SENSE OF COMFORT AND HAPPINESS — AS IMAGINED BY AI.