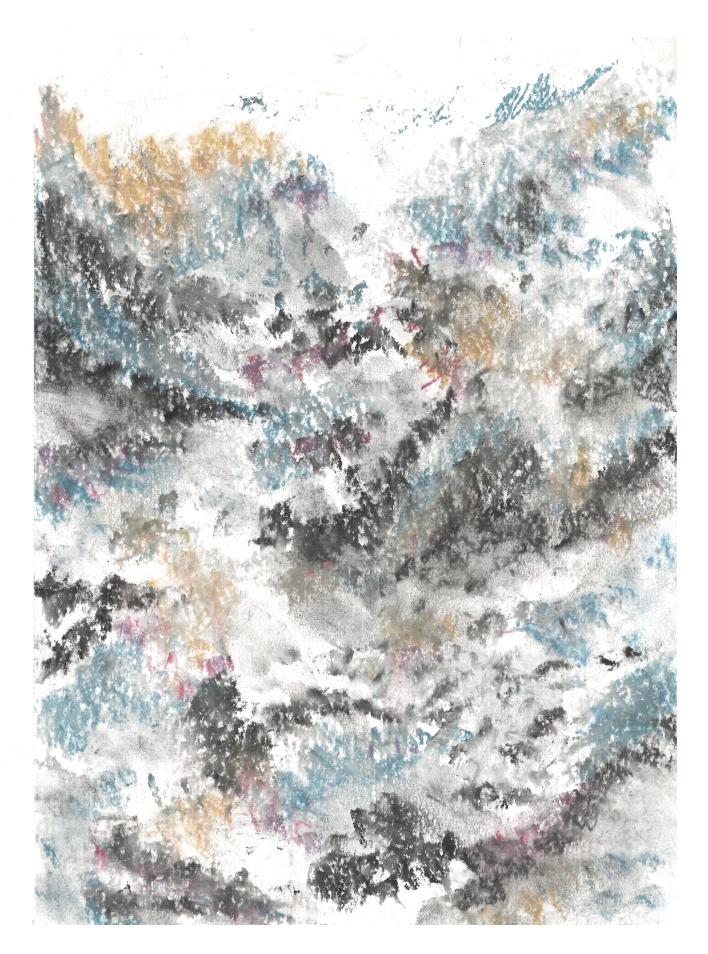

Welcome to ROAM | Arctic Escape.

COVER: CUSTOM PATTERN HF91808

EXPLORE COLOR, PATTERN AND MATERIALS

TO BRING YOUR IDEAS TO LIFE.