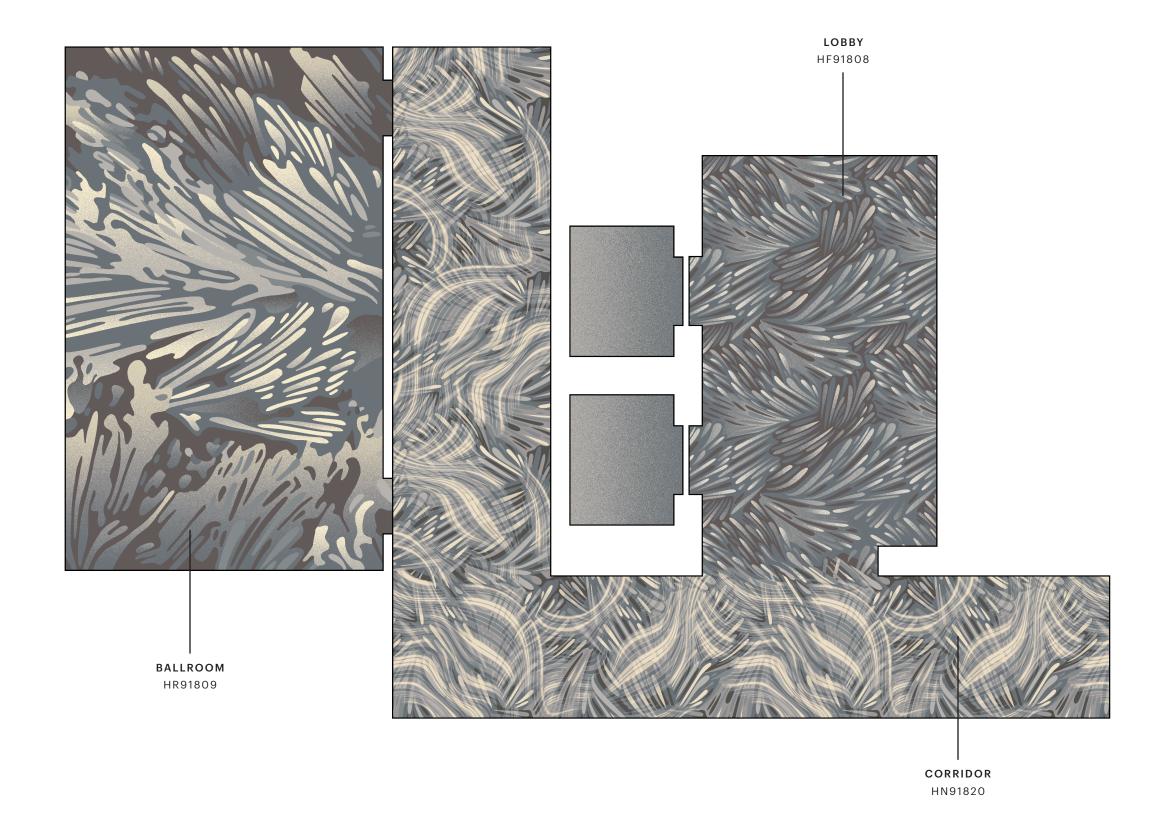

10

HF91808

72 in x 72 in | 1.82 m x 1.82 m

CL925

5429D

5424D

RIGHT: CUSTOM PATTERN HF91808

# HR91809

144 in x 216 in | 3.66 m x 5.49 m

CL925

5429D

5424D

LEFT: CUSTOM PATTERN HR91809

# HN91820

72 in x 144 in | 1.82 m x 3.66 m

5429D

5424D

RIGHT: CUSTOM PATTERN HN91820 AND SOUNDSCAPE (LVT 4063V) IN CINDER (63760)

A LAYERED AND TEXTURAL PATHWAY TRANSPORTS YOUR MIND - AS IMAGINED BY AI.