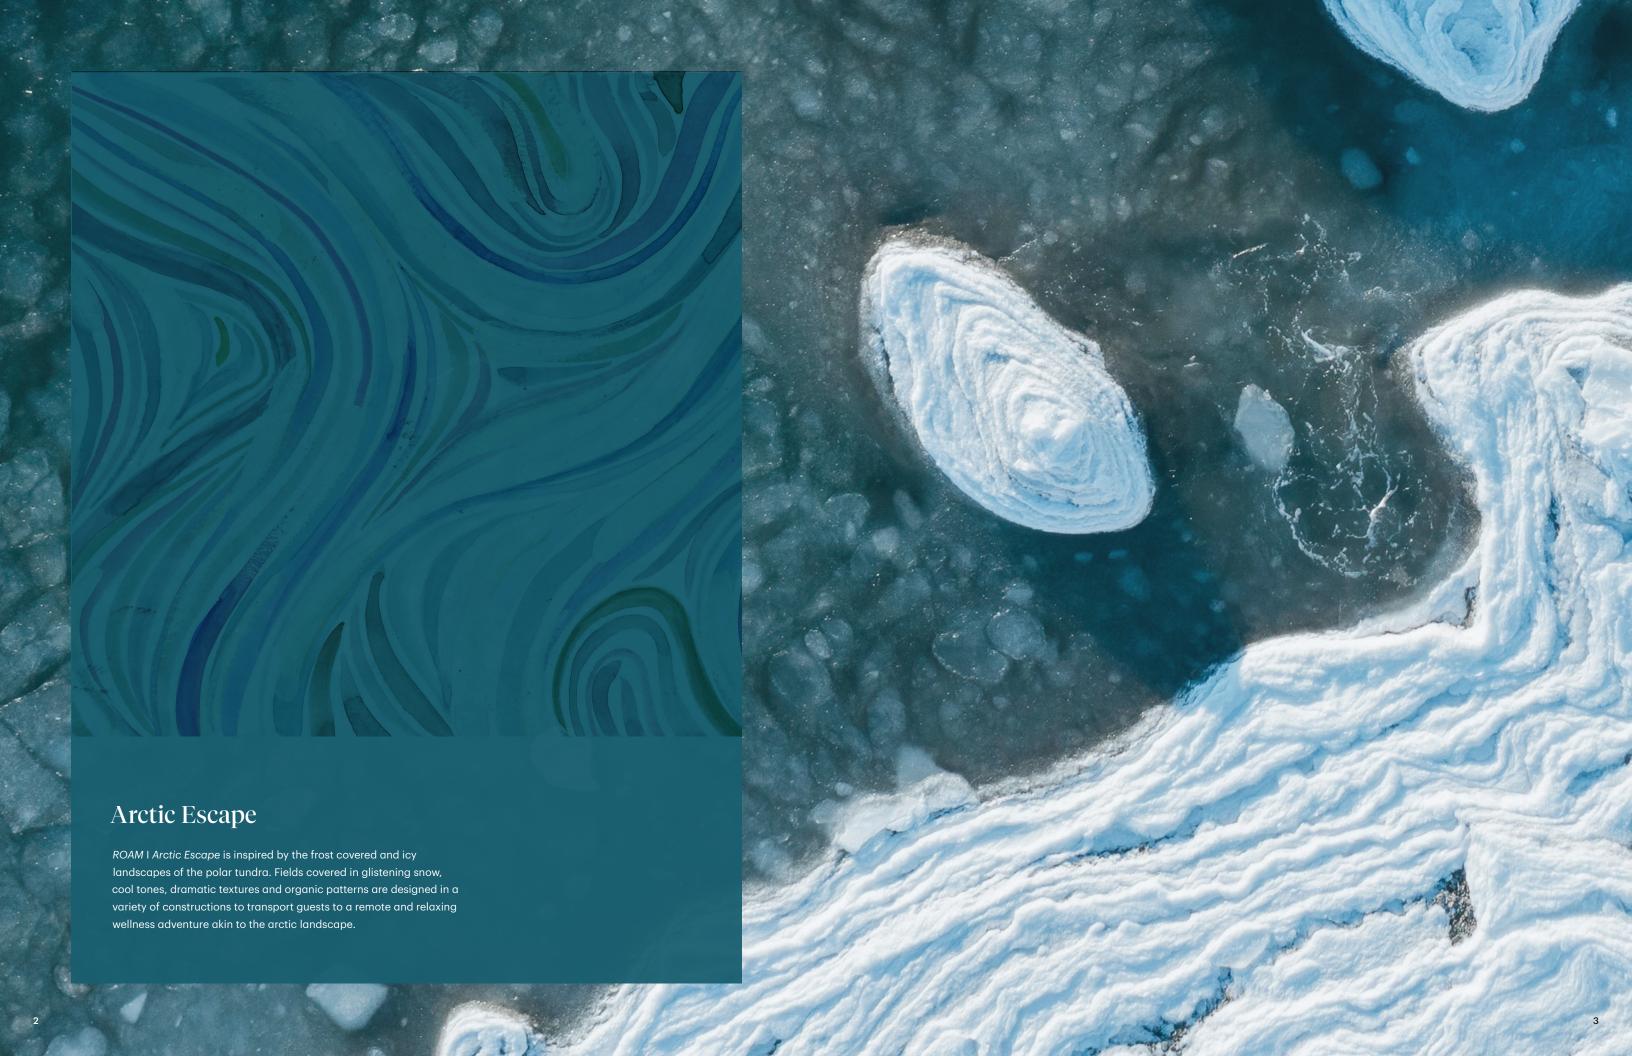

# ShawContract® hospitality

Arctic Escape

ROAM SERIES II

The ROAM series of custom collections is inspired by the destinations where your projects come to life. Influenced by landscape, architecture, culture and community, each ROAM destination imagines a unique perspective that captures the essence of the places we roam.

Welcome to ROAM | Arctic Escape.

COVER: CUSTOM PATTERN HF91808

EXPLORE COLOR, PATTERN AND MATERIALS

TO BRING YOUR IDEAS TO LIFE.