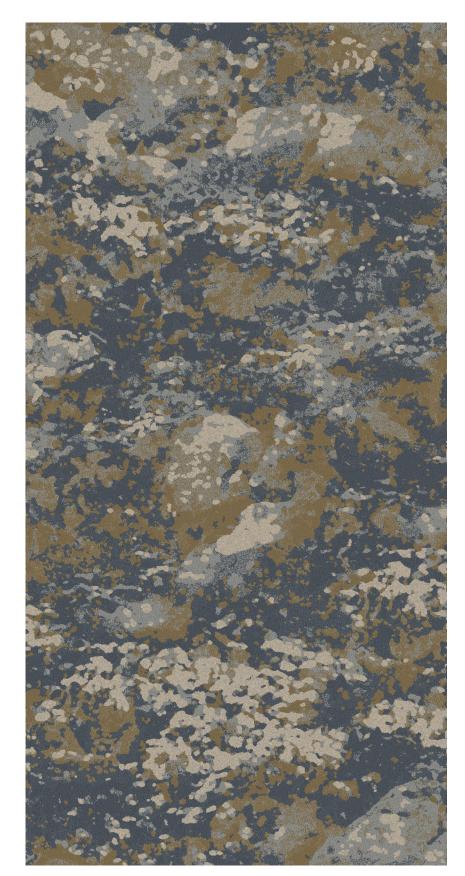

10

HF91808

72 in x 72 in | 1.82 m x 1.82 m

CL925

5429D

5424D

RIGHT: CUSTOM PATTERN HF91808