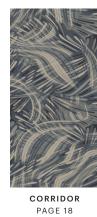

# HR91809

144 in x 216 in | 3.66 m x 5.49 m

CL925

5429D

5424D

LEFT: CUSTOM PATTERN HR91809