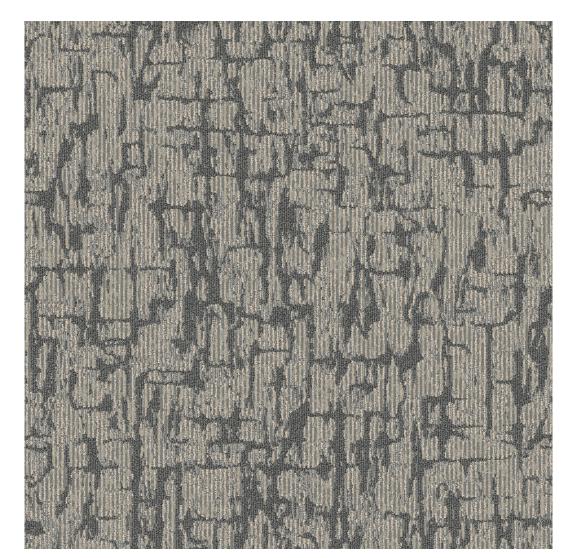

10

HF91808

72 in x 72 in | 1.82 m x 1.82 m

CL925

5429D

5424D

RIGHT: CUSTOM PATTERN HF91808