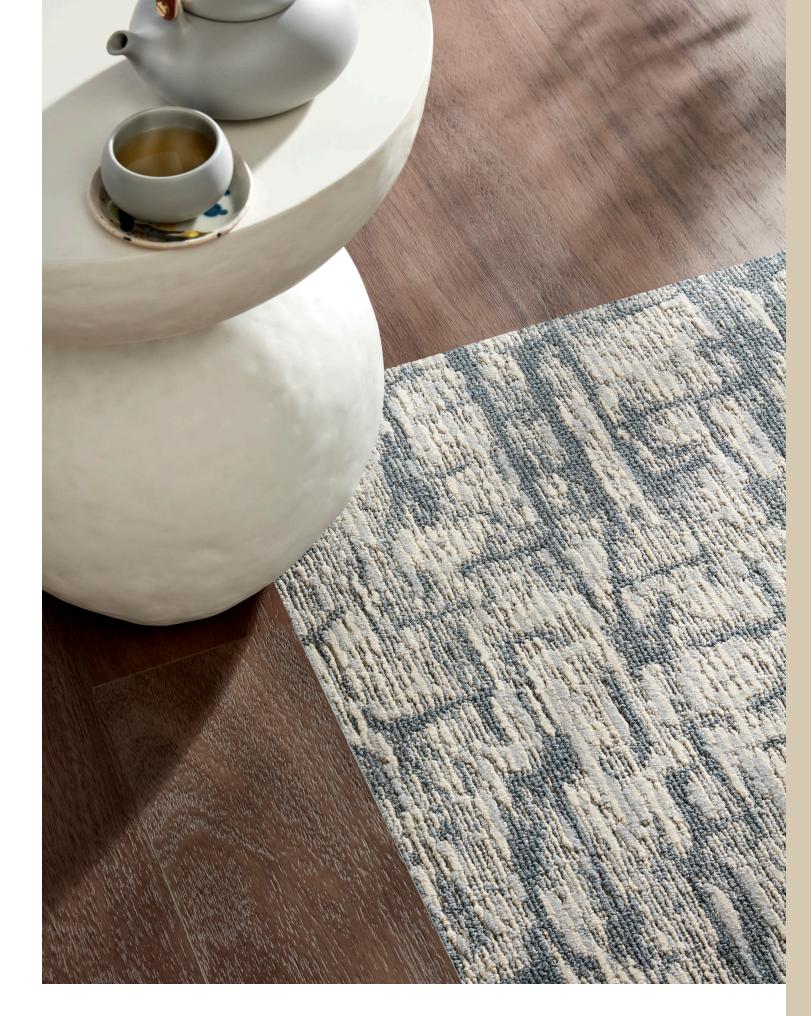

RIGHT: CUSTOM PATTERN AF4176 AND BRANCHING OUT 12MIL (CORETEC 4308V) IN RAVINE OAK (56730)

**AF4177** 48 in x 48 in | 1.22 m x 1.22 m

В

5429D

A COZY HUG TO RECHARGE AND REALIGN WITH YOURSELF AND NATURE - AS IMAGINED BY AI.