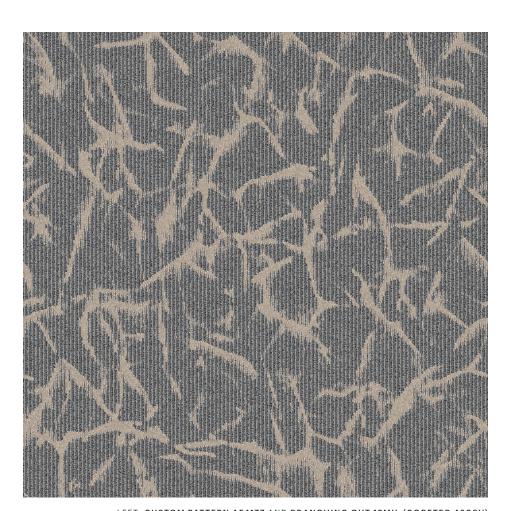

RIGHT: CUSTOM PATTERN AF4176 AND BRANCHING OUT 12MIL (CORETEC 4308V) IN RAVINE OAK (56730)

**AF4177** 48 in x 48 in | 1.22 m x 1.22 m

В

5429D

A COZY HUG TO RECHARGE AND REALIGN WITH YOURSELF AND NATURE - AS IMAGINED BY AI.