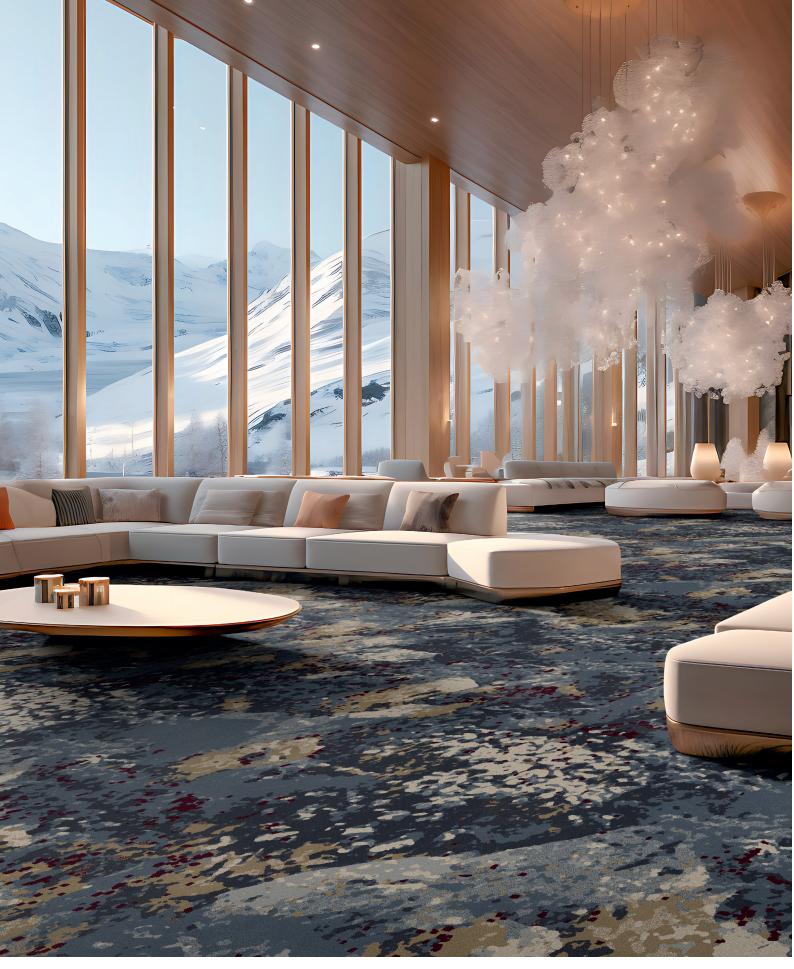

# HR91809

144 in x 216 in | 3.66 m x 5.49 m

CL925

5429D

5424D

LEFT: CUSTOM PATTERN HR91809