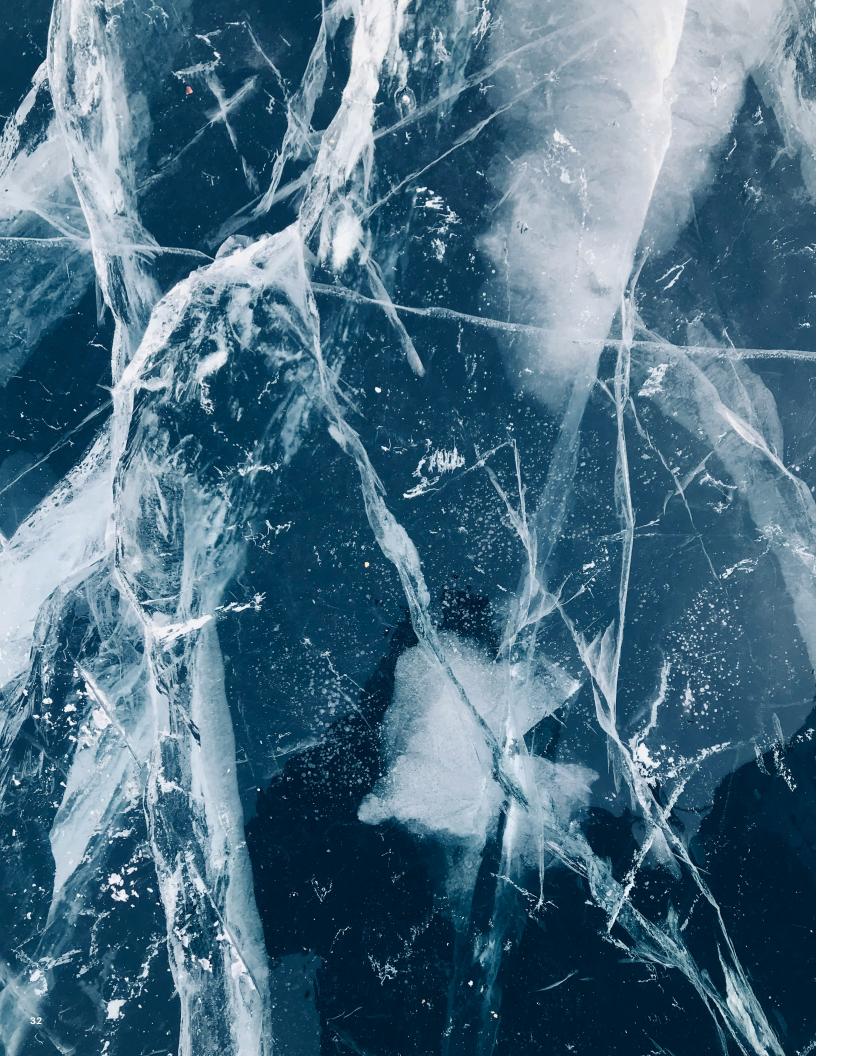

C4-03

C4-02

C5-01

72 in x 133.3 in | 1.82 m x 3.39 m

RIGHT: CUSTOM PATTERN AXN91673 AND RESURGENCE OAK (HARDWOOD CA286)
IN RESTORATION OAK (00986)

FROST COVERED VISTAS INSPIRE THE SENSES AND ACTIVATE CALM - AS IMAGINED BY AI.