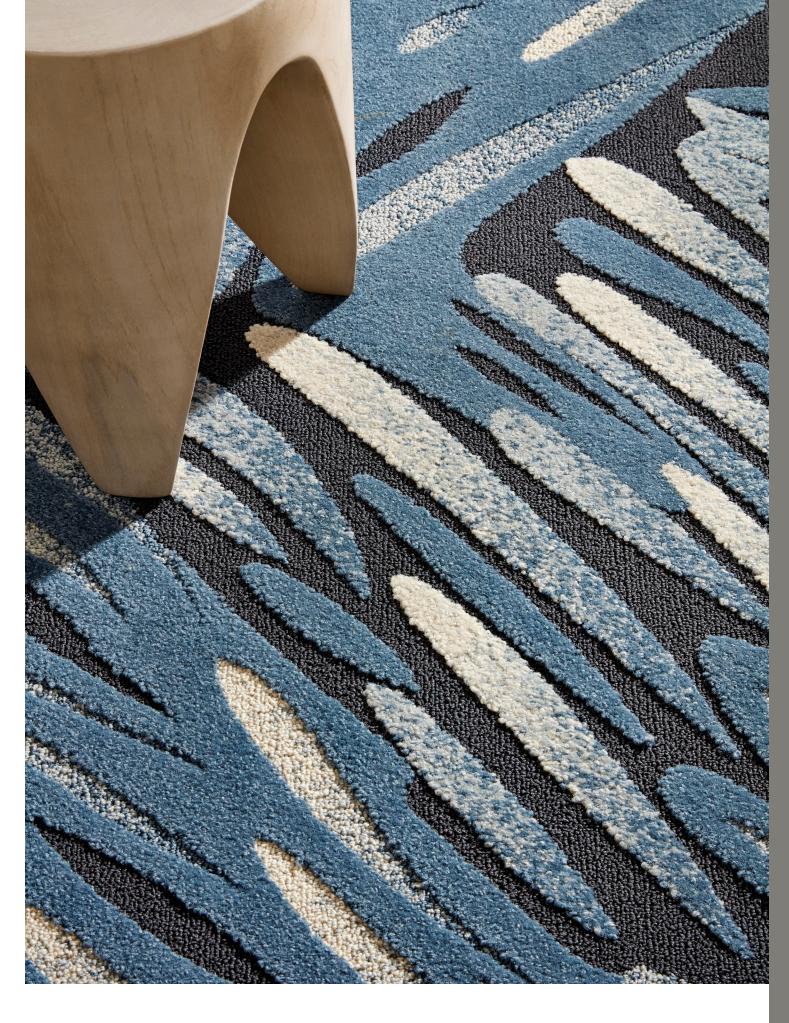

CF91818

144 in x 187.2 in | 3.76 m x 4.75 m

CL925

5429D

5729D

5394D

LEFT: CUSTOM PATTERN CF91818

COFFEE, TEA, OR COCKTAILS WITH A VIEW — AS IMAGINED BY AI.