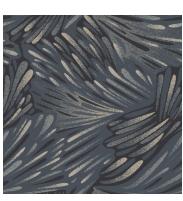

# **AXF91674**

144 in x 108.1 in | 3.66 m x 2.75 m

C2-09

C2-08

C3-07

C7-09

C4-05

C4-03

LEFT: CUSTOM PATTERNS AXF91674 + AXR91672 + AXN91673 AND BRANCHING OUT 5MM ACOUSTIC (LVT 4256V) IN RAVINE OAK (56730)

**AXN91673** 

C4-10

C2-09

C2-08

C3-07

C7-09

C4-05