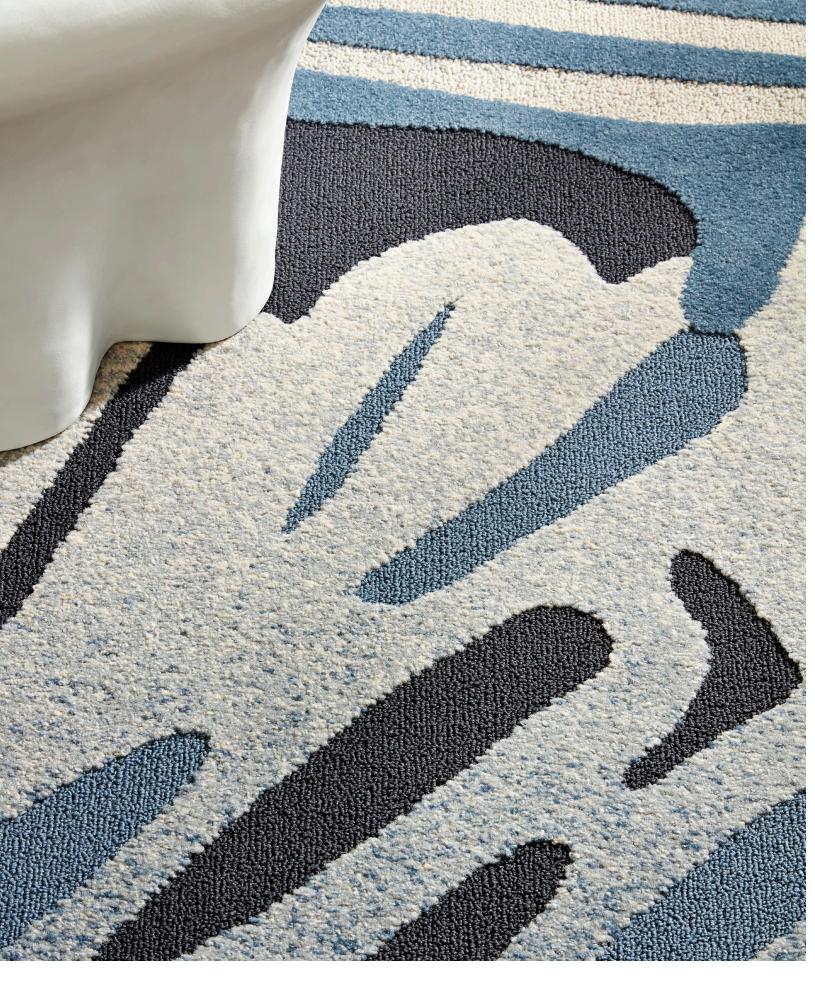

# **AXR91672**

144 in x 216 in | 3.66 m x 5.49 m

C2-08

C3-07

C7-09

C4-05

C4-03

C4-02

RIGHT: CUSTOM PATTERN AXR91672 AND RESURGENCE OAK (HARDWOOD CA286) IN RESTORATION OAK (00986)

THE HYGGE INSPIRED LOUNGE CREATES A SENSE OF COMFORT AND HAPPINESS — AS IMAGINED BY AI.