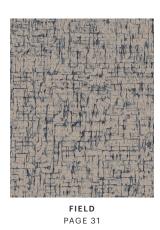

10

HF91808

72 in x 72 in | 1.82 m x 1.82 m

CL925

5429D

5424D

RIGHT: CUSTOM PATTERN HF91808