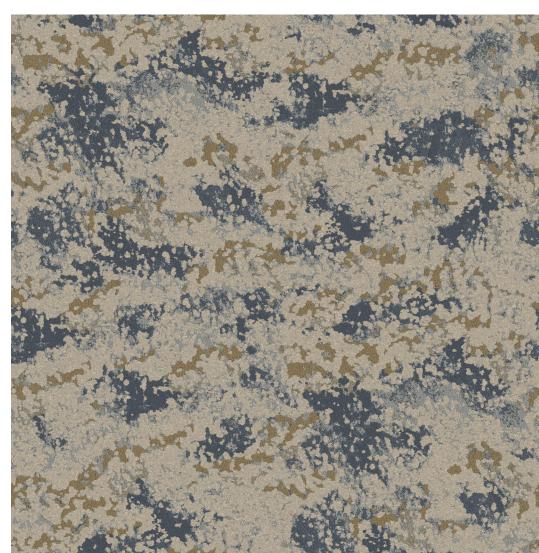

LEFT: CUSTOM PATTERNS AXF91674 + AXR91672 + AXN91673 AND BRANCHING OUT 5MM ACOUSTIC (LVT 4256V) IN RAVINE OAK (56730)

**AXN91673** 

C4-10

C2-09

C2-08

C3-07

C7-09

C4-05