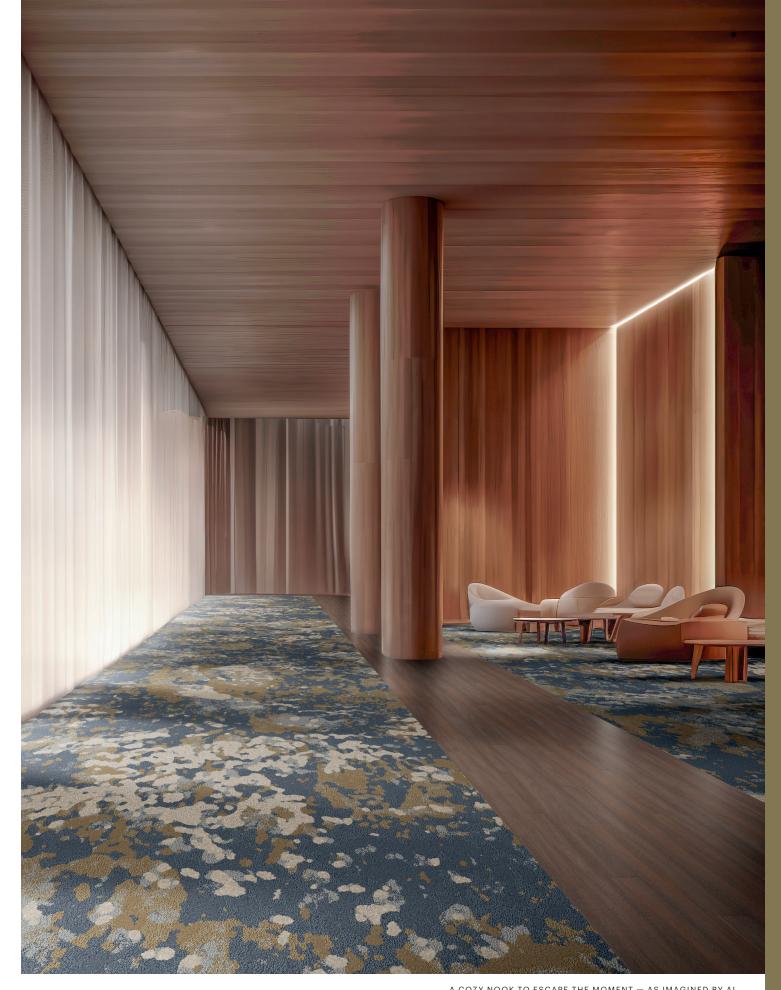

5429D

5424D

REST AND READ THE CLASSICS AMONGST THE NORTHERN LIGHTS — AS IMAGINED BY AI.

LEFT: CUSTOM PATTERN CF86022

**AF4176** 48 in x 48 in | 1.22 m x 1.22 m

5429D

CM027

CL925