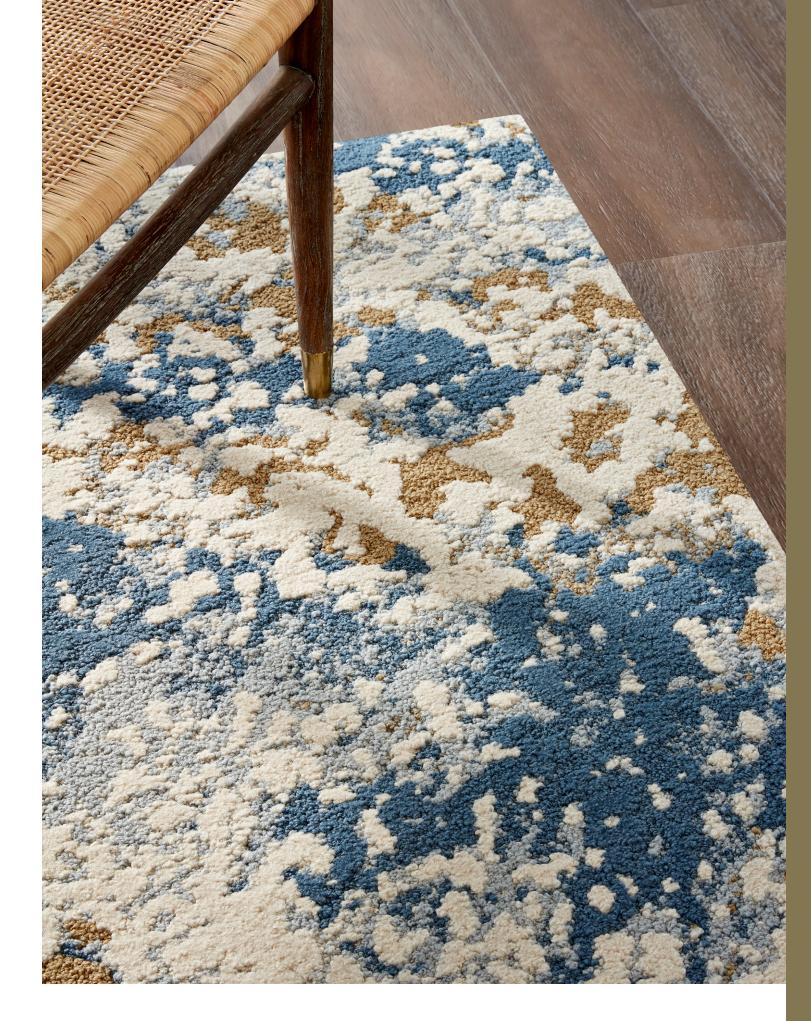

10

HF91808

72 in x 72 in | 1.82 m x 1.82 m

CL925

5429D

5424D

RIGHT: CUSTOM PATTERN HF91808