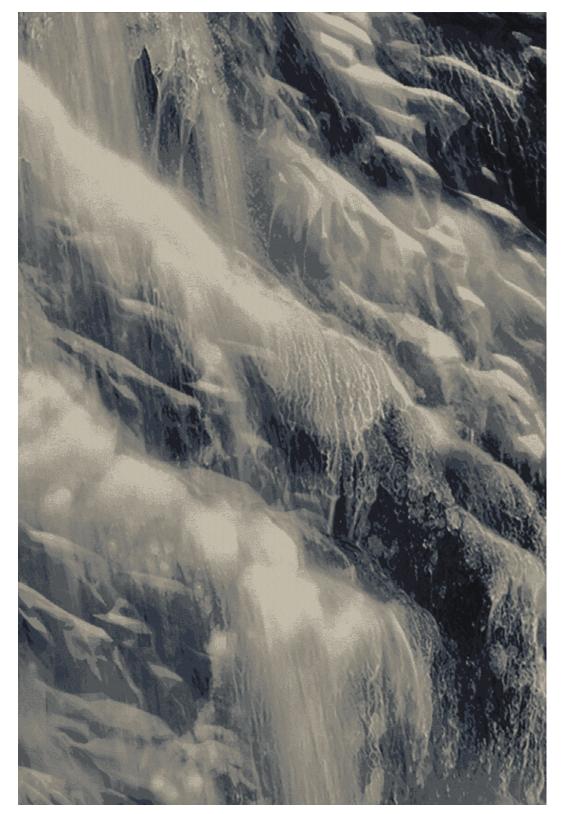

RIGHT: CUSTOM PATTERN AXR91672 AND RESURGENCE OAK (HARDWOOD CA286) IN RESTORATION OAK (00986)

THE HYGGE INSPIRED LOUNGE CREATES A SENSE OF COMFORT AND HAPPINESS — AS IMAGINED BY AI.