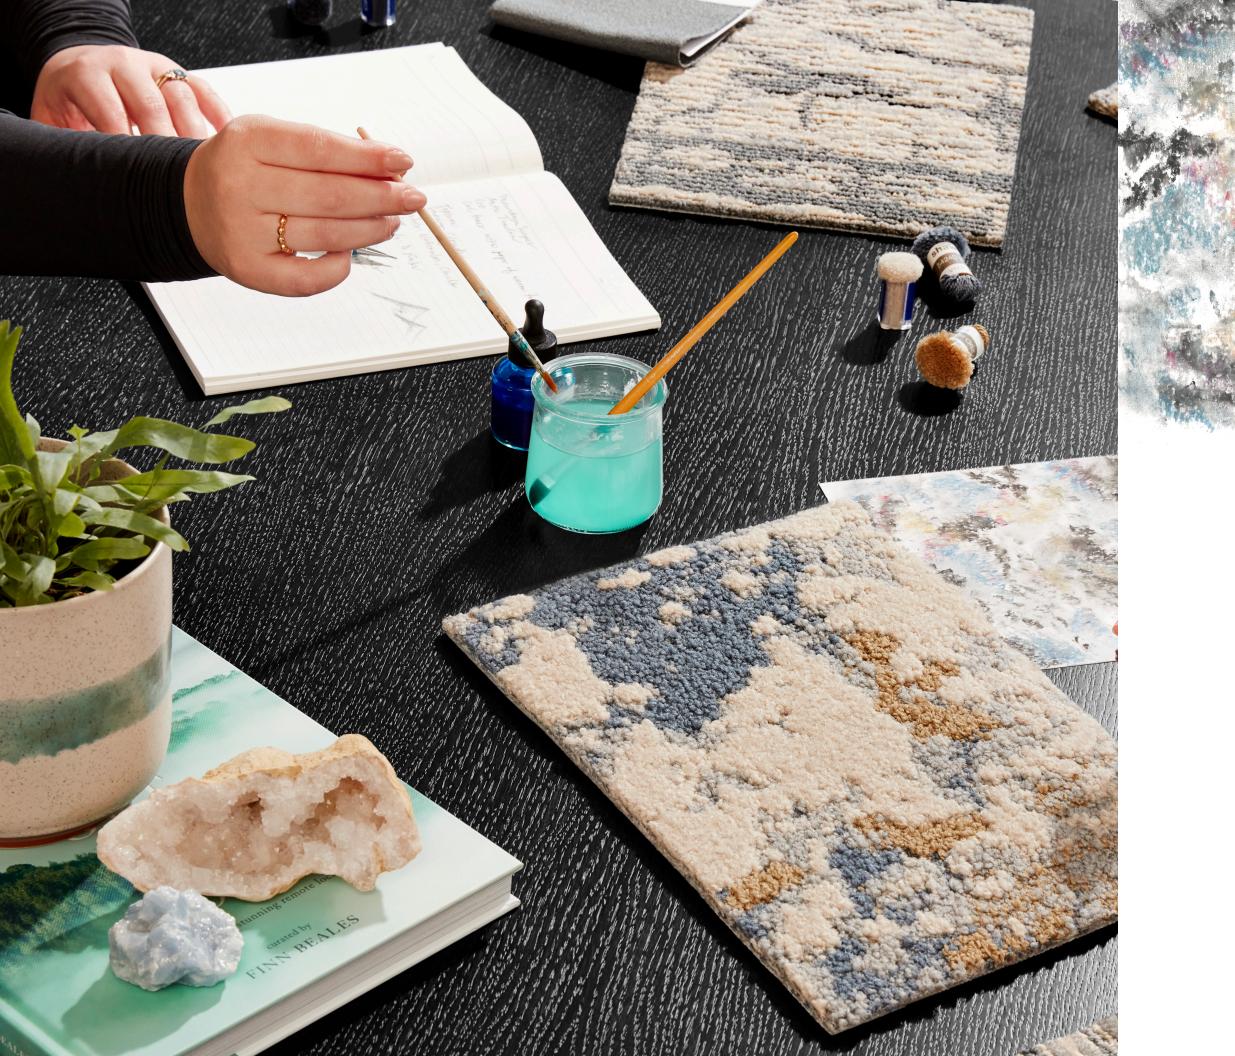

# Construction Types

- 1 Axminster
  PAGE 6
- 2 Tailor Tuft
  PAGE 14
- 3 Colorpoint PAGE 24
- 4 Multituft
  PAGE 34

The ROAM | Arctic Escape collection of rugs and broadloom includes a diverse range of patterns and constructions that can be used together and layered throughout lobbies, public spaces, corridors, and guest rooms, creating thought-provoking interiors that are designed for immersive experiences, creative inspiration, or quiet reflection.

# Roam Around Your Space

With Shaw Hospitality's carpet-to-fit capabilities, you are not bound by pattern scale or repeat. Work with our StudioOne custom design team to adapt these ROAM | Arctic Escape patterns to blend and flow seamlessly throughout your space.

Easily customize color for your project, and explore additional patterns to use along with ROAM | Arctic Escape in your space. Experiment with Foundry at foundry.shawhospitality.com