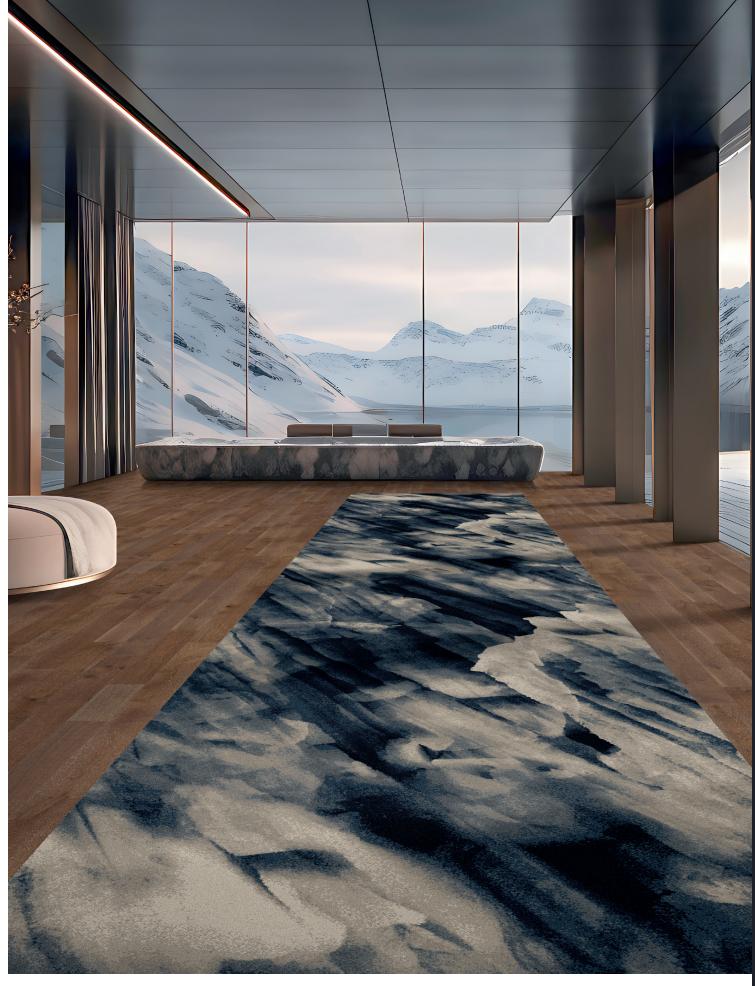

# HR91809

144 in x 216 in | 3.66 m x 5.49 m

CL925

5429D

5424D

LEFT: CUSTOM PATTERN HR91809