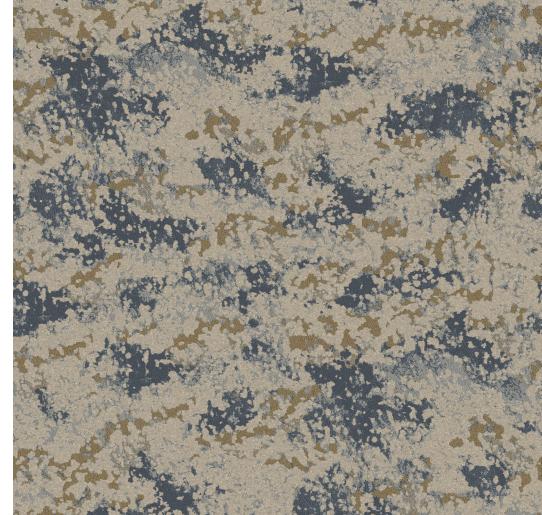

CN91814

72 in x 144 in | 1.83 m x 3.66 m

CL925

5429D

5424D

RIGHT: CUSTOM PATTERN CN91814 AND BRANCHING OUT 5MM ACOUSTIC (LVT 4256V) IN RAVINE OAK (56730)

A COZY NOOK TO ESCAPE THE MOMENT — AS IMAGINED BY AI.