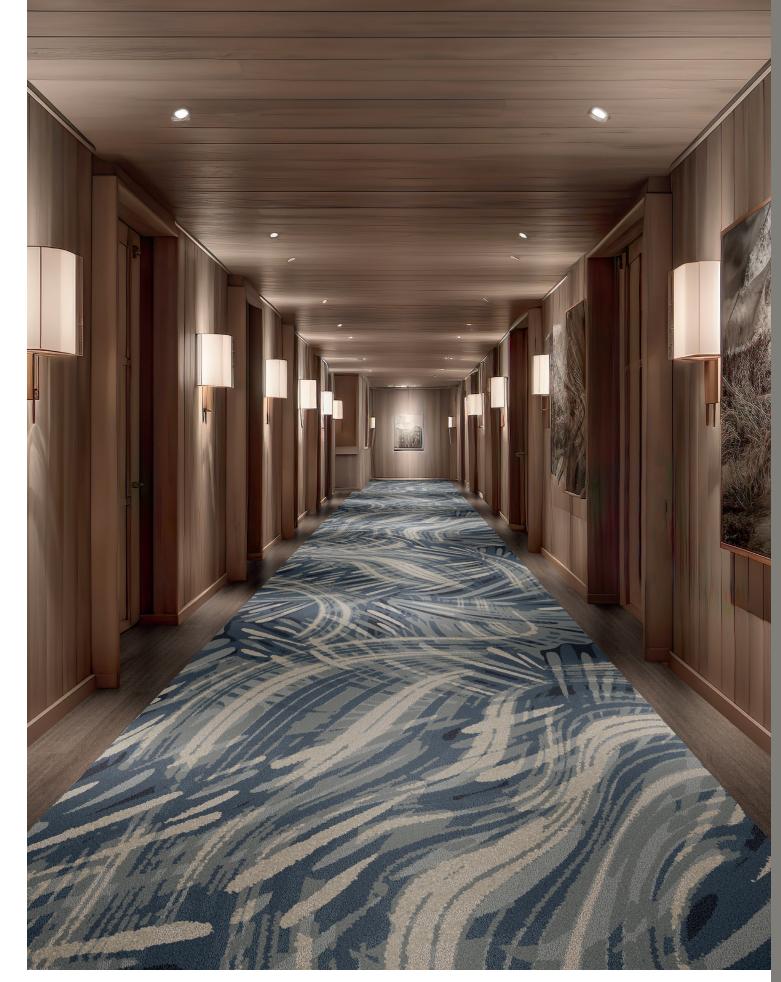

# HN91820

72 in x 144 in | 1.82 m x 3.66 m

5429D

5424D

RIGHT: CUSTOM PATTERN HN91820 AND SOUNDSCAPE (LVT 4063V) IN CINDER (63760)

A LAYERED AND TEXTURAL PATHWAY TRANSPORTS YOUR MIND - AS IMAGINED BY AI.