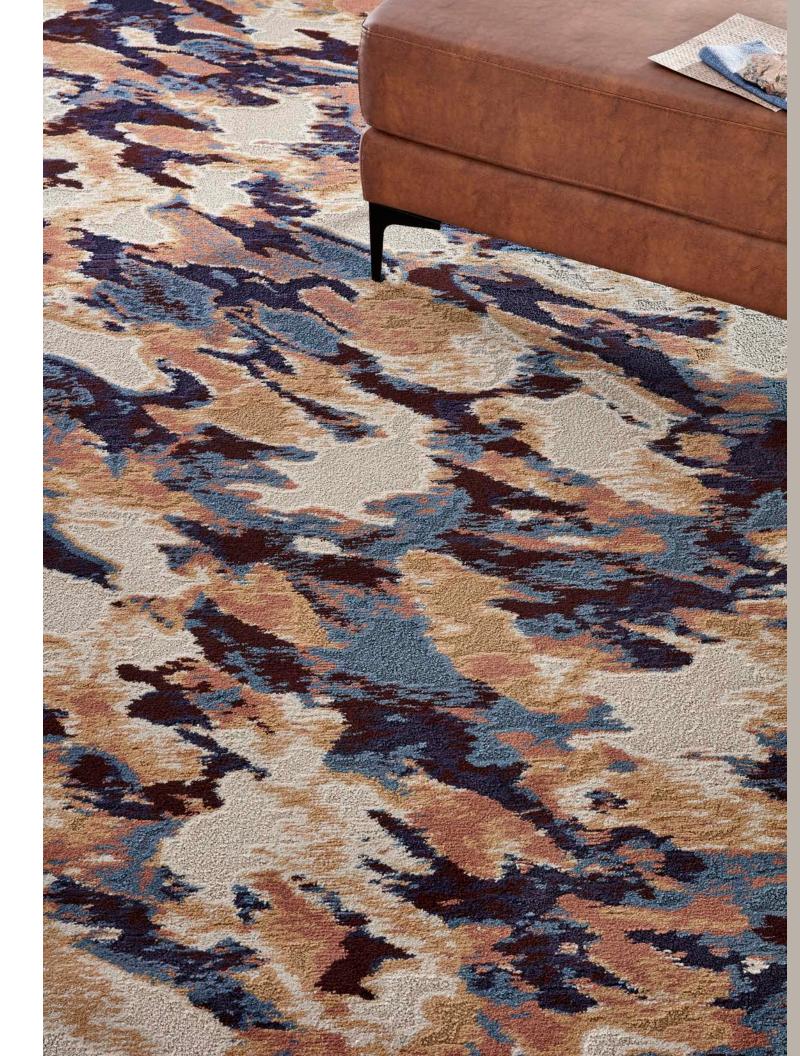

LUXE BALLROOM ENVELOPED BY THE SOUTHWESTERN SUN AS IMAGINED BY AI.

YR88565

6046

5611D

6031

5424D

5514D

CF555

144 in x 192 in | 3.66 m x 4.88 m

RIGHT: CUSTOM PATTERN YR88565 AND AUTHENTICITY (ENGINEERED HARDWOOD CA362) IN SINCERITY OAK (05048)

A MOODY AND RICH LOUNGE SURROUNDED BY THE GLOWING WARMTH OF THE SUN-BAKED STONE AS IMAGINED BY AI.