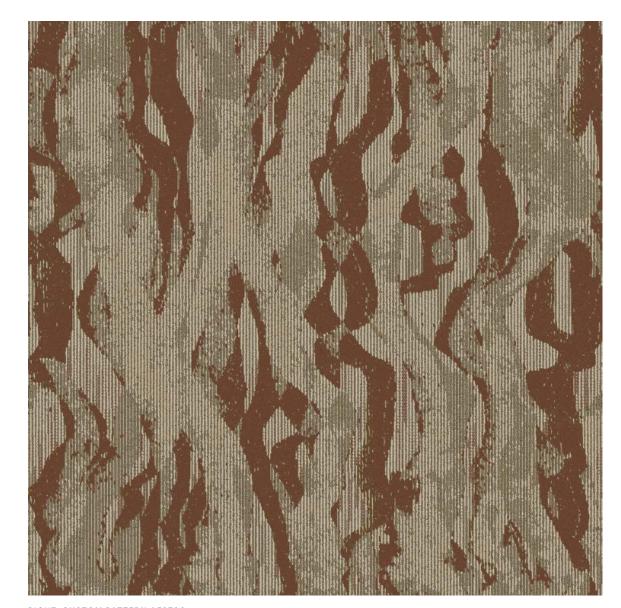

**YF88566**72 in x 116.2 in | 1.82 m x 2.95 m

5514D

6046

5611D

6031

5424D

RIGHT: CUSTOM PATTERN YF88566

5514D