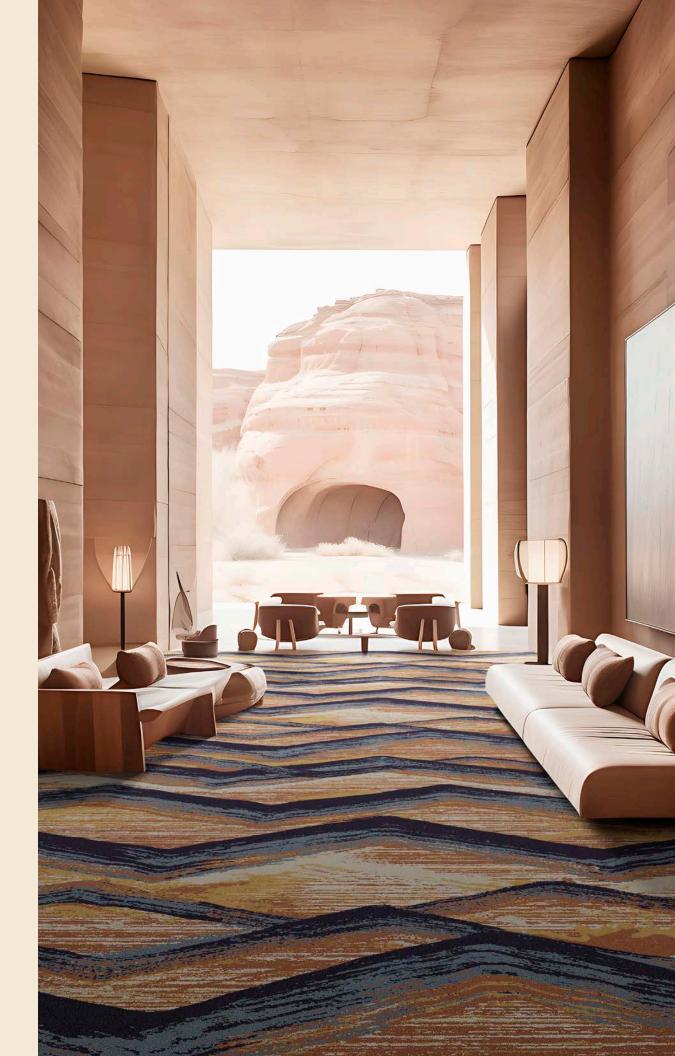

# Construction Types

1 CYP
PAGE 6

2 Tailor Tuft
PAGE 16

3 Multituft
PAGE 28

4 Colorpoint PAGE 34

The ROAM | Painted Desert
Collection of rugs, carpet tile,
and broadloom includes a
diverse range of patterns and
constructions that can be used
together and layered throughout
lobbies, public spaces, corridors,
and guest rooms, creating
thought-provoking interiors
that are designed for immersive
experiences, creative inspiration,
or quiet reflection.

**YF88566**72 in x 116.2 in | 1.82 m x 2.95 m

5514D

6046

5611D

6031

5424D

RIGHT: CUSTOM PATTERN YF88566

5514D