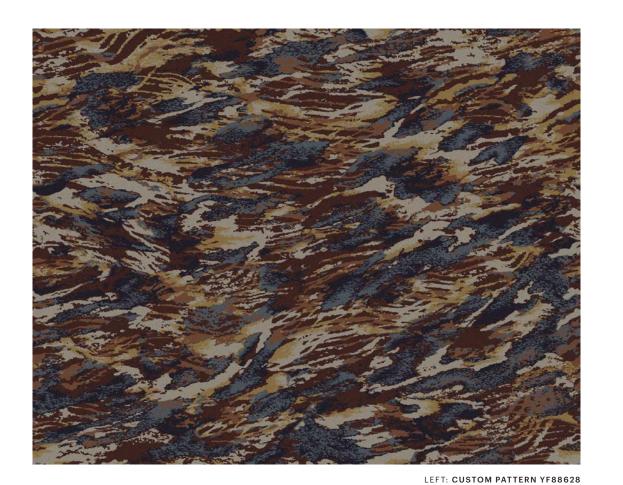

**YF88566**72 in x 116.2 in | 1.82 m x 2.95 m

5514D

6046

5611D

6031

5424D

RIGHT: CUSTOM PATTERN YF88566

5514D