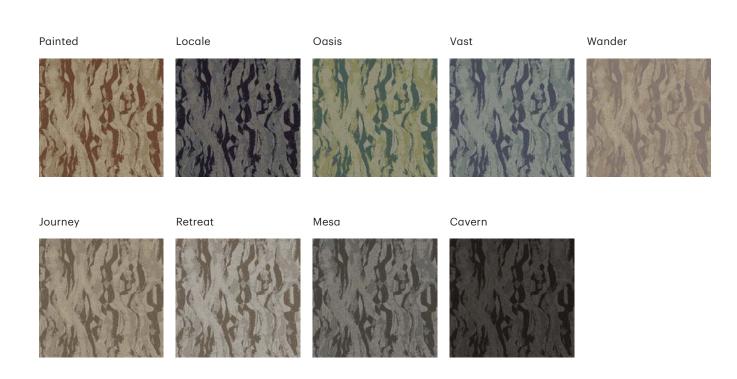

# Construction Types

1 CYP
PAGE 6

2 Tailor Tuft
PAGE 16

3 Multituft
PAGE 28

4 Colorpoint PAGE 34

The ROAM | Painted Desert
Collection of rugs, carpet tile,
and broadloom includes a
diverse range of patterns and
constructions that can be used
together and layered throughout
lobbies, public spaces, corridors,
and guest rooms, creating
thought-provoking interiors
that are designed for immersive
experiences, creative inspiration,
or quiet reflection.

**YF88566**72 in x 116.2 in | 1.82 m x 2.95 m

5514D

6046

5611D

6031

5424D

RIGHT: CUSTOM PATTERN YF88566

5514D