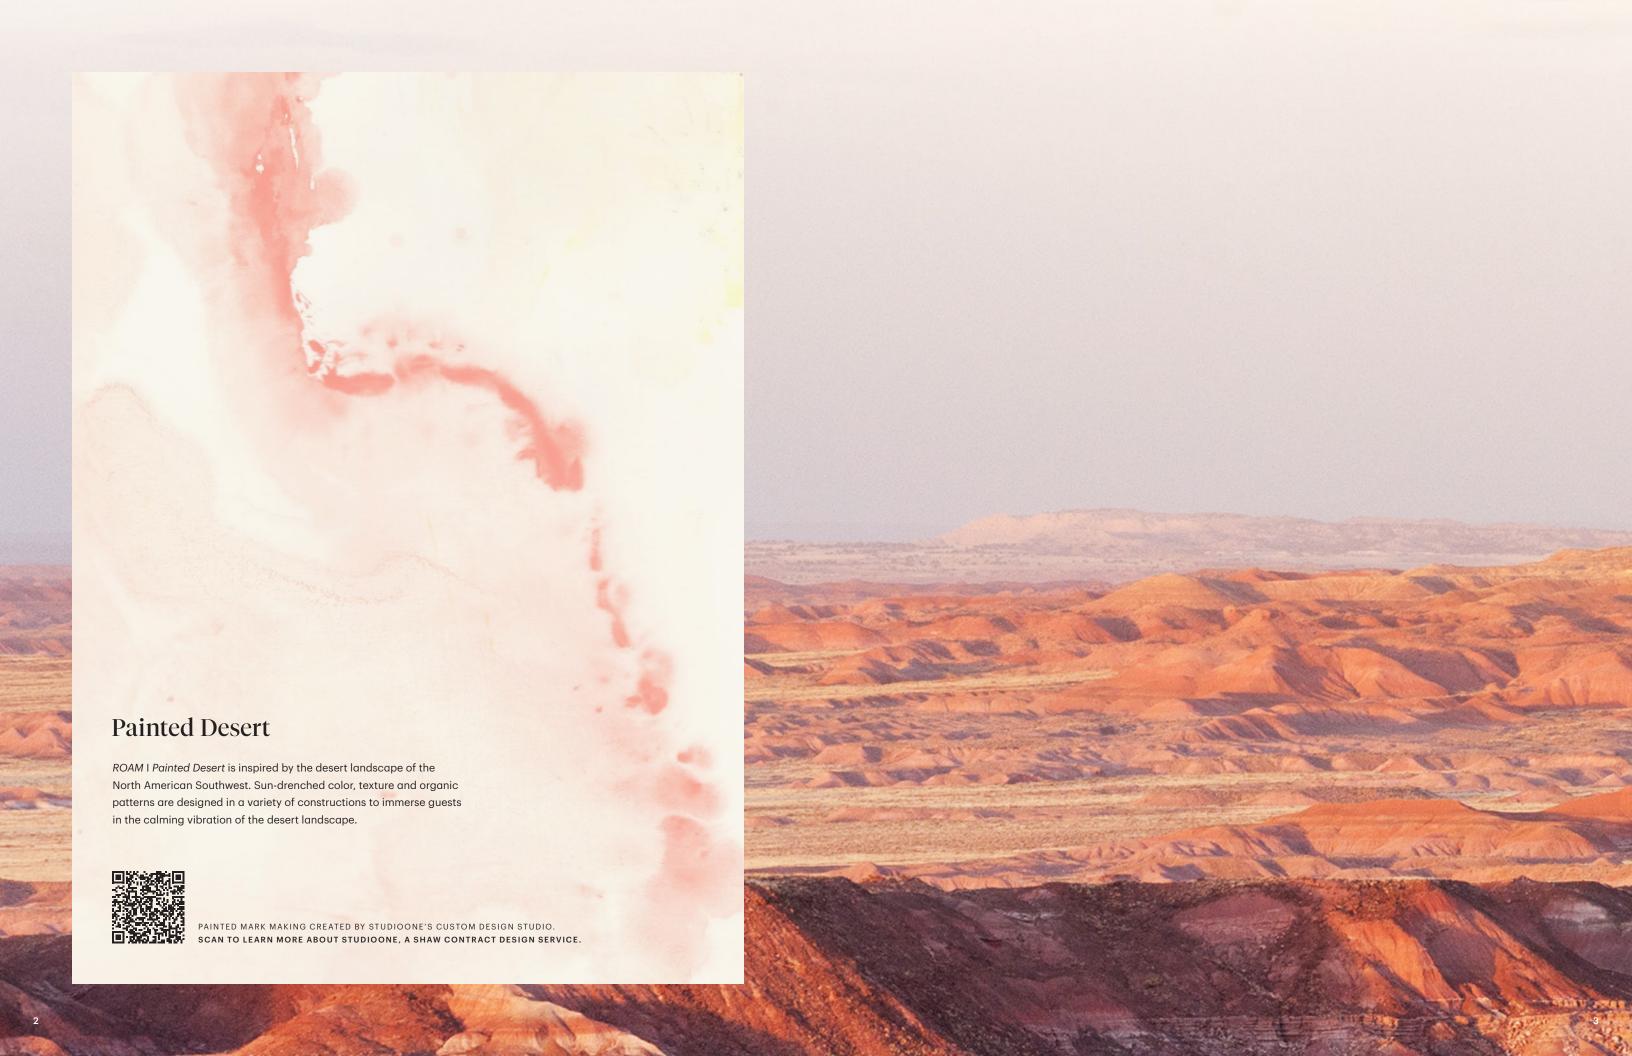

# ShawContract® hospitality

ROAM SERIES I

Painted Desert CUSTOM BROADLOOM, CARPET TILE + RUGS

The ROAM series of custom collections is inspired by the destinations where your projects come to life. Influenced by landscape, architecture, culture and community, each ROAM destination imagines a unique perspective that captures the essence of the places we roam.

Welcome to ROAM | Painted Desert.

COVER: CUSTOM PATTERN YF89928

EXPLORE COLOR, PATTERN AND MATERIALS

TO BRING YOUR IDEAS TO LIFE.