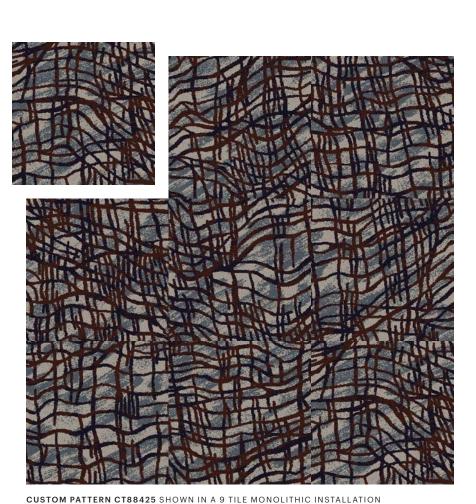

#### CT88405

24 in x 24 in | 61 cm x 61 cm

5514D

5424D

ABOVE: CUSTOM PATTERN CT88405 SHOWN IN A 9 TILE MONOLITHIC INSTALLATION RIGHT: CUSTOM PATTERN CT88405 AND INLET II (LVT 4372V) IN SPINDLE (72140)

TRANQUIL GUEST ROOM ENVELOPED IN WARM NEUTRALS AND NATURAL FINISHES