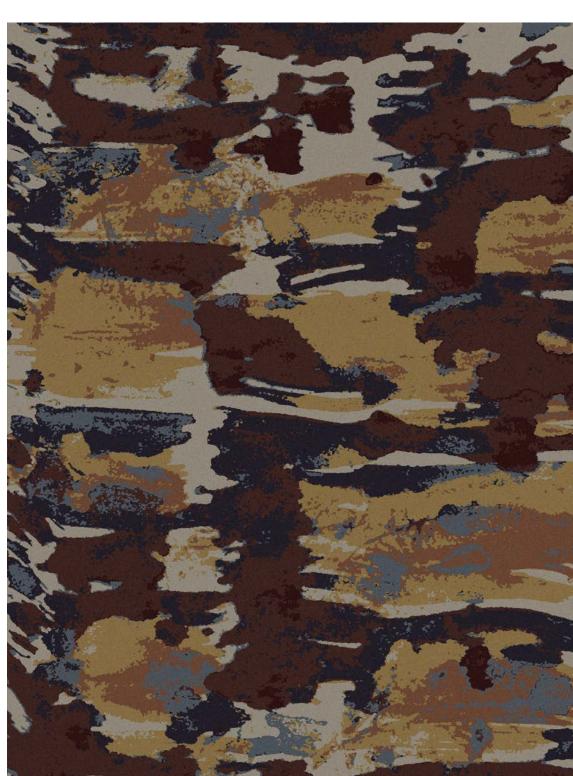

**YF88566**72 in x 116.2 in | 1.82 m x 2.95 m

5514D

6046

5611D

6031

5424D

RIGHT: CUSTOM PATTERN YF88566

5514D