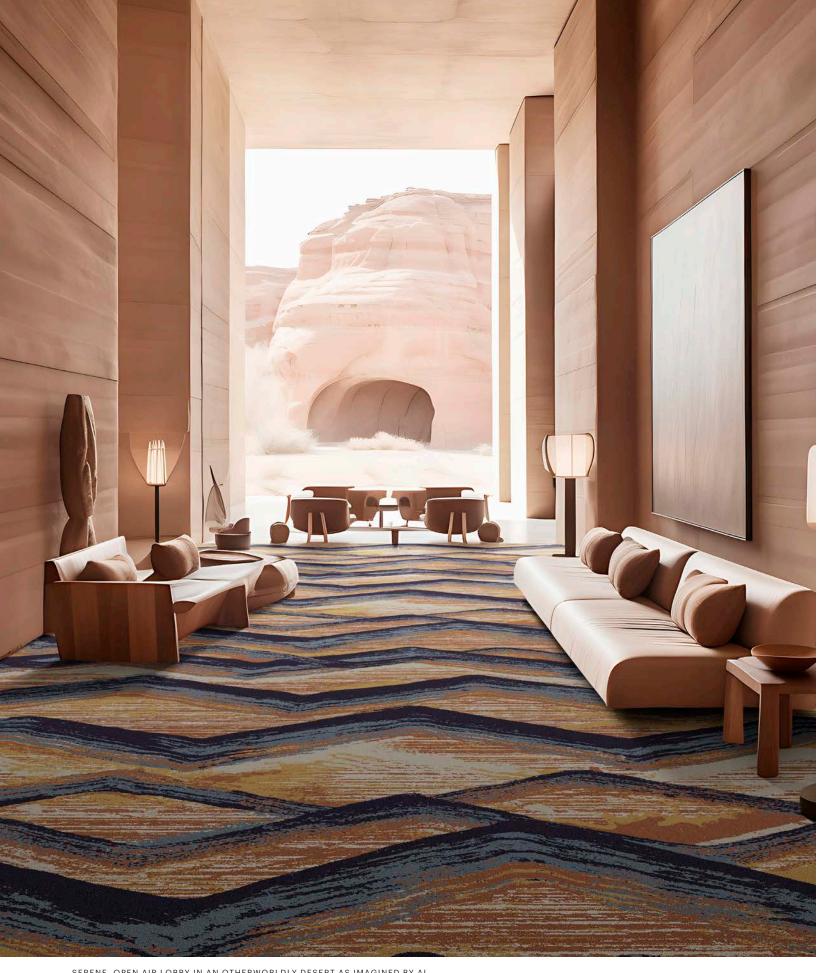

6046

6031

5424D

SERENE, OPEN AIR LOBBY IN AN OTHERWORLDLY DESERT AS IMAGINED BY AI.

HF88640

144 in x 81.5 in | 3.66 m x 2.07 m

6031

5424D