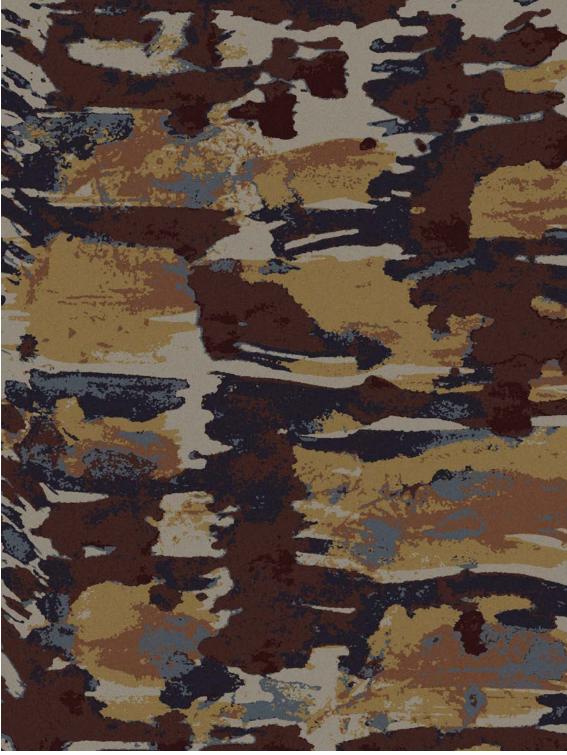

**YF88566**72 in x 116.2 in | 1.82 m x 2.95 m

5514D

6046

5611D

6031

5424D

RIGHT: CUSTOM PATTERN YF88566

5514D