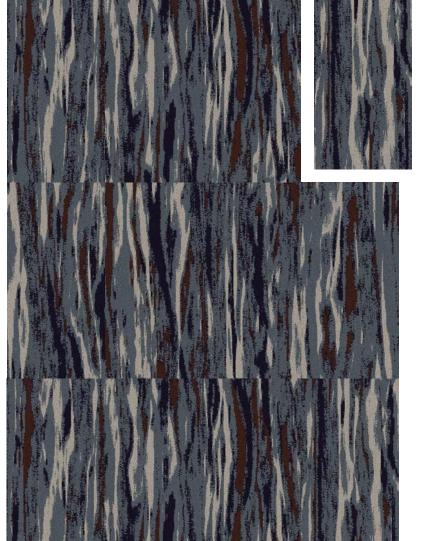

**YF88566**72 in x 116.2 in | 1.82 m x 2.95 m

5514D

6046

5611D

6031

5424D

RIGHT: CUSTOM PATTERN YF88566

5514D