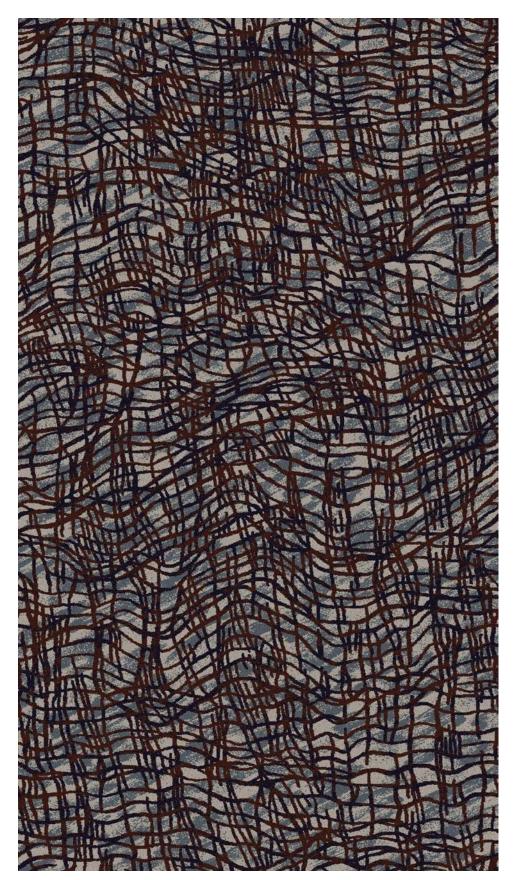

**YF88566**72 in x 116.2 in | 1.82 m x 2.95 m

5514D

6046

5611D

6031

5424D

RIGHT: CUSTOM PATTERN YF88566

5514D