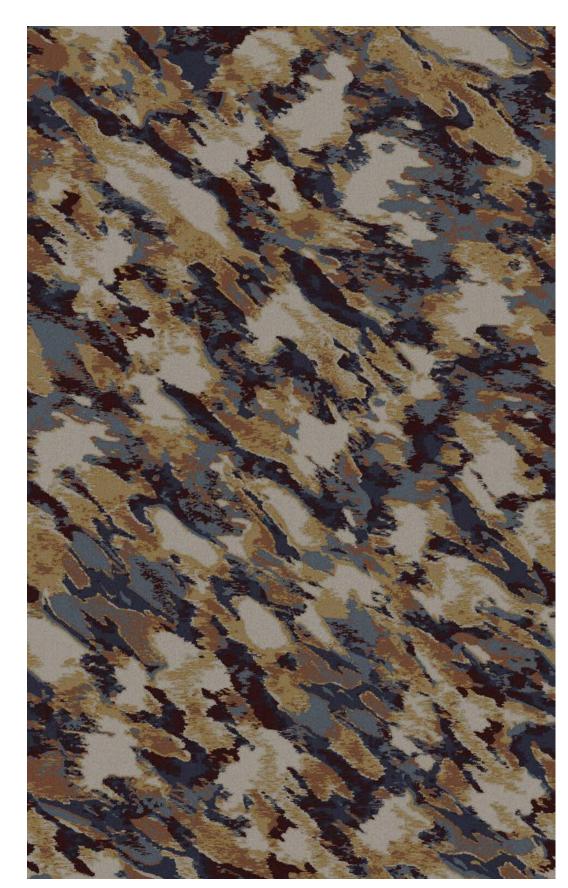

**YF88566**72 in x 116.2 in | 1.82 m x 2.95 m

5514D

6046

5611D

6031

5424D

RIGHT: CUSTOM PATTERN YF88566

5514D