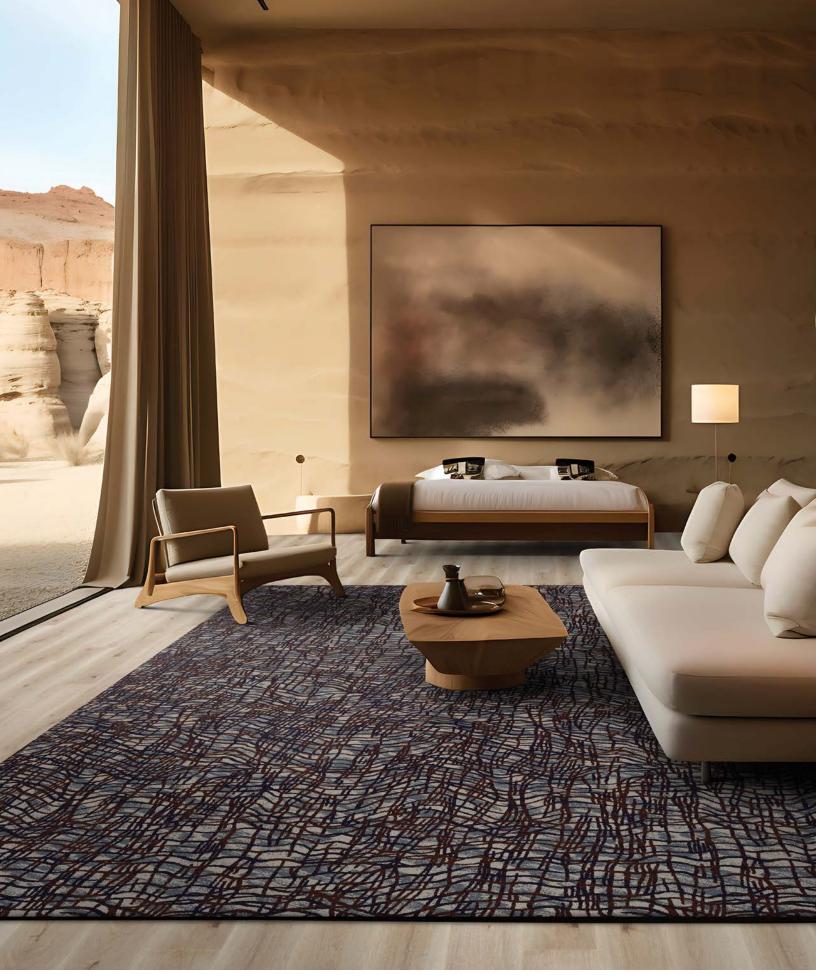

**YF88566**72 in x 116.2 in | 1.82 m x 2.95 m

5514D

6046

5611D

6031

5424D

RIGHT: CUSTOM PATTERN YF88566

5514D