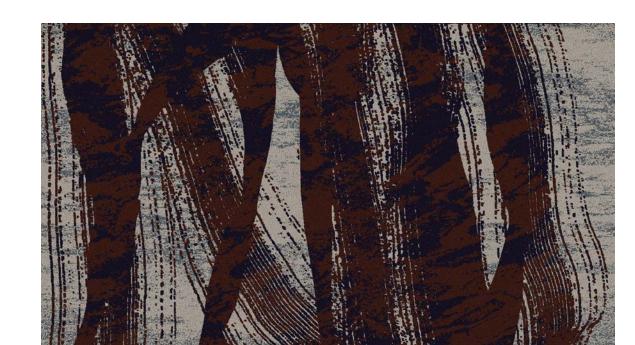

**YF88566**72 in x 116.2 in | 1.82 m x 2.95 m

5514D

6046

5611D

6031

5424D

RIGHT: CUSTOM PATTERN YF88566

5514D