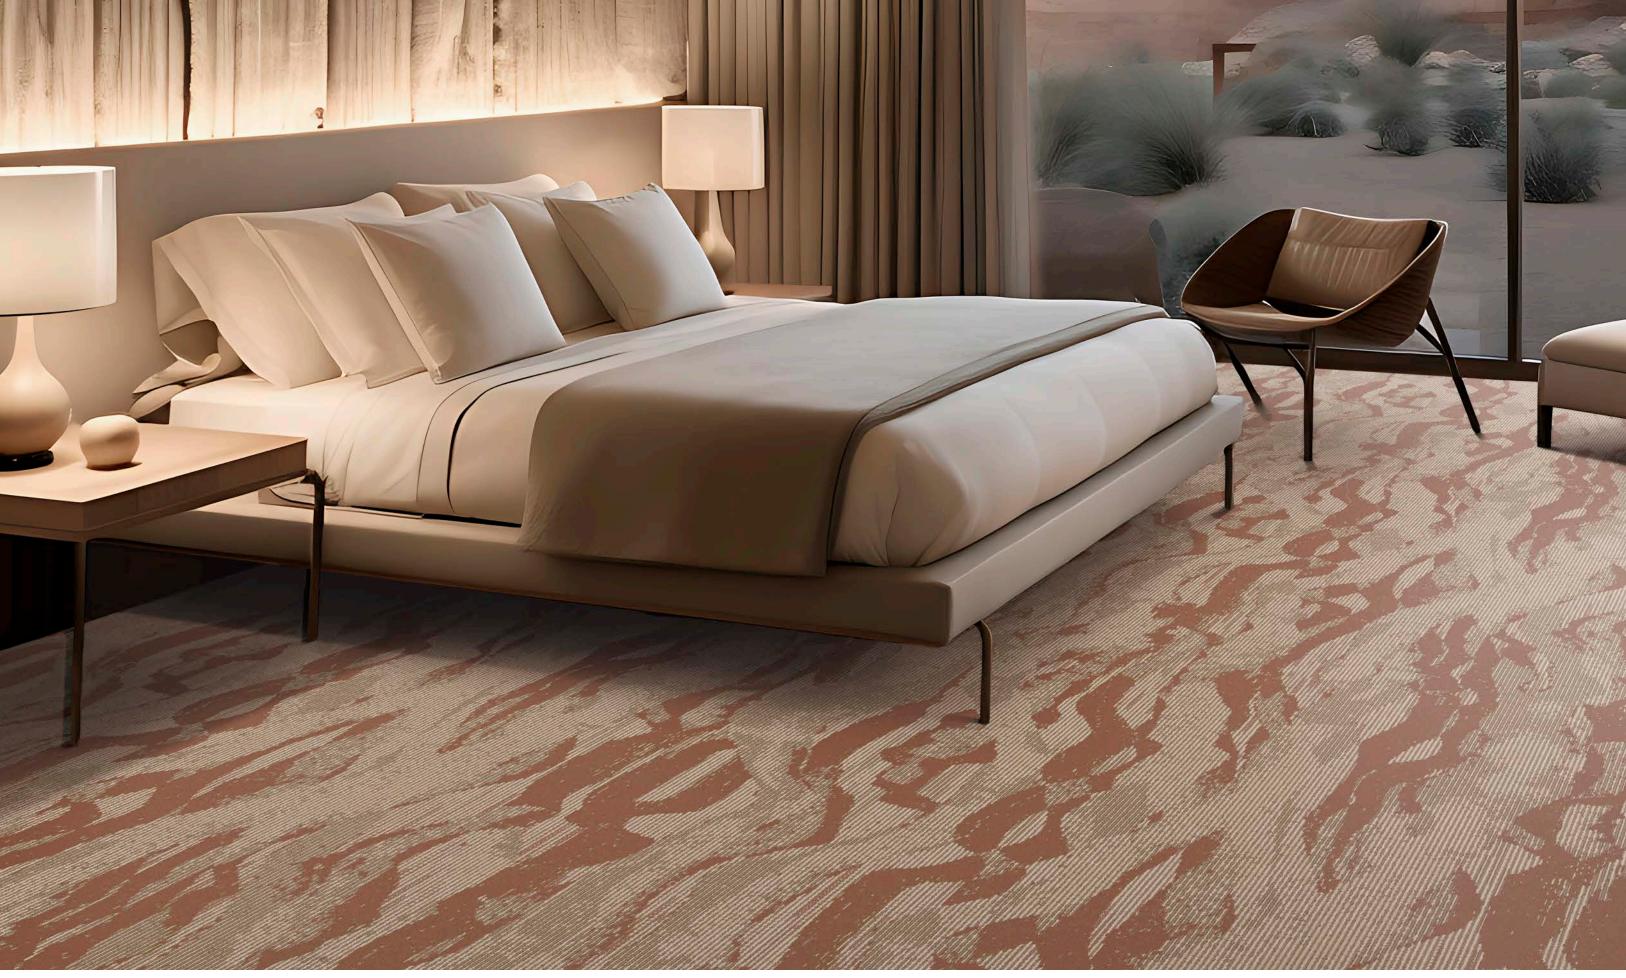

144 in x 192 in | 3.66 m x 4.88 m

RIGHT: CUSTOM PATTERN YR88565 AND AUTHENTICITY (ENGINEERED HARDWOOD CA362) IN SINCERITY OAK (05048)

A MOODY AND RICH LOUNGE SURROUNDED BY THE GLOWING WARMTH OF THE SUN-BAKED STONE AS IMAGINED BY AI.