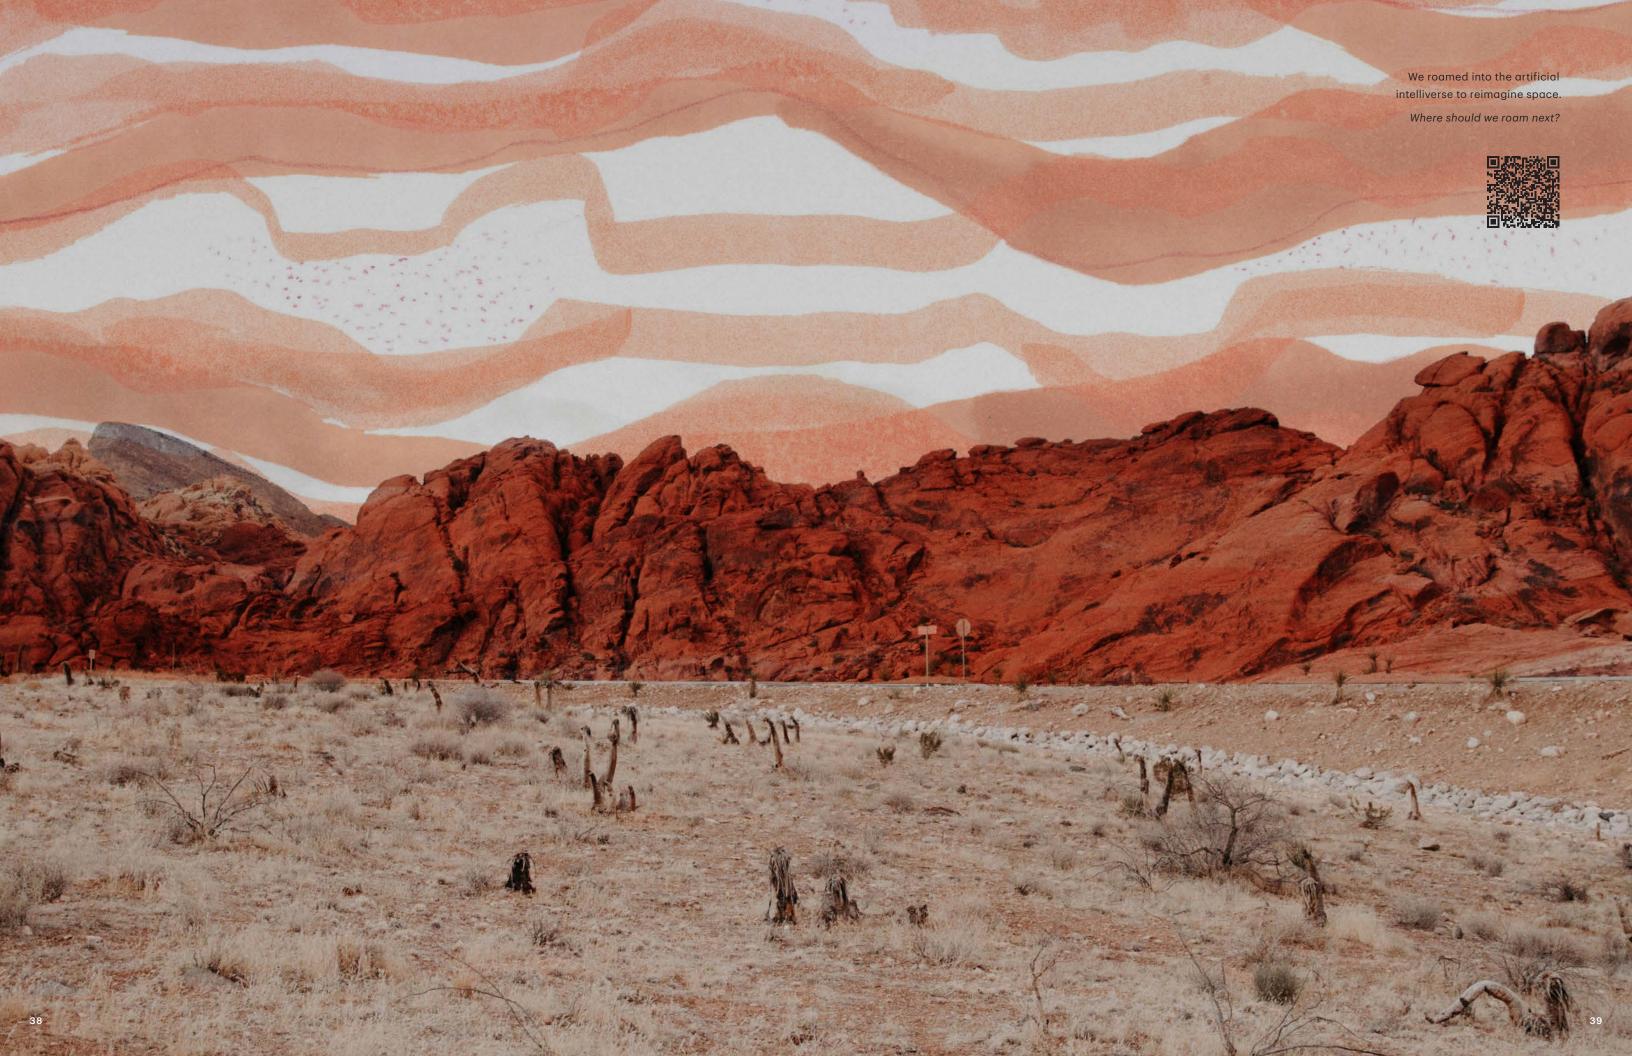

LUXE BALLROOM ENVELOPED BY THE SOUTHWESTERN SUN AS IMAGINED BY AI.

YR88565

6046

5611D

6031

5424D

5514D

CF555