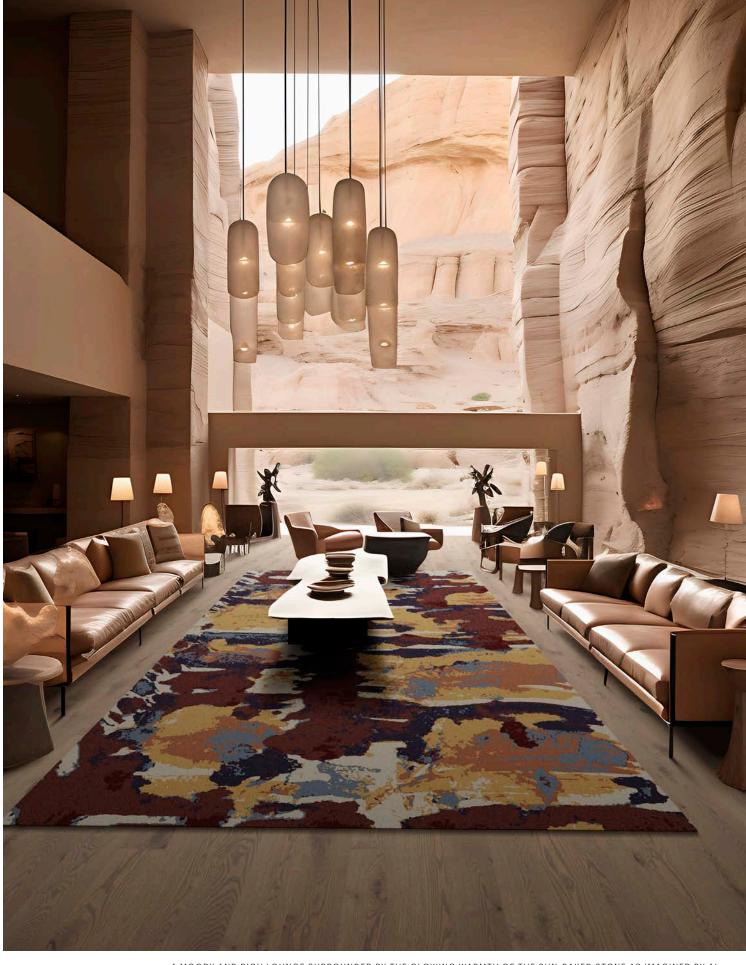

144 in x 192 in | 3.66 m x 4.88 m

RIGHT: CUSTOM PATTERN YR88565 AND AUTHENTICITY (ENGINEERED HARDWOOD CA362) IN SINCERITY OAK (05048)

A MOODY AND RICH LOUNGE SURROUNDED BY THE GLOWING WARMTH OF THE SUN-BAKED STONE AS IMAGINED BY AI.