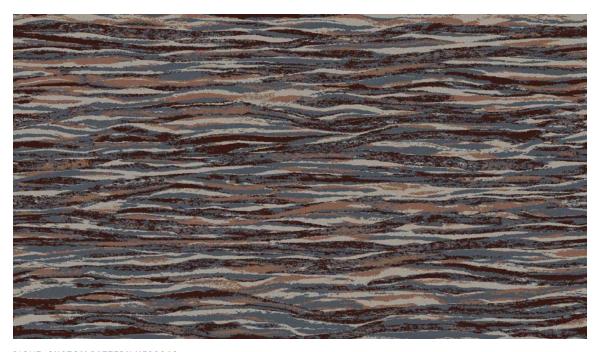

6046

6031

5424D

SERENE, OPEN AIR LOBBY IN AN OTHERWORLDLY DESERT AS IMAGINED BY AI.

HF88640

144 in x 81.5 in | 3.66 m x 2.07 m

6031

5424D