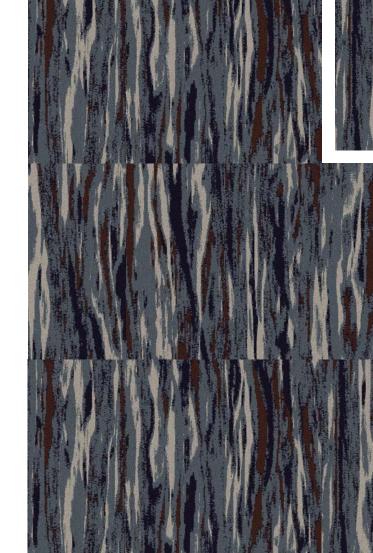

**YF88566**72 in x 116.2 in | 1.82 m x 2.95 m

5514D

6046

5611D

6031

5424D

RIGHT: CUSTOM PATTERN YF88566

5514D