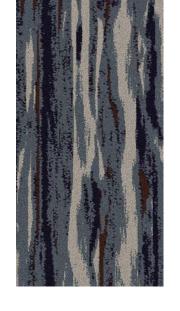

#### CT88405

24 in x 24 in | 61 cm x 61 cm

5514D

5424D

ABOVE: CUSTOM PATTERN CT88405 SHOWN IN A 9 TILE MONOLITHIC INSTALLATION RIGHT: CUSTOM PATTERN CT88405 AND INLET II (LVT 4372V) IN SPINDLE (72140)

TRANQUIL GUEST ROOM ENVELOPED IN WARM NEUTRALS AND NATURAL FINISHES