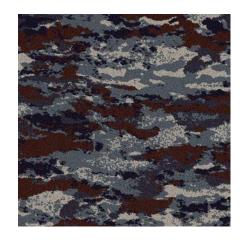

**YF88566**72 in x 116.2 in | 1.82 m x 2.95 m

5514D

6046

5611D

6031

5424D

RIGHT: CUSTOM PATTERN YF88566

5514D