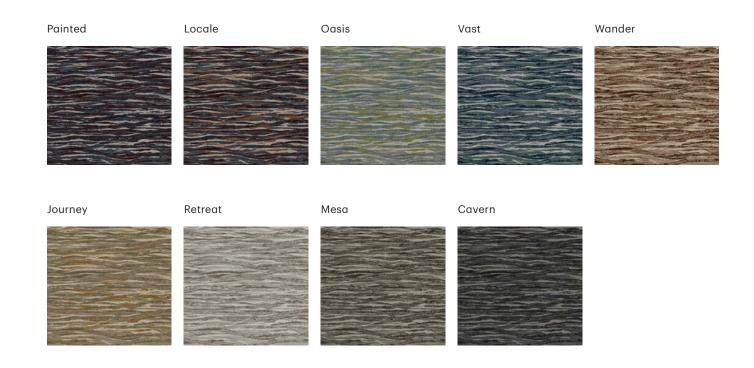

# Construction Types

1 CYP
PAGE 6

2 Tailor Tuft
PAGE 16

3 Multituft
PAGE 28

4 Colorpoint PAGE 34

The ROAM | Painted Desert
Collection of rugs, carpet tile,
and broadloom includes a
diverse range of patterns and
constructions that can be used
together and layered throughout
lobbies, public spaces, corridors,
and guest rooms, creating
thought-provoking interiors
that are designed for immersive
experiences, creative inspiration,
or quiet reflection.

**YF88566**72 in x 116.2 in | 1.82 m x 2.95 m

5514D

6046

5611D

6031

5424D

RIGHT: CUSTOM PATTERN YF88566

5514D