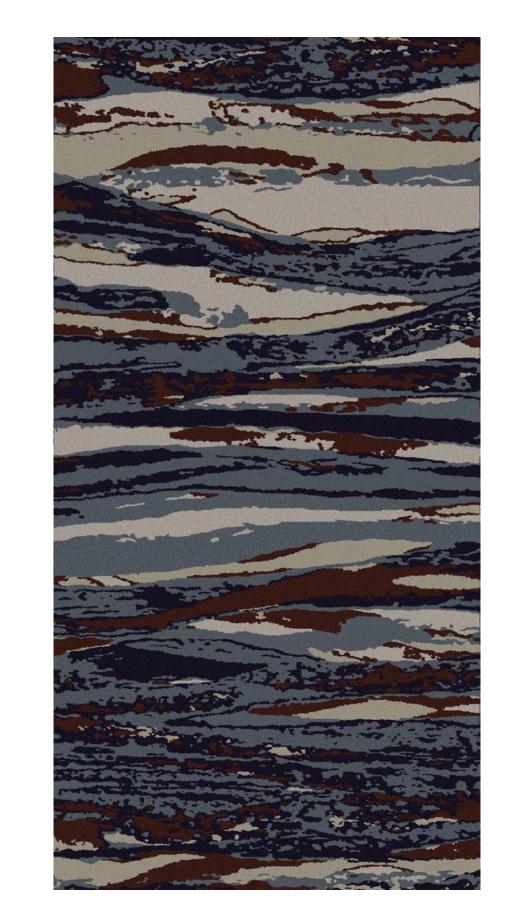

**YF88566**72 in x 116.2 in | 1.82 m x 2.95 m

5514D

6046

5611D

6031

5424D

RIGHT: CUSTOM PATTERN YF88566

5514D