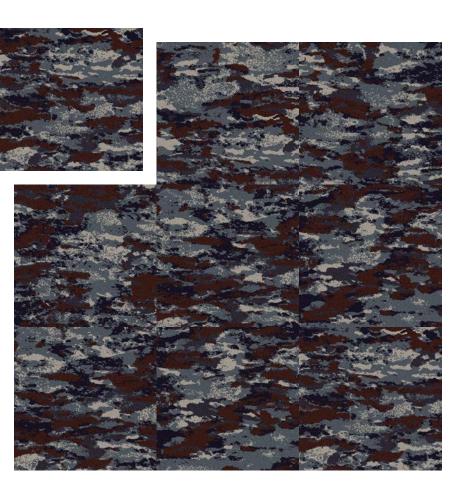

#### CT88405

24 in x 24 in | 61 cm x 61 cm

5514D

5424D

ABOVE: CUSTOM PATTERN CT88405 SHOWN IN A 9 TILE MONOLITHIC INSTALLATION RIGHT: CUSTOM PATTERN CT88405 AND INLET II (LVT 4372V) IN SPINDLE (72140)

TRANQUIL GUEST ROOM ENVELOPED IN WARM NEUTRALS AND NATURAL FINISHES