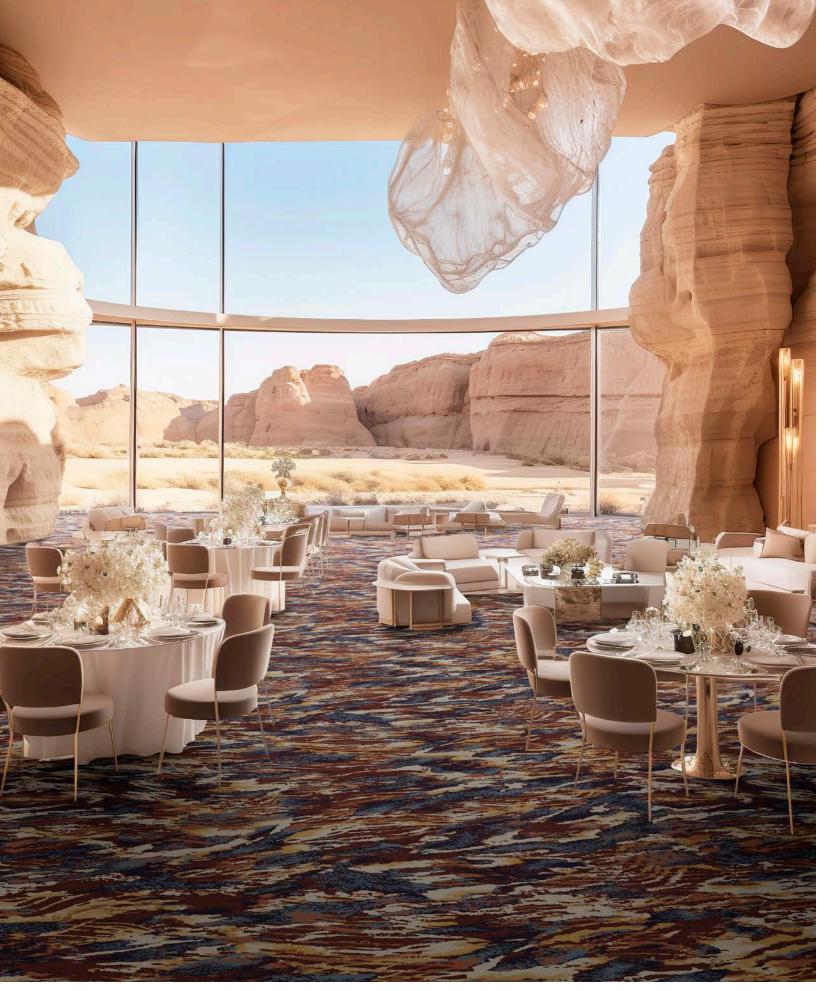

LUXE BALLROOM ENVELOPED BY THE SOUTHWESTERN SUN AS IMAGINED BY AI.

YR88565

6046

5611D

6031

5424D

5514D

CF555

144 in x 192 in | 3.66 m x 4.88 m

RIGHT: CUSTOM PATTERN YR88565 AND AUTHENTICITY (ENGINEERED HARDWOOD CA362) IN SINCERITY OAK (05048)

A MOODY AND RICH LOUNGE SURROUNDED BY THE GLOWING WARMTH OF THE SUN-BAKED STONE AS IMAGINED BY AI.