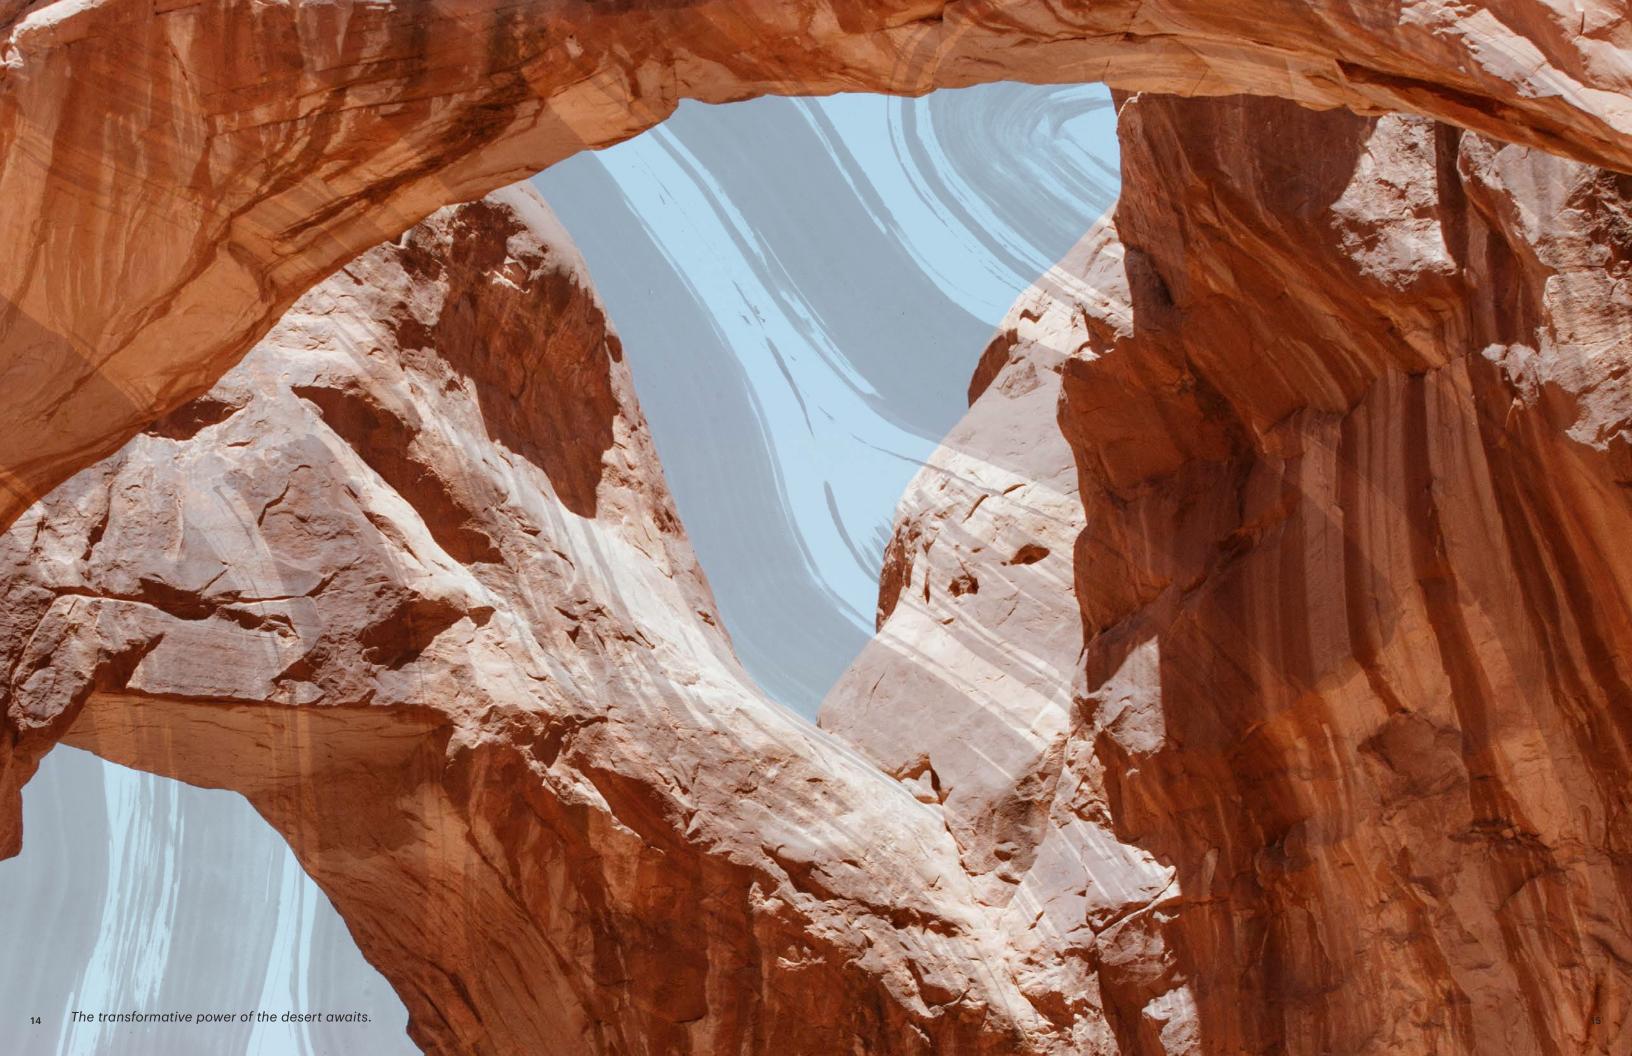

SET IN AN ISOLATED AND PEACEFUL DESERT AS IMAGINED BY AI.

CF555

5514D

5424D

5424D

6046

Easily customize color for your project, and explore additional patterns to use along with *ROAM* | *Painted Desert* in your space. Experiment with Foundry at foundry.shawhospitality.com