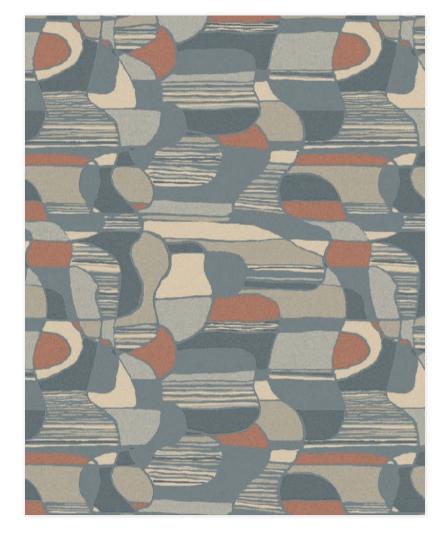

#### Stone

by West Elm + Shaw Contract

Gridded lines amp up a plush, textured background. As subtle as a solid. The versatility that work demands. The stability of home.

Colorways

GRAPHITE 55580

MARBLE 55100

GRANITE 55105

SIZE

PEBBLE 55111

HIDDEN EDGE SERGED EDGE G276R G277R 6×9 FT G272R 8×10 FT G273R 12×15 FT G274R G278R 11 FT CIRCLE G275R

12 FT BROADLOOM 5A355