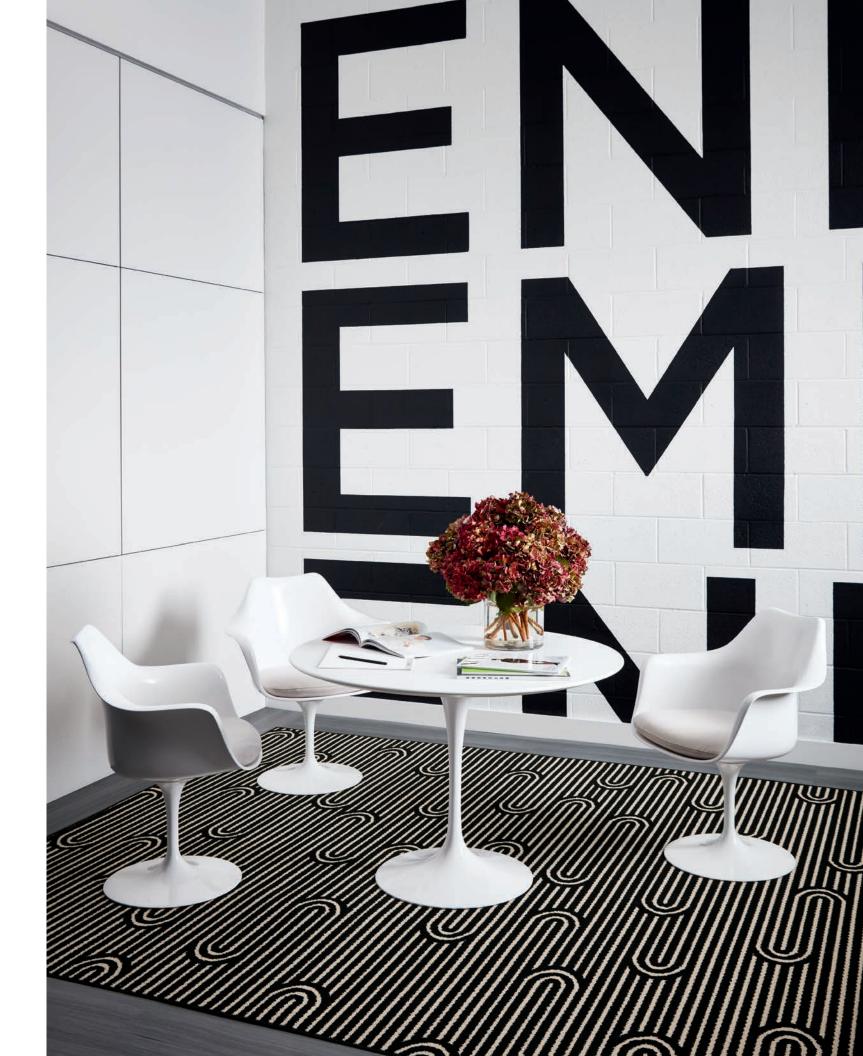

complex forms.



Colorways





MORPH 76530

TRANSFORM 76535

| SIZE               | SERGED EDGE | HIDDEN EDGE |
|--------------------|-------------|-------------|
| 6×9 FT             | G052R       | G167R       |
| 8×10 FT            | G053R       | G168R       |
| 12×15 FT           | G054R       | G169R       |
| 11×11 FT<br>CIRCLE | G055R       | G210R       |

#### **Swerve**

Art Deco-inspired lines drop, shift and switch back in unpredictable trajectories, much like the twists of a roller coaster.



Colorways





HIGH 75500

LOW 75508

| SIZE     | SERGED EDGE | HIDDEN EDGE |
|----------|-------------|-------------|
| 6×9 FT   | G048R       | G164R       |
| 8×10 FT  | G049R       | G165R       |
| 12×15 FT | G050R       | G166R       |
| 11×11 FT | G051R       | G209R       |





#### Mosaic

This pattern playfully embeds rectangles within circles, tumbling at regular intervals across the rug. Its charmingly uneven executions reflect the handpainted craftsmanship and patina of tiles.



Colorways



PAINTED 65375

| SIZE               | SERGED EDGE | HIDDEN EDGE |
|--------------------|-------------|-------------|
| 6×9 FT             | G021R       | G116R       |
| 8×10 FT            | G022R       | G117R       |
| 12×15 FT           | G023R       | G118R       |
| 11×11 FT<br>CIRCLE | G024R       | G197R       |

#### Motif

This pattern pays homage to the nubby texture of pebble weave rugs handmade by artisans in India.



Colorways







**RITUAL 79530** 

ATTITUDE 79409

BELIEF 79535

| SIZE               | SERGED EDGE | HIDDEN EDGE |
|-------------------