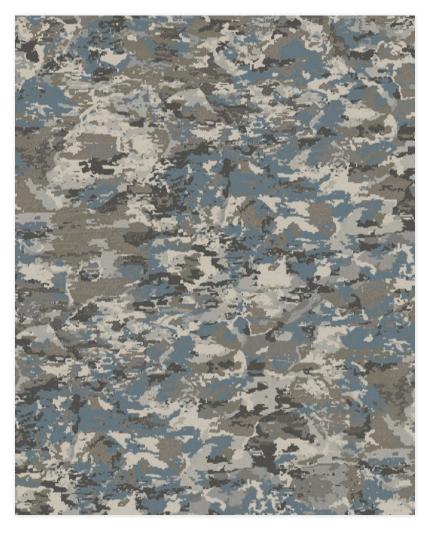

--------|-------------|-------------|
| 6×9 FT             | G089R       | G170R       |
| 8×10 FT            | G090R       | G171R       |
| 12×15 FT           | G091R       | G172R       |
| 11×11 FT<br>CIRCLE | G092R       | G211R       |



# Organic

Mother nature may seem unpredictable, but her wilds and ways are ultimately harmonized in the physical expressions of the natural environment. The Organic collection takes cues from floral and geological patterns to elevate and celebrate natural processes much larger than us.

#### Waterfall

The majesty of waterfalls formed the inspiration for this pattern, which celebrates how light intersects and magnifies falling water. Light and shadow play across the surface in dabbled strokes of lustrous color, creating an impressionistic effect.



Colorways





LUSTER 69170

SHINE 69155

| SIZE     | SERGED EDGE | HIDDEN EDGE |
|----------|-------------|-------------|
| 6×9 FT   | G029R       | G140R       |
| 8×10 FT  | G030R       | G141R       |
| 12×15 FT | G031R       | G142R       |
| 11×11 FT | G032R       | G203R       |







#### **Artist Palette**

by Rockwell Group

Inspired by the desert and all its beauty from the sand dunes to the flora and fauna that inhabit it. The shifting of color from light to dark, morning to night creates nature's Artist Palette.



Colorways





EARTH 83210

MIDNIGHT 83420

| SIZE               | SERGED EDGE | HIDDEN EDGE |
|--------------------|-------------|-------------|
| 6×9 FT             | G108R       | G155R       |
| 8×10 FT            | G109R       | G156R       |
| 12×15 FT