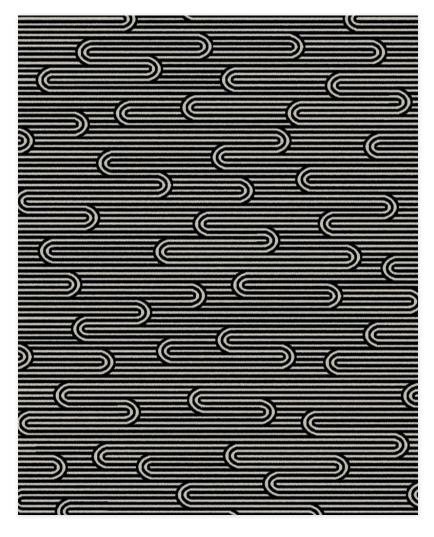

#### **Swerve**

Art Deco-inspired lines drop, shift and switch back in unpredictable trajectories, much like the twists of a roller coaster.

Colorways

HIGH 75500

LOW 75508

| SIZE     | SERGED EDGE | HIDDEN EDGE |
|----------|-------------|-------------|
| 6×9 FT   | G048R       | G164R       |
| 8×10 FT  | G049R       | G165R       |
| 12×15 FT | G050R       | G166R       |
| 11×11 FT | G051R       | G209R       |