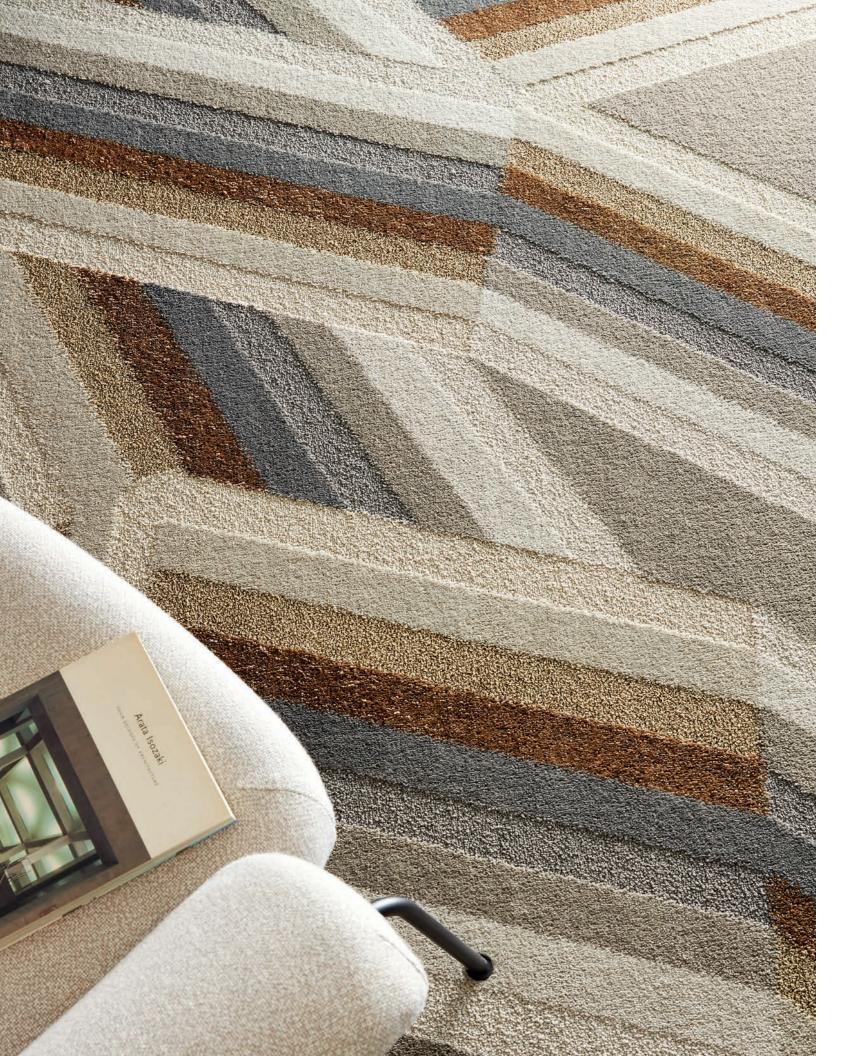

#### **Swerve**

Art Deco-inspired lines drop, shift and switch back in unpredictable trajectories, much like the twists of a roller coaster.

Colorways

HIGH 75500

LOW 75508

| SIZE     | SERGED EDGE | HIDDEN EDGE |
|----------|-------------|-------------|
| 6×9 FT   | G048R       | G164R       |
| 8×10 FT  | G049R       | G165R       |
| 12×15 FT | G050R       | G166R       |
| 11×11 FT | G051R       | G209R       |

DISPLAYED IN SWERVE