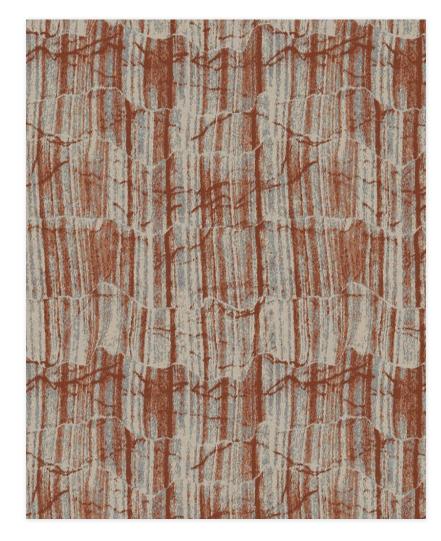

#### **Striation**

by Rockwell Group

This geological pattern illustrates how desert lights playing off red rocks can create inspirational moments and spaces in which we find a place of calm or retreat in the natural world.

Colorways

SIERRA 73675

STONE 73516

| SIZE     | SERGED EDGE | HIDDEN EDGE |
|----------|-------------|-------------|
| 6×9 FT   | G056R       | G158R       |
| 8×10 FT  | G057R       | G159R       |
| 12×15 FT | G058R       | G160R       |
| 11×11 FT | G059R       | G207R       |