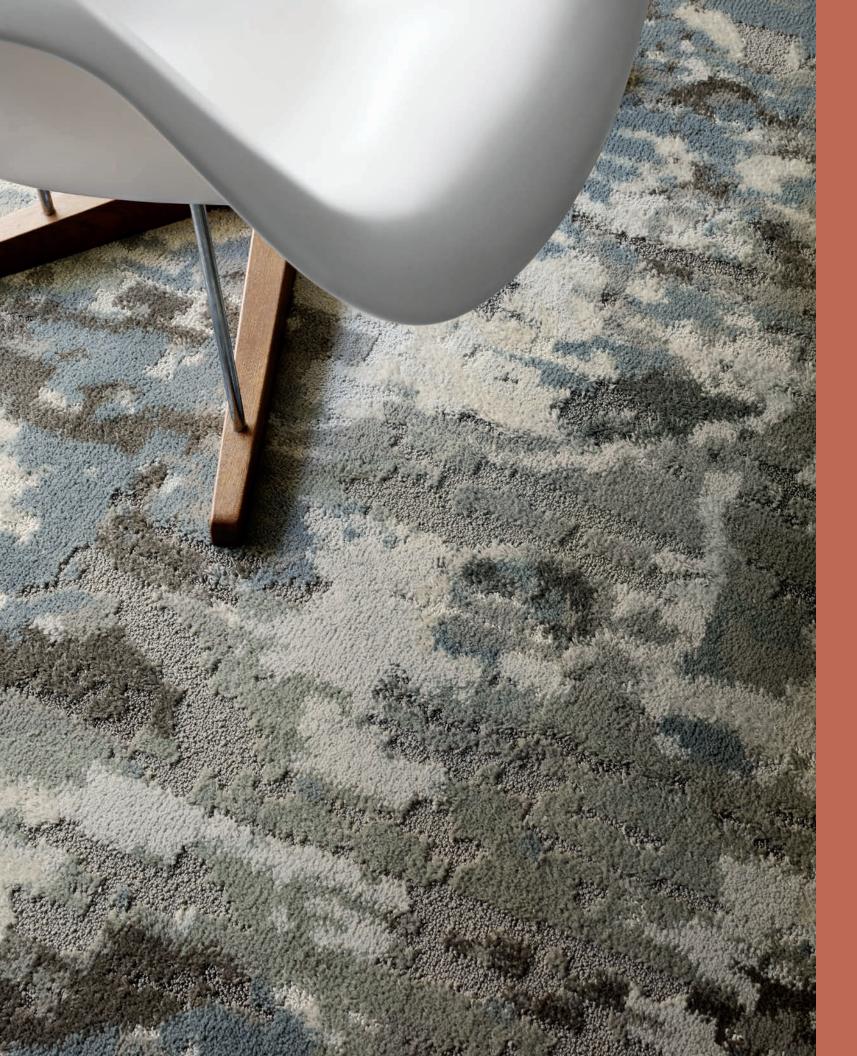

#### **Artist Palette**

by Rockwell Group

Inspired by the desert and all its beauty from the sand dunes to the flora and fauna that inhabit it. The shifting of color from light to dark, morning to night creates nature's Artist Palette.

Colorways

EARTH 83210

MIDNIGHT 83420

| SIZE               | SERGED EDGE | HIDDEN EDGE |
|--------------------|-------------|-------------|
| 6×9 FT             | G108R       | G155R       |
| 8×10 FT            | G109R       | G156R       |
| 12×15 FT           | G110R       | G157R       |
| 11×11 FT<br>CIRCLE | G111R       | G206R       |