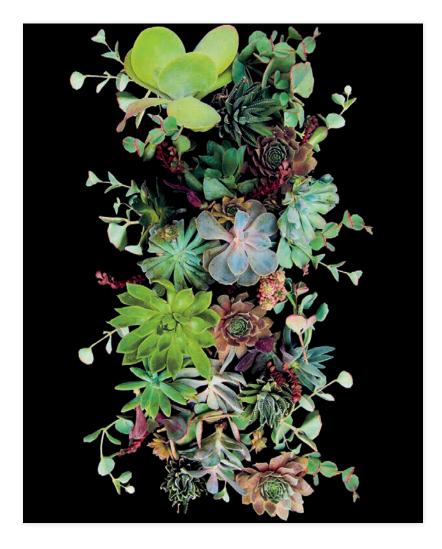

#### **Succulents**

The lush texture and vibrant colors of succulents create the depth and dimension of this photorealistic rug. Captured by the lens and translated in carpet, this piece brings clarity, detail, depth and perspective to the floor.