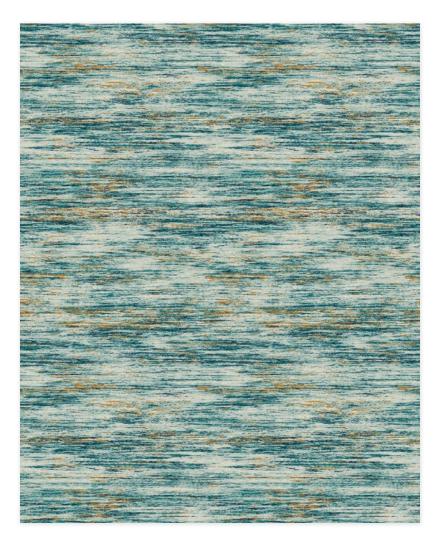

#### Shale

by West Elm + Shaw Contract

Balanced striations of dark and light neutrals reflect the varied layers and tempos of the places we work.

Colorways

SANDSTONE 57111

MINERAL 57535

| SIZE         | SERGED EDGE | HIDDEN EDGE |
|--------------|-------------|-------------|
| 6×9 FT       | G248R       | G252R       |
| 8×10 FT      | G249R       | G253R       |
| 12×15 FT     | G250R       | G254R       |
| 11 FT CIRCLE | G251R       | G255R       |
|              |             |             |