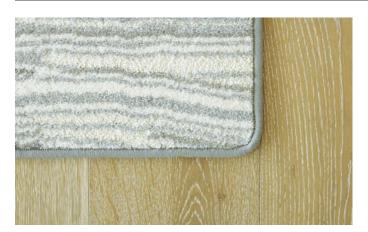

#### Shale

by West Elm + Shaw Contract

Balanced striations of dark and light neutrals reflect the varied layers and tempos of the places we work.

Colorways

SANDSTONE 57111

MINERAL 57535

| SIZE         | SERGED EDGE | HIDDEN EDGE |
|--------------|-------------|-------------|
| 6×9 FT       | G248R       | G252R       |
| 8×10 FT      | G249R       | G253R       |
| 12×15 FT     | G250R       | G254R       |
| 11 FT CIRCLE | G251R       | G255R       |
|              |             |             |

12 FT BROADLOOM 5A357