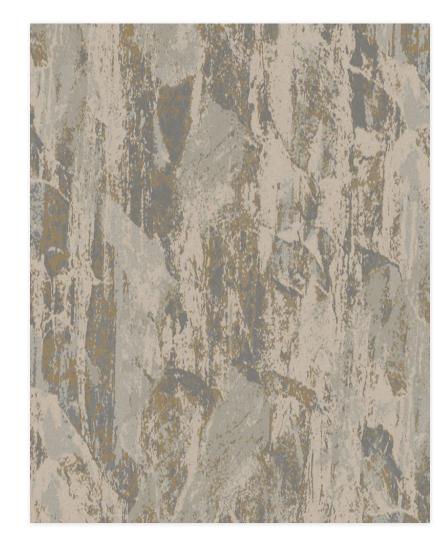

### Carrara

This pattern was designed to capture the form and striations of one of the world's most celebrated types of marble. Hand-drawn veining emulates the look of this luxurious stone, spontaneous in nature and etched into the plush pile.