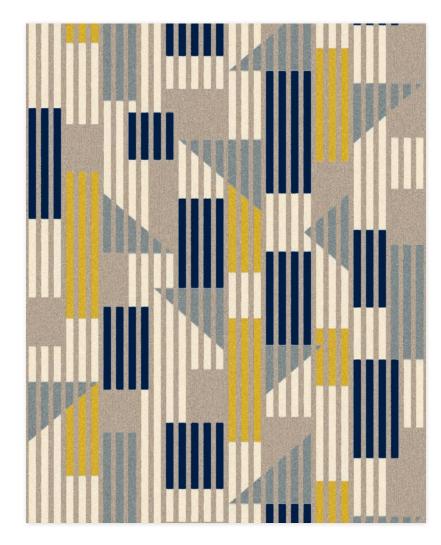

#### **Ribbons**

Tessellating rhomboids, squares, and rectangles of various sizes and colors form a mesmerizing pattern that immerses as much as it delights.

Colorways

SHINE 66155

| SIZE               | SERGED EDGE | HIDDEN EDGE |
|--------------------|-------------|-------------|
| 6×9 FT             | G044R       | G119R       |
| 8×10 FT            | G045R       | G120R       |
| 12×15 FT           | G046R       | G121R       |
| 11×11 FT<br>CIRCLE | G047R       | G198R       |