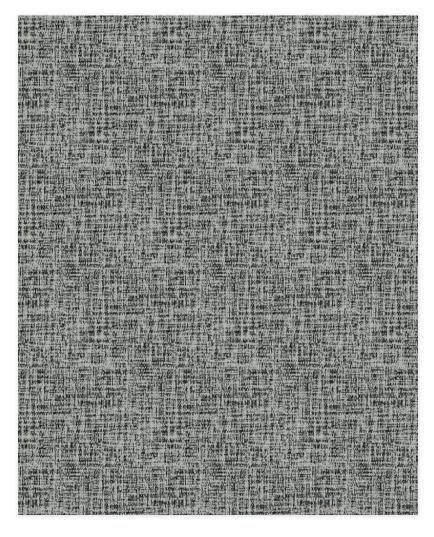

#### Stone

by West Elm + Shaw Contract

Gridded lines amp up a plush, textured background. As subtle as a solid. The versatility that work demands. The stability of home.

Colorways

GRAPHITE 55580

MARBLE 55100

GRANITE 55105

SIZE

PEBBLE 55111

HIDDEN EDGE SERGED EDGE G276R G277R 6×9 FT G272R 8×10 FT G273R 12×15 FT G274R G278R 11 FT CIRCLE G275R

12 FT BROADLOOM 5A355