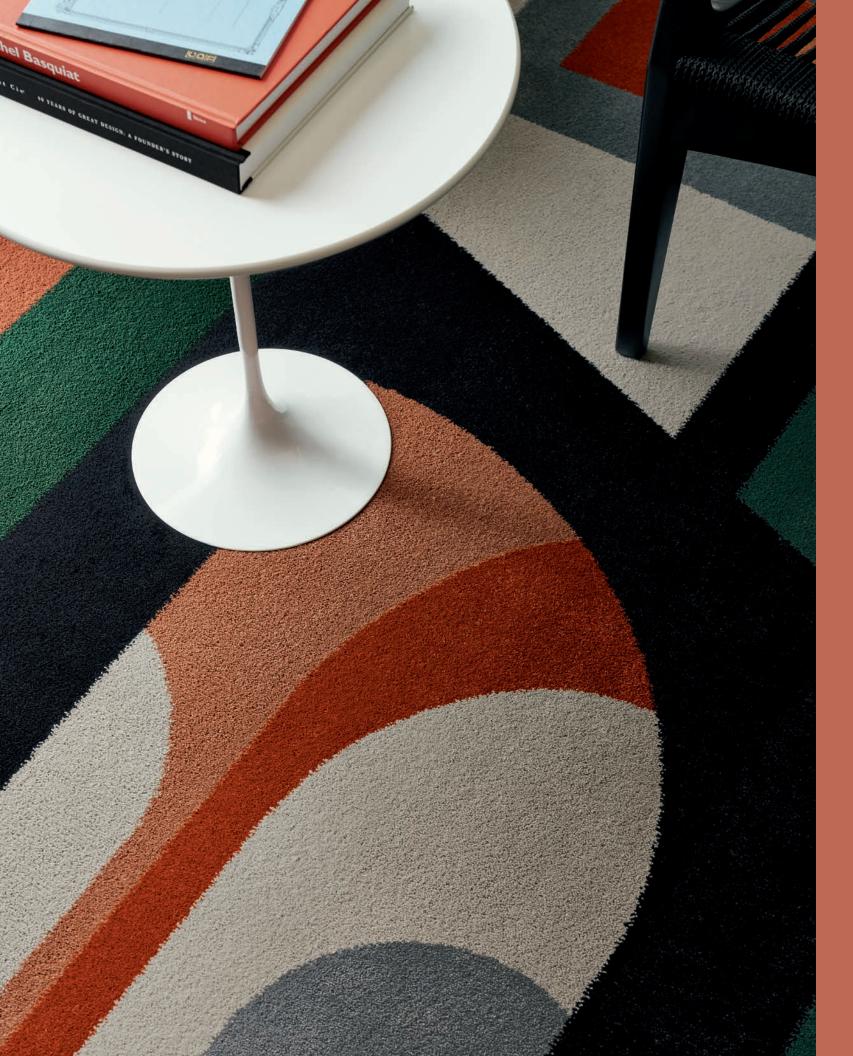

#### **Swerve**

Art Deco-inspired lines drop, shift and switch back in unpredictable trajectories, much like the twists of a roller coaster.

Colorways

HIGH 75500

LOW 75508

| SIZE     | SERGED EDGE | HIDDEN EDGE |
|----------|-------------|-------------|
| 6×9 FT   | G048R       | G164R       |
| 8×10 FT  | G049R       | G165R       |
| 12×15 FT | G050R       | G166R       |
| 11×11 FT | G051R       | G209R       |

DISPLAYED IN SWERVE