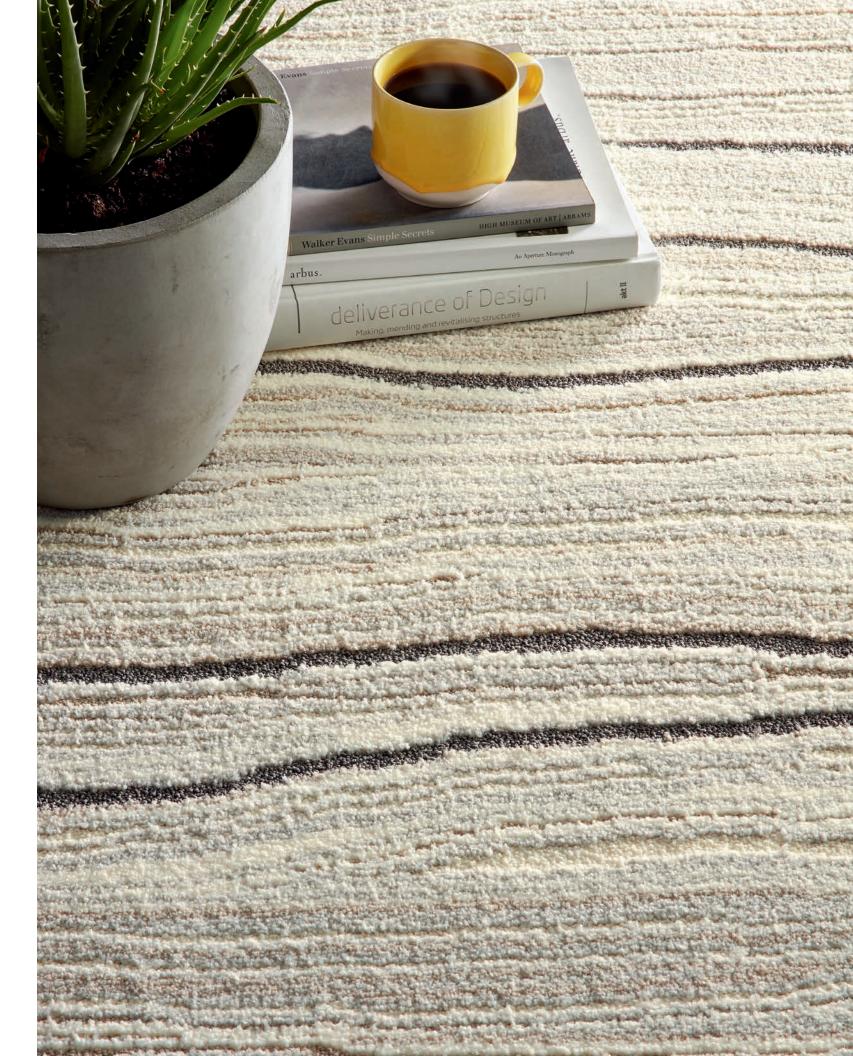

#### Shale

by West Elm + Shaw Contract

Balanced striations of dark and light neutrals reflect the varied layers and tempos of the places we work.

Colorways

SANDSTONE 57111

MINERAL 57535

| SIZE         | SERGED EDGE | HIDDEN EDGE |
|--------------|-------------|-------------|
| 6×9 FT       | G248R       | G252R       |
| 8×10 FT      | G249R       | G253R       |
| 12×15 FT     | G250R       | G254R       |
| 11 FT CIRCLE | G251R       | G255R       |
|              |             |             |