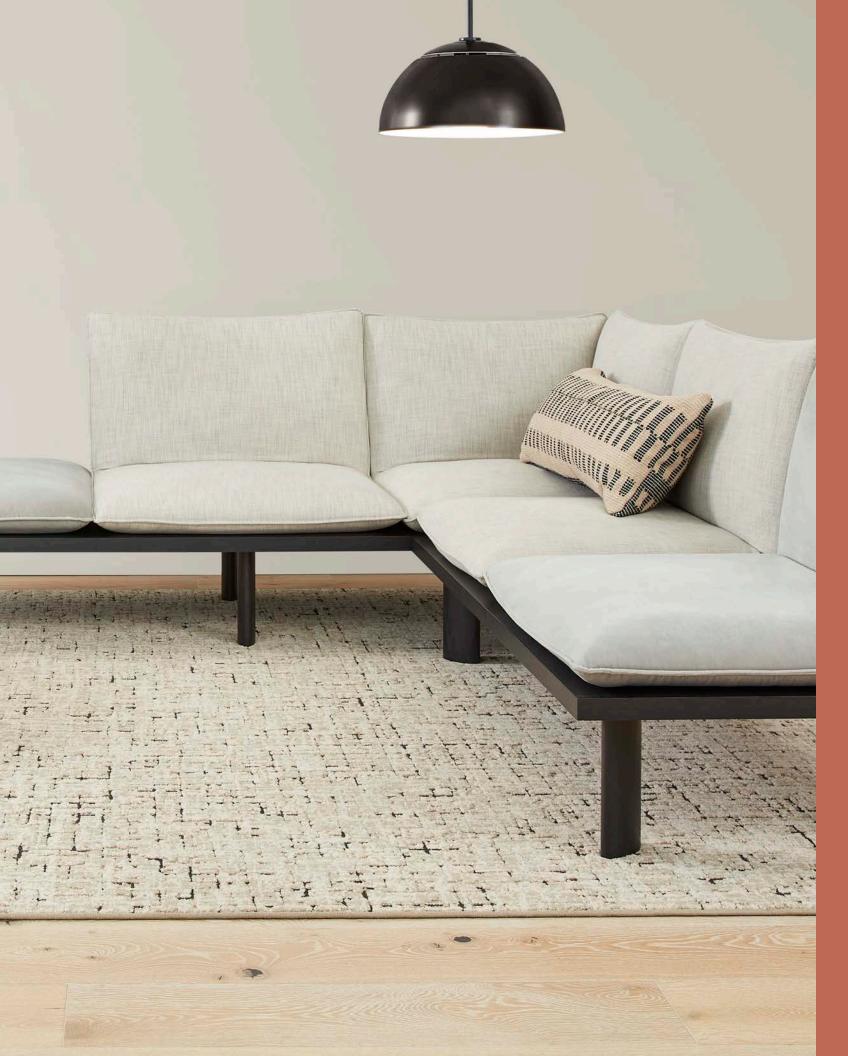

## Geometric

The quiet power of the Geometric collection can be felt in the textures generated by the intersection of lines and shapes. Intricate and unexpected patterns emerge from the designers' meditative repetition and concentration, keeping one's eye moving across each rug's surface.

#### Join

The repetition of lines form shapes that intersect with one another in soft painterly edges, celebrating a fusion of textures and large-scale geometry.

Colorways

SMOKE 68500

| SIZE     | SERGED EDGE | HIDDEN EDGE |
|----------|-------------|-------------|
| 6×9 FT   | G041R       | G125R       |
| 8×10 FT  | G042R       | G126R       |
| 12×15 FT | G043R       | G127R       |
| 11×11 FT | G225R       | G226R       |
| CIRCLE   |             |             |