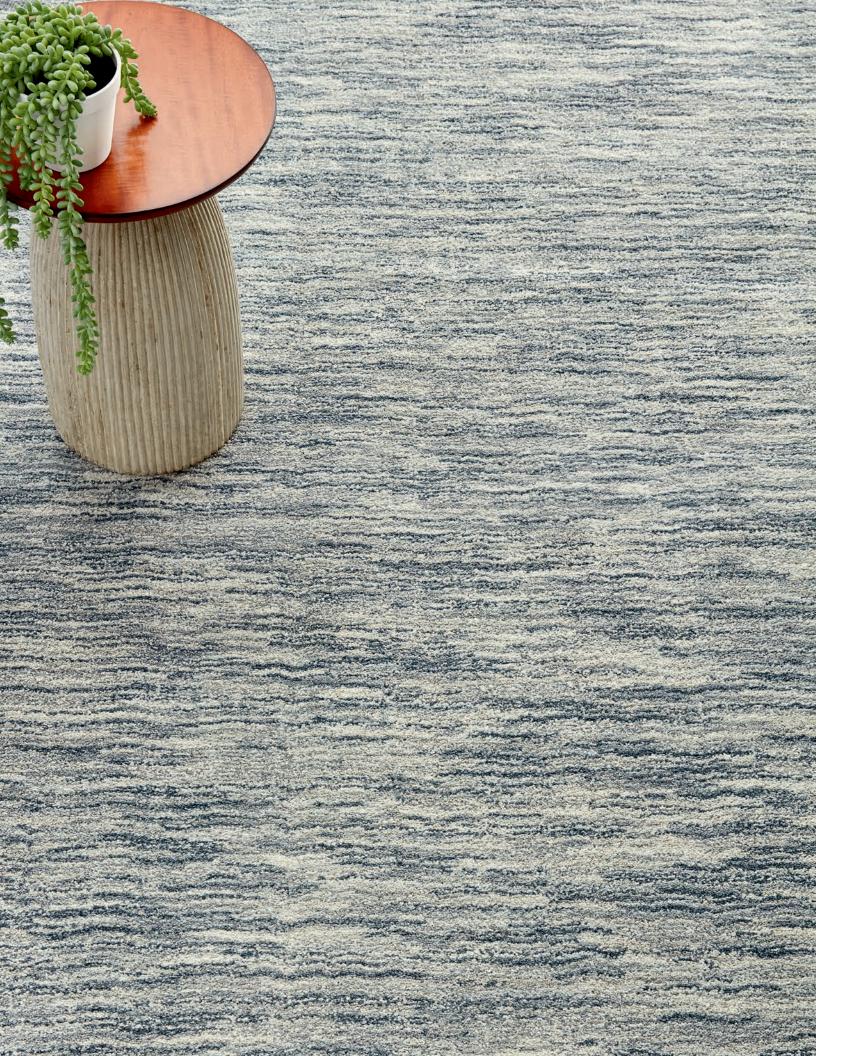

#### Shale

by West Elm + Shaw Contract

Balanced striations of dark and light neutrals reflect the varied layers and tempos of the places we work.

Colorways

SANDSTONE 57111

MINERAL 57535

| SIZE         | SERGED EDGE | HIDDEN EDGE |
|--------------|-------------|-------------|
| 6×9 FT       | G248R       | G252R       |
| 8×10 FT      | G249R       | G253R       |
| 12×15 FT     | G250R       | G254R       |
| 11 FT CIRCLE | G251R       | G255R       |
|              |             |             |

12 FT BROADLOOM 5A357