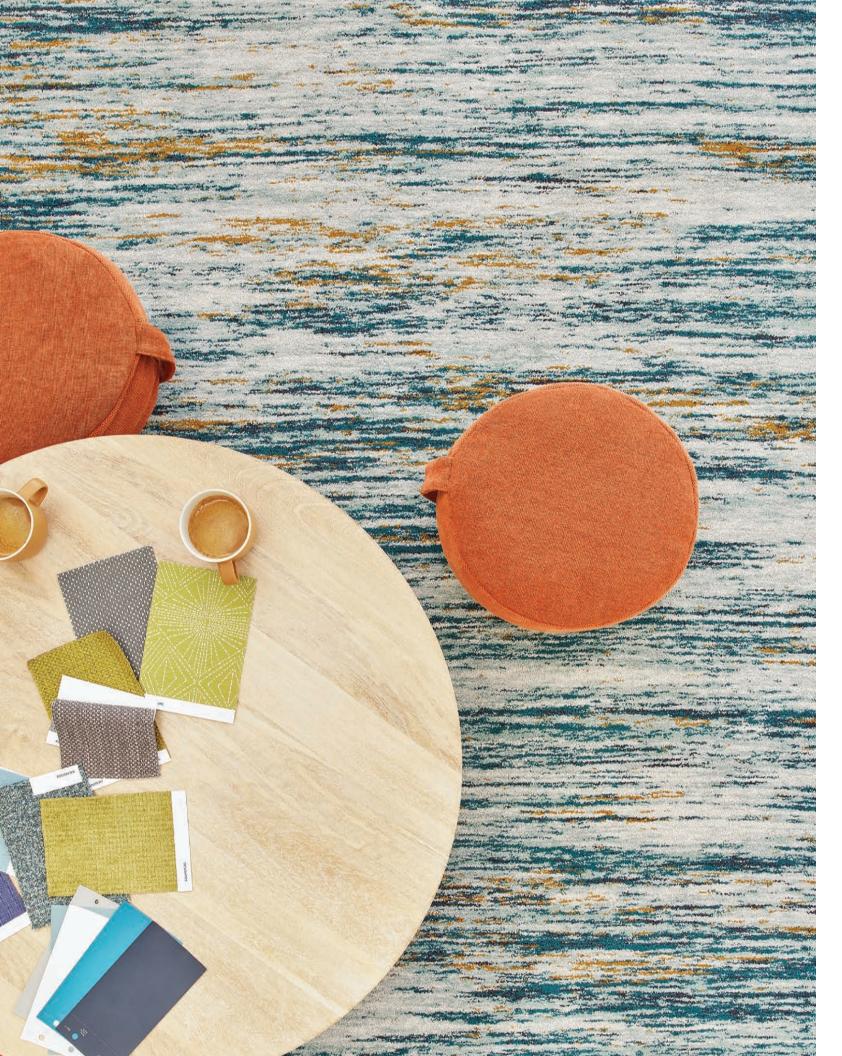

#### Shale

by West Elm + Shaw Contract

Balanced striations of dark and light neutrals reflect the varied layers and tempos of the places we work.

Colorways

SANDSTONE 57111

MINERAL 57535

| SIZE         | SERGED EDGE | HIDDEN EDGE |
|--------------|-------------|-------------|
| 6×9 FT       | G248R       | G252R       |
| 8×10 FT      | G249R       | G253R       |
| 12×15 FT     | G250R       | G254R       |
| 11 FT CIRCLE | G251R       | G255R       |
|              |             |             |