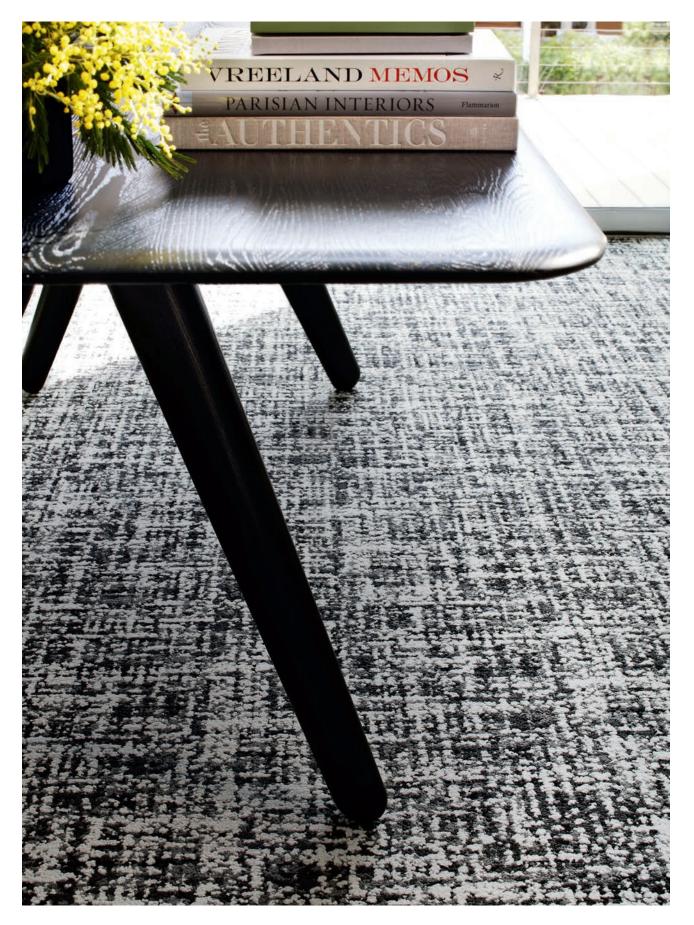

### **Strata**

By emulating the feel of a tight weave, this pattern evokes an understated elegance that resembles the handicraft of expert rug makers.

Colorways

FORGE 20518 CO

COLOSSAL 20496

CARRARA 20100

| SIZE               | SERGED EDGE | HIDDEN EDGE |
|--------------------|-------------|-------------|
| 6×9 FT             | G112R       | G194R       |
| 8×10 FT            | G113R       | G195R       |
| 12×15 FT           | G114R       | G196R       |
| 11×11 FT<br>CIRCLE | G115R       | G219R       |