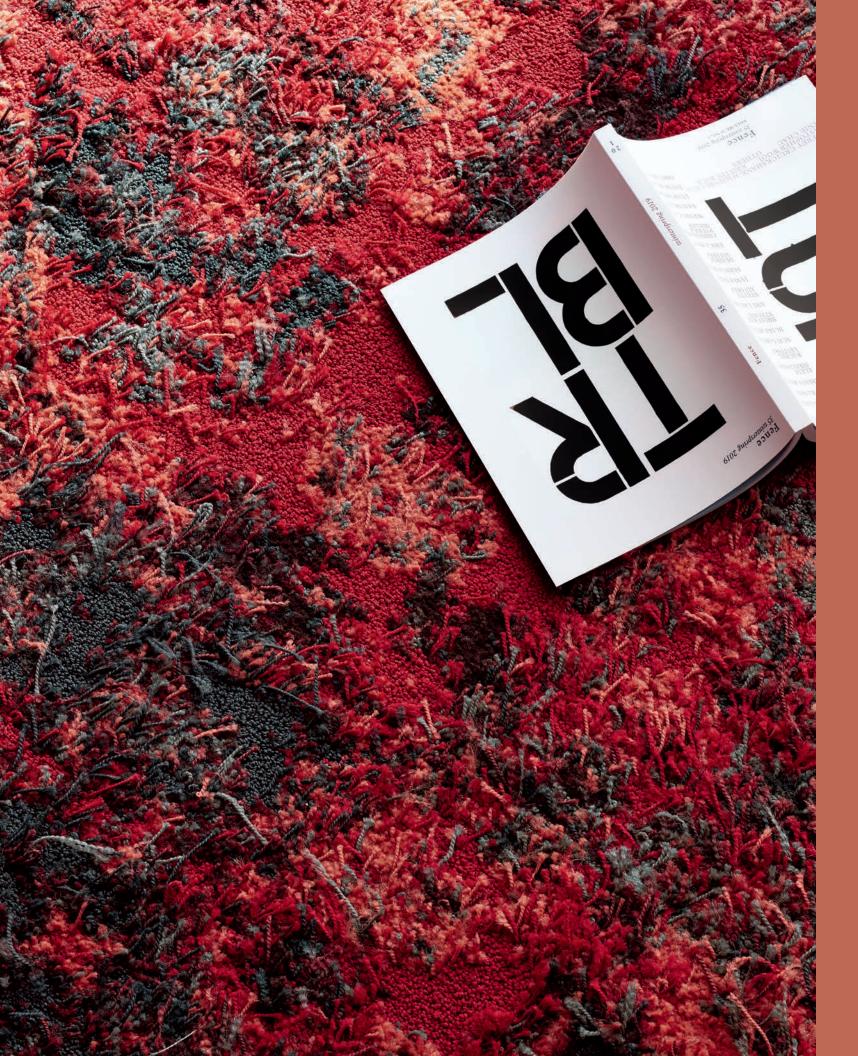

-----|-------------|------------|
| 6×9 FT   | G009R       | G230R      |
| 8×10 FT  | G010R       | G231R      |
| 12×15 FT | G011R       | G232R      |
| 11×11 FT | G012R       | G221R      |
| CIDCLE   |             |            |





# **Natural Selection**

By referencing the feel and texture of weathered woods and the natural formation of a tree's protective bark, this pattern is designed to bring our natural environment indoors.



Colorways







9505

IROKO 79761

ALDER 79109

| SIZE               | SERGED EDGE | HIDDEN EDGE |
|--------------------|-------------|-------------|
| 6×9 FT             | G096R       | G191R       |
| 8×10 FT            | G097R       | G192R       |
| 12×15 FT           | G098R       | G193R       |
| 11×11 FT<br>CIRCLE | G099R       | G218R       |



# Tradition

By calling upon centuries of various regional rug weaving practices and techniques, the Tradition collection takes familiar aesthetic tropes and devices and updates them. This collection reflects familiar patterns reminiscent of ikat and kilim weaving alongside oriental rug patterns.

# Heritage

This design pays homage to artisan-crafted textiles, made by hand, through generations of tradition. Exaggerated textures and ornate flourishes are strung together in a patchwork aesthetic.



Colorways







ESTATE 78850

78850 LEGACY 78323

ORIGIN 78156

| SIZE     | SERGED EDGE | HIDDEN EDGE |
|----------|-------------|-------------|
| 6×9 FT   | G017R       | G173R       |
| 8×10 FT  | G018R       | G174R       |
| 12×15 FT | G019R       | G175R       |
| 11×11 FT | G020R