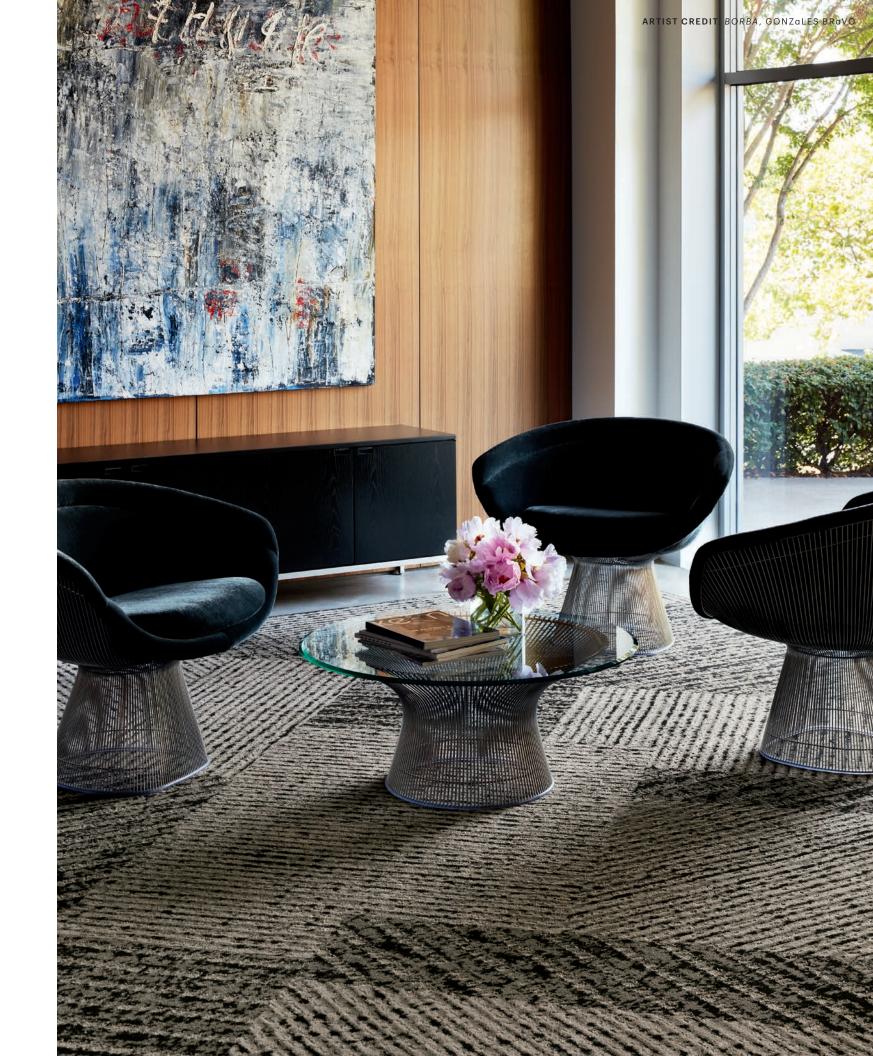

CIRCLE | G088R       |





## Geometric

The quiet power of the Geometric collection can be felt in the textures generated by the intersection of lines and shapes. Intricate and unexpected patterns emerge from the designers' meditative repetition and concentration, keeping one's eye moving across each rug's surface.

#### Join

The repetition of lines form shapes that intersect with one another in soft painterly edges, celebrating a fusion of textures and large-scale geometry.



Colorways



SMOKE 68500

| SIZE     | SERGED EDGE | HIDDEN EDGE |
|----------|-------------|-------------|
| 6×9 FT   | G041R       | G125R       |
| 8×10 FT  | G042R       | G126R       |
| 12×15 FT | G043R       | G127R       |
| 11×11 FT | G225R       | G226R       |
| CIRCLE   |             |             |





#### **Dots**

The repetition and intersection of circles recalls patterns from pop art halftones and the positive and negative space created by these playful, yet complex forms.



Colorways





MORPH 76530

TRANSFORM 76535

| SIZE               | SERGED EDGE | HIDDEN EDGE |
|--------------------|-------------|-------------|
| 6×9 FT             | G052R       | G167R       |
| 8×10 FT            | G053R       | G168R       |
| 12×15 FT           | G054R       | G169R       |
| 11×11 FT<br>CIRCLE | G055R       | G210R       |

#### **Swerve**

Art Deco-inspired lines drop, shift and switch back in unpredictable trajectories, much like the twists of a roller coaster.



Colorways





HIGH 75500

LOW 75508

| SIZE     | SERGED EDGE | HIDDEN EDGE |
|----------|-------------|------------