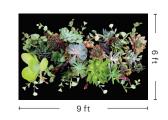

#### **Succulents**

The lush texture and vibrant colors of succulents create the depth and dimension of this photorealistic rug. Captured by the lens and translated in carpet, this piece brings clarity, detail, depth and perspective to the floor.

Colorways

VERDANT 87335

| SIZE               | SERGED EDGE |
|--------------------|-------------|
| 6×9 FT             | G085R       |
| 8×10 FT            | G086R       |
| 12×15 FT           | G087R       |
| 11×11 FT<br>CIRCLE | G088R       |