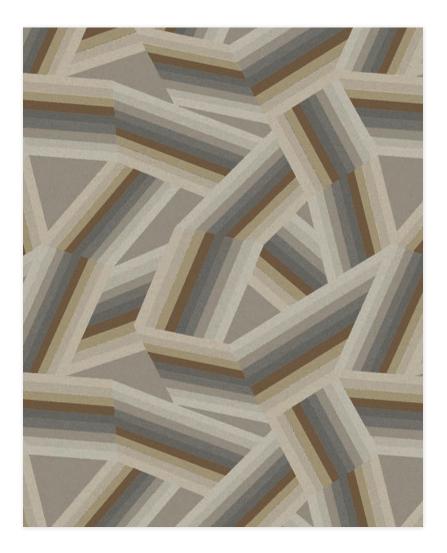

#### Shale

by West Elm + Shaw Contract

Balanced striations of dark and light neutrals reflect the varied layers and tempos of the places we work.

Colorways

SANDSTONE 57111

MINERAL 57535

| SIZE         | SERGED EDGE | HIDDEN EDGE |
|--------------|-------------|-------------|
| 6×9 FT       | G248R       | G252R       |
| 8×10 FT      | G249R       | G253R       |
| 12×15 FT     | G250R       | G254R       |
| 11 FT CIRCLE | G251R       | G255R       |
|              |             |             |