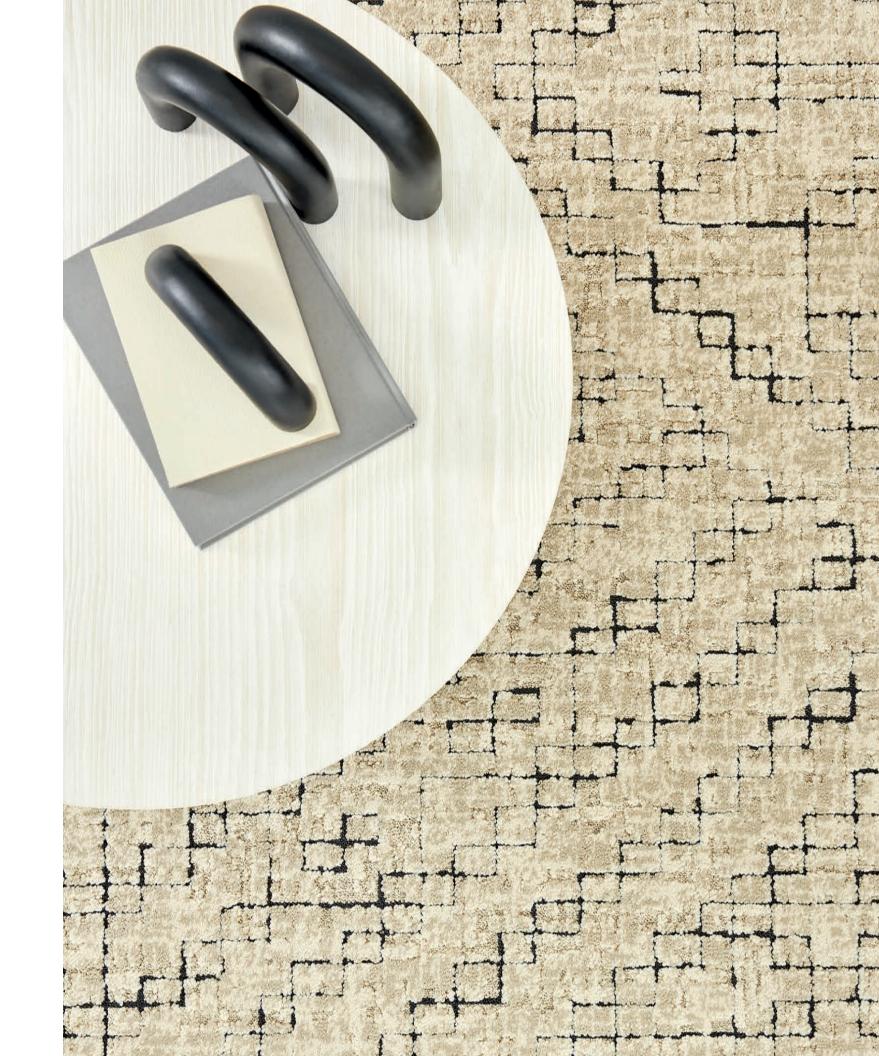

#### Stone

by West Elm + Shaw Contract

Gridded lines amp up a plush, textured background. As subtle as a solid. The versatility that work demands. The stability of home.

Colorways

GRAPHITE 55580

MARBLE 55100

GRANITE 55105

SIZE

PEBBLE 55111

HIDDEN EDGE SERGED EDGE G276R G277R 6×9 FT G272R 8×10 FT G273R 12×15 FT G274R G278R 11 FT CIRCLE G275R

12 FT BROADLOOM 5A355