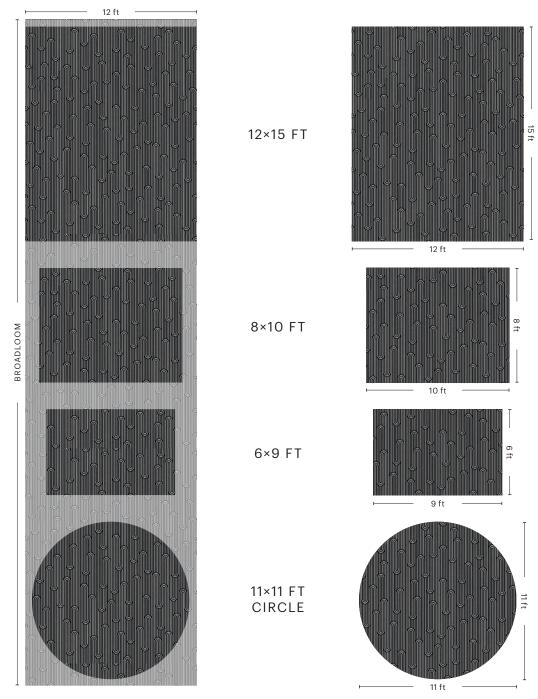

#### Customization

Our rugs come standard in four sizes (6×9 ft, 8×10 ft, 11×11 ft circle, 12×15 ft) with two edge finishes, serged or hidden with no minimum order size required. If you would like to customize the size or serged edge color of an existing style and colorway, there is no minimum order size required and it will be available within the same 4-6 week lead time.