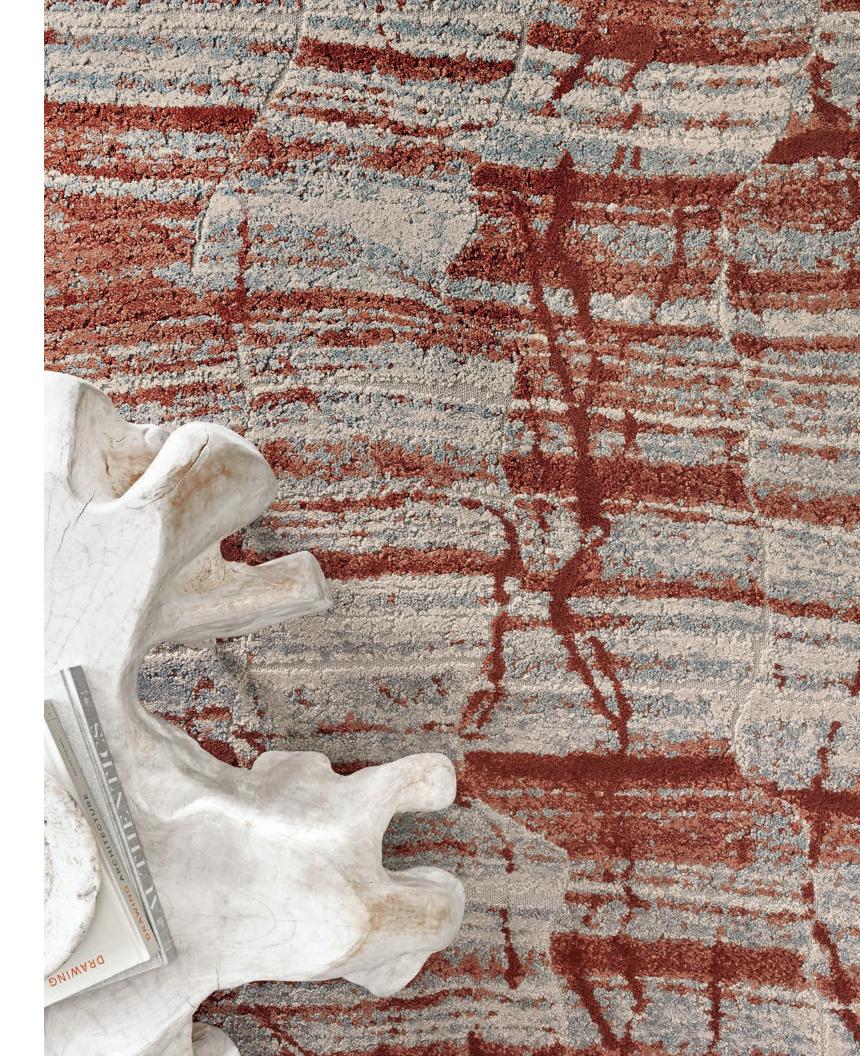

#### **Striation**

by Rockwell Group

This geological pattern illustrates how desert lights playing off red rocks can create inspirational moments and spaces in which we find a place of calm or retreat in the natural world.

Colorways

SIERRA 73675

STONE 73516

| SIZE     | SERGED EDGE | HIDDEN EDGE |
|----------|-------------|-------------|
| 6×9 FT   | G056R       | G158R       |
| 8×10 FT  | G057R       | G159R       |
| 12×15 FT | G058R       | G160R       |
| 11×11 FT | G059R       | G207R       |