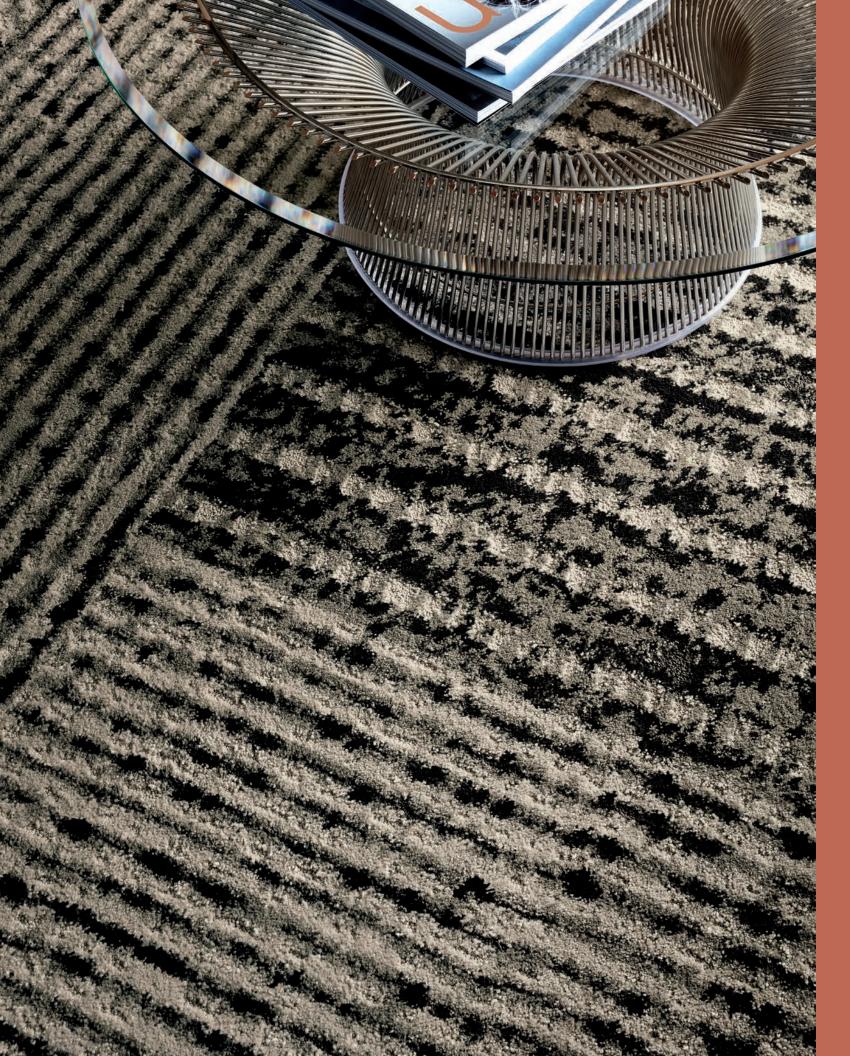

--------|
| 6×9 FT             | G044R       | G119R       |
| 8×10 FT            | G045R       | G120R       |
| 12×15 FT           | G046R       | G121R       |
| 11×11 FT<br>CIRCLE | G047R       | G198R       |

<sup>\*</sup>Broadloom is recommended for areas with light to moderate traffic.

#### **Succulents**

The lush texture and vibrant colors of succulents create the depth and dimension of this photorealistic rug. Captured by the lens and translated in carpet, this piece brings clarity, detail, depth and perspective to the floor.



Colorways



VERDANT 87335

| SIZE               | SERGED EDGE |
|--------------------|-------------|
| 6×9 FT             | G085R       |
| 8×10 FT            | G086R       |
| 12×15 FT           | G087R       |
| 11×11 FT<br>CIRCLE | G088R       |





## Geometric

The quiet power of the Geometric collection can be felt in the textures generated by the intersection of lines and shapes. Intricate and unexpected patterns emerge from the designers' meditative repetition and concentration, keeping one's eye moving across each rug's surface.

#### Join

The repetition of lines form shapes that intersect with one another in soft painterly edges, celebrating a fusion of textures and large-scale geometry.



Colorways



SMOKE 68500

| SIZE     | SERGED EDGE | HIDDEN EDGE |
|----------|-------------|-------------|
| 6×9 FT   | G041R       | G125R       |
| 8×10 FT  | G042R       | G126R       |
| 12×15 FT | G043R       | G127R       |
| 11×11 FT | G225R       | G226R       |
| CIRCLE   |             |             |





#### **Dots**

The rep