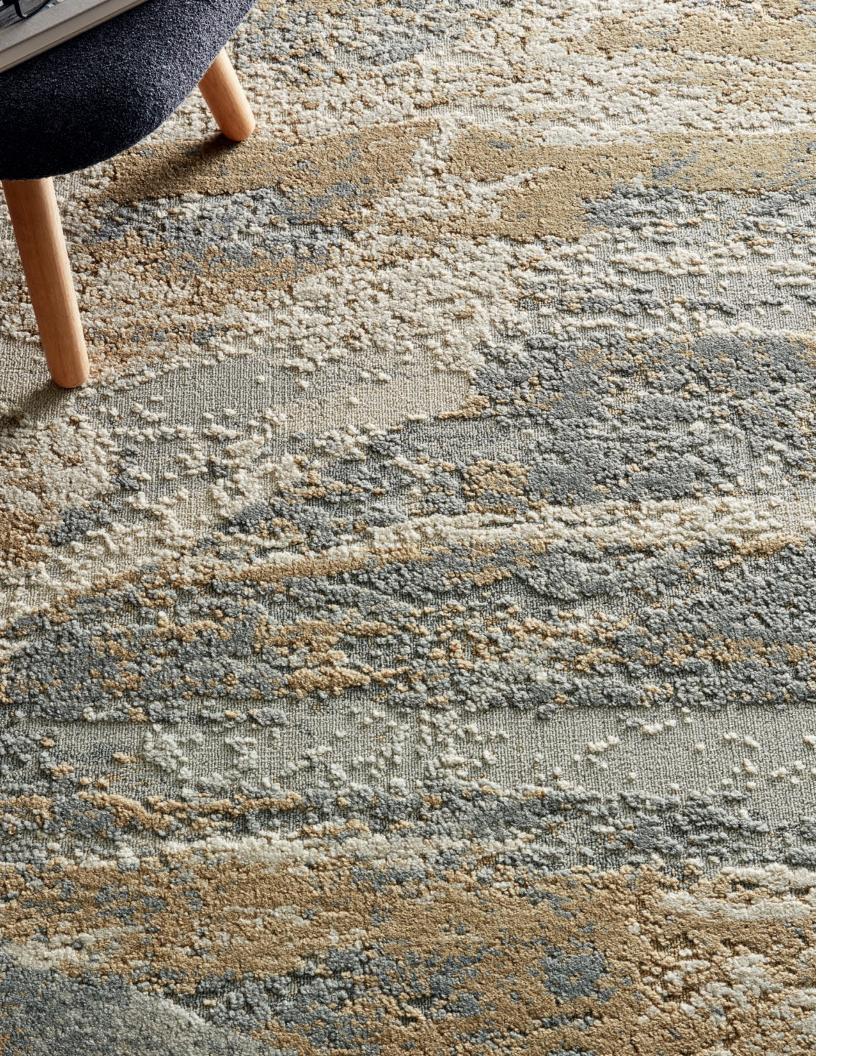

#### Shale

by West Elm + Shaw Contract

Balanced striations of dark and light neutrals reflect the varied layers and tempos of the places we work.

Colorways

SANDSTONE 57111

MINERAL 57535

| SIZE         | SERGED EDGE | HIDDEN EDGE |
|--------------|-------------|-------------|
| 6×9 FT       | G248R       | G252R       |
| 8×10 FT      | G249R       | G253R       |
| 12×15 FT     | G250R       | G254R       |
| 11 FT CIRCLE | G251R       | G255R       |
|              |             |             |