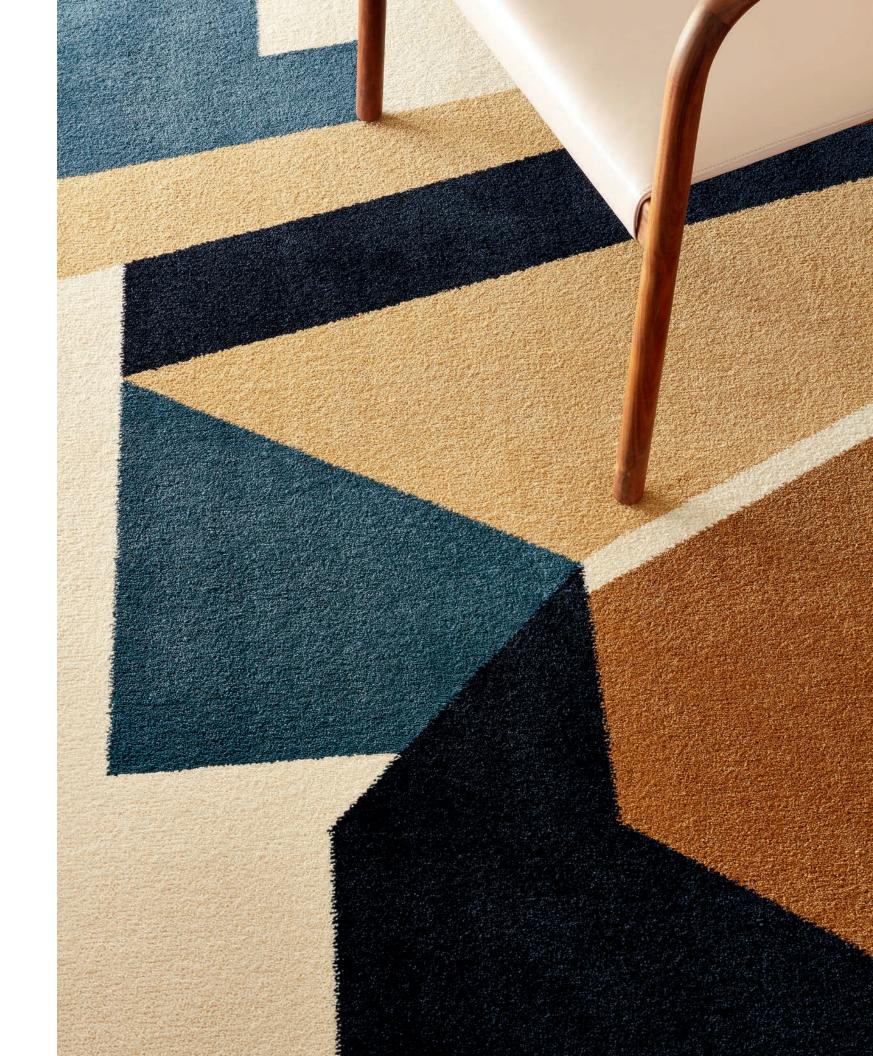

#### **Swerve**

Art Deco-inspired lines drop, shift and switch back in unpredictable trajectories, much like the twists of a roller coaster.

Colorways

HIGH 75500

LOW 75508

| SIZE     | SERGED EDGE | HIDDEN EDGE |
|----------|-------------|-------------|
| 6×9 FT   | G048R       | G164R       |
| 8×10 FT  | G049R       | G165R       |
| 12×15 FT | G050R       | G166R       |
| 11×11 FT | G051R       | G209R       |

DISPLAYED IN SWERVE