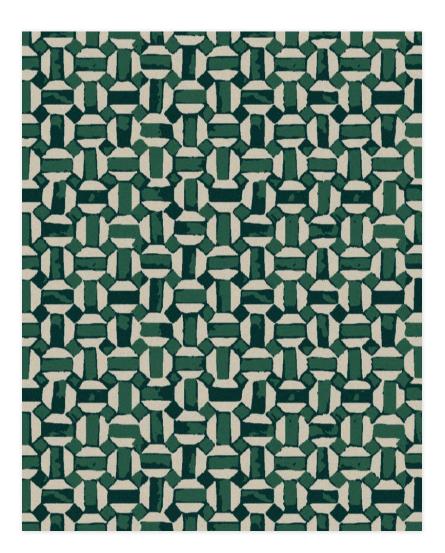

#### Mosaic

This pattern playfully embeds rectangles within circles, tumbling at regular intervals across the rug. Its charmingly uneven executions reflect the handpainted craftsmanship and patina of tiles.

Colorways

PAINTED 65375

| SIZE               | SERGED EDGE | HIDDEN EDGE |
|--------------------|-------------|-------------|
| 6×9 FT             | G021R       | G116R       |
| 8×10 FT            | G022R       | G117R       |
| 12×15 FT           | G023R       | G118R       |
| 11×11 FT<br>CIRCLE | G024R       | G197R       |