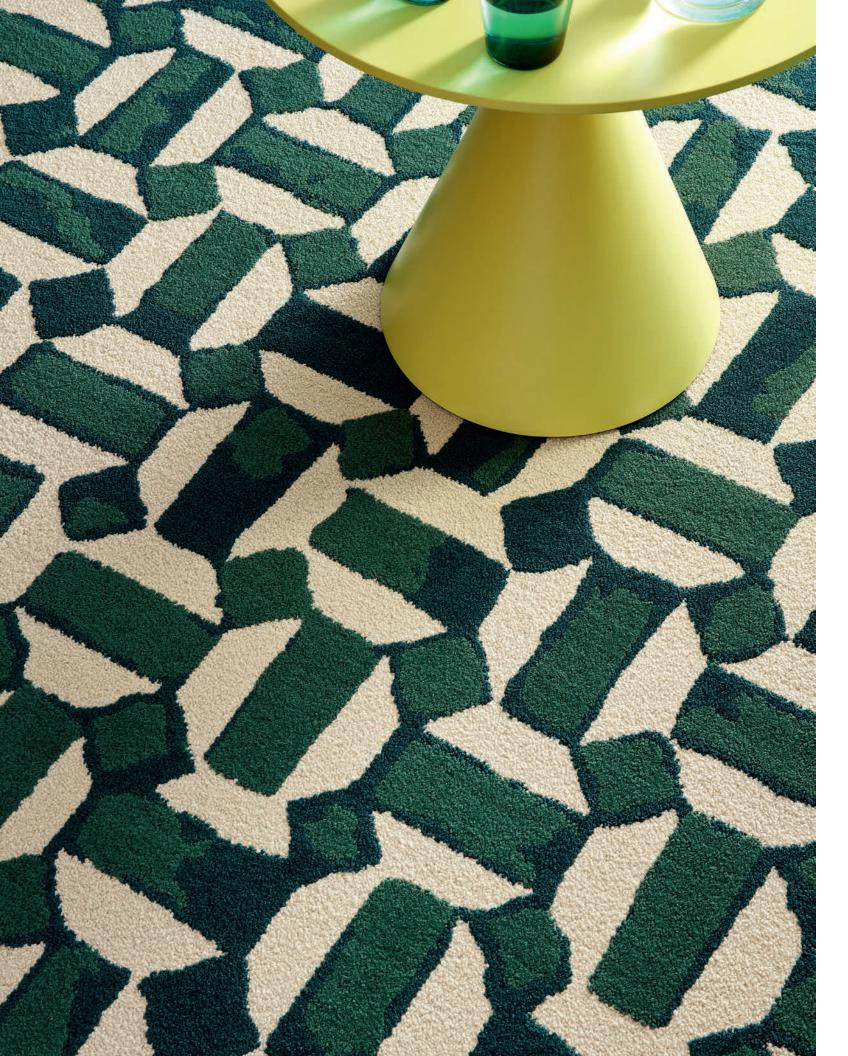

#### Mosaic

This pattern playfully embeds rectangles within circles, tumbling at regular intervals across the rug. Its charmingly uneven executions reflect the handpainted craftsmanship and patina of tiles.

Colorways

PAINTED 65375

| SIZE               | SERGED EDGE | HIDDEN EDGE |
|--------------------|-------------|-------------|
| 6×9 FT             | G021R       | G116R       |
| 8×10 FT            | G022R       | G117R       |
| 12×15 FT           | G023R       | G118R       |
| 11×11 FT<br>CIRCLE | G024R       | G197R       |