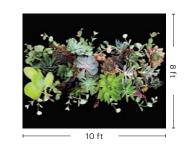

#### **Succulents**

The lush texture and vibrant colors of succulents create the depth and dimension of this photorealistic rug. Captured by the lens and translated in carpet, this piece brings clarity, detail, depth and perspective to the floor.

Colorways

VERDANT 87335

| SIZE               | SERGED EDGE |
|--------------------|-------------|
| 6×9 FT             | G085R       |
| 8×10 FT            | G086R       |
| 12×15 FT           | G087R       |
| 11×11 FT<br>CIRCLE | G088R       |