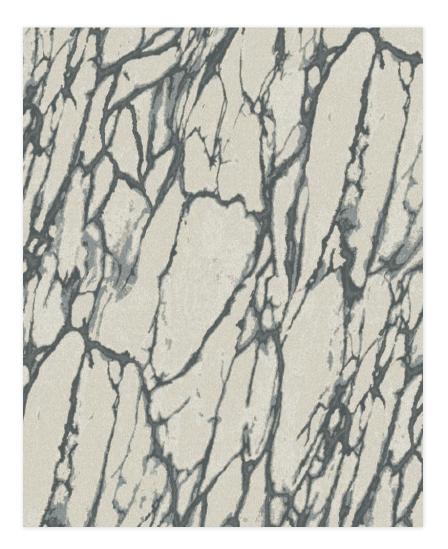

### Carrara

This pattern was designed to capture the form and striations of one of the world's most celebrated types of marble. Hand-drawn veining emulates the look of this luxurious stone, spontaneous in nature and etched into the plush pile.

Colorways

RE 80516

MINK 80515

JET 80500

| SIZE               | SERGED EDGE | HIDDEN EDGE |
|--------------------|-------------|-------------|
| 6×9 FT             | G025R       | G179R       |
| 8×10 FT            | G026R       | G180R       |
| 12×15 FT           | G027R       | G181R       |
| 11×11 FT<br>CIRCLE | G028R       | G214R       |