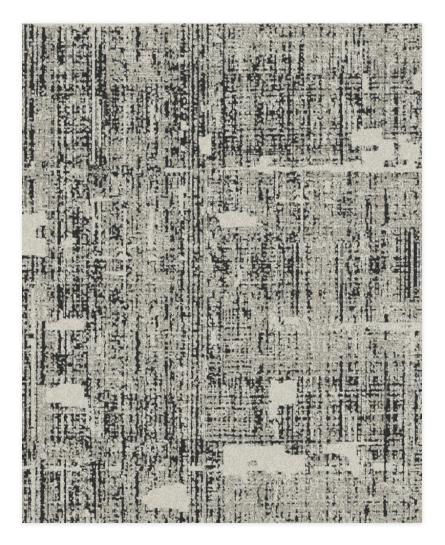

#### Shale

by West Elm + Shaw Contract

Balanced striations of dark and light neutrals reflect the varied layers and tempos of the places we work.

Colorways

SANDSTONE 57111

MINERAL 57535

| SIZE         | SERGED EDGE | HIDDEN EDGE |
|--------------|-------------|-------------|
| 6×9 FT       | G248R       | G252R       |
| 8×10 FT      | G249R       | G253R       |
| 12×15 FT     | G250R       | G254R       |
| 11 FT CIRCLE | G251R       | G255R       |
|              |             |             |