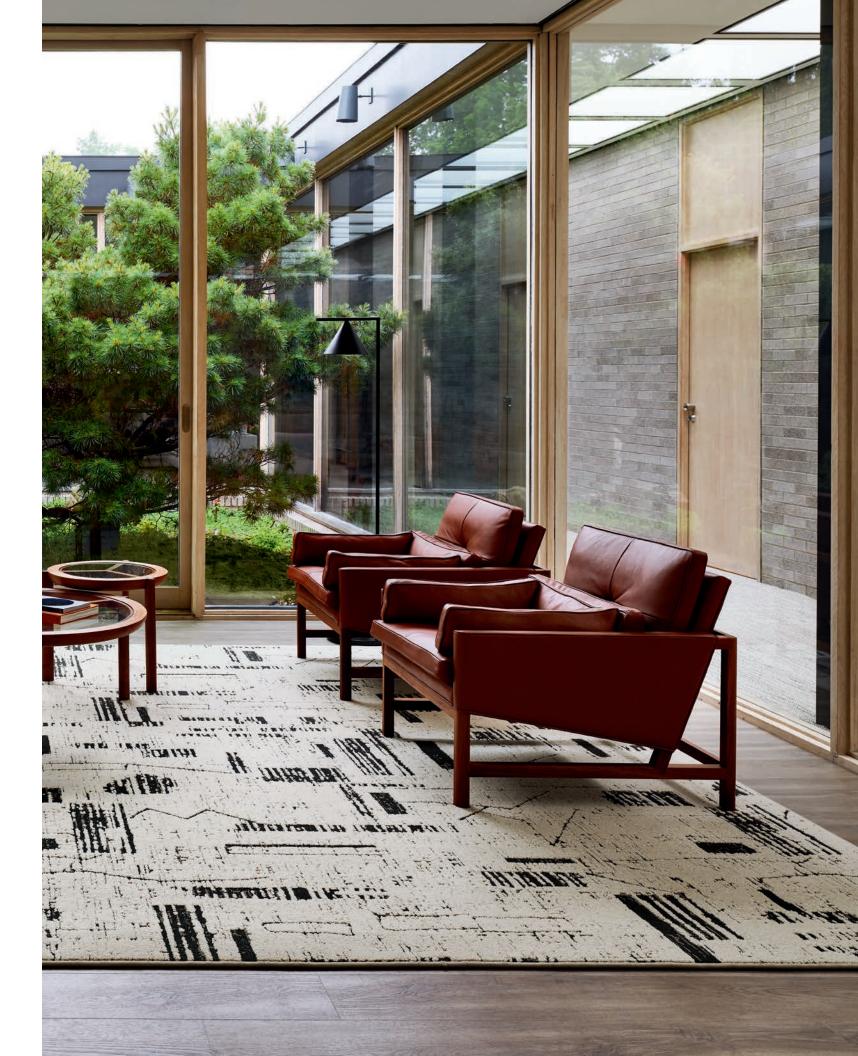

This foundation begins with Shaw Contract's rugs — commercial grade soft flooring designed to be shipped quickly and effortlessly installed without any additional accessories. We developed this platform to easily help you create spaces that encourage collaboration, radiate warmth, and deliver a lasting impression. Shaw Contract creates flooring solutions that lend an air of intimacy and acoustic protection, with multiple sizes and shapes to create a sense of place wherever you may find yourself.

Our rugs offer the proven durability you expect from a commercial manufacturer. Available as an area rug, broadloom or an inset broadloom rug, this new standard offering provides a custom look within a 4-6 week lead time.

#### Instant installation

Installation is as simple as rolling out the rug. No accessories are needed; each of our rugs is designed and manufactured with attached non-skid backing and a serged or hidden edge. And to ensure long-term appearance retention and protection against pilling and fuzzing, we make our rugs from 100% recyclable nylon.