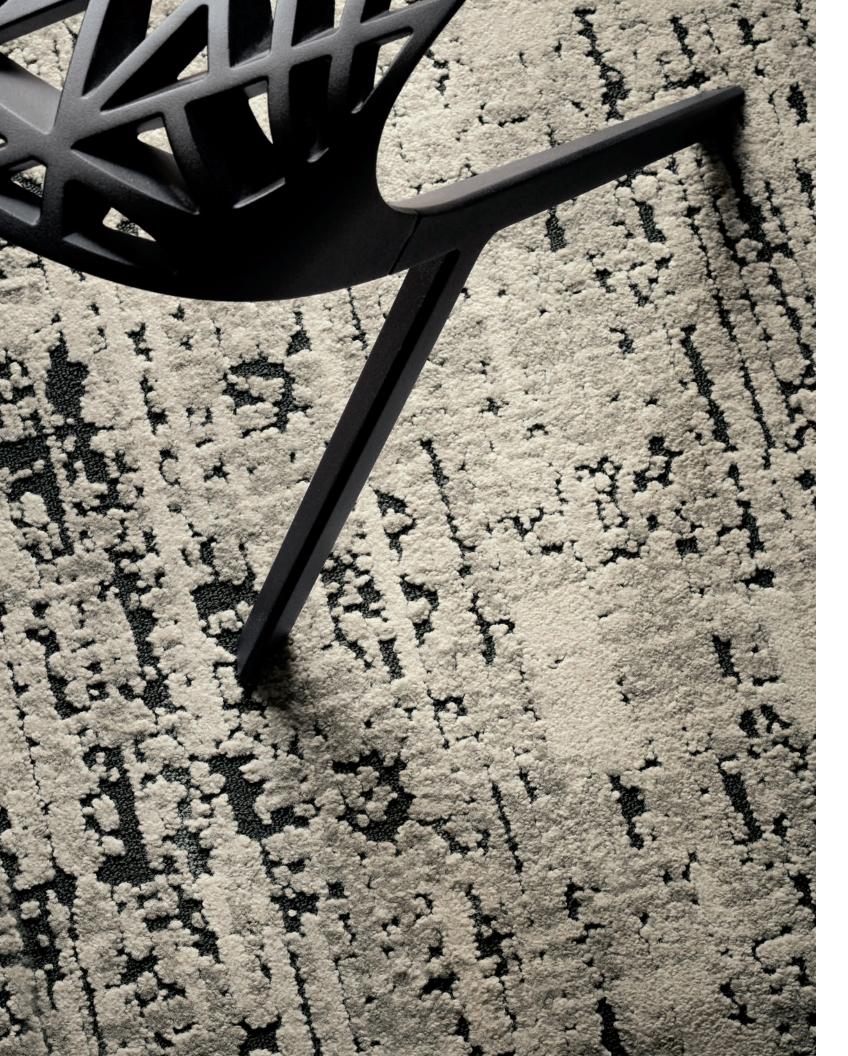

#### Instant installation

Installation is as simple as rolling out the rug. No accessories are needed; each of our rugs is designed and manufactured with attached non-skid backing and a serged or hidden edge. And to ensure long-term appearance retention and protection against pilling and fuzzing, we make our rugs from 100% recyclable nylon.

# Rugs, a fully finished product

Shaw Contract area rugs are finished standard with non-skid backing and a serged edge or hidden edge, with no order minimums. The 1-year edge warranty includes performance, specifically that the serged and hidden edges will not unravel or separate under normal traffic.

### Serged Edge Rugs

Serged edge rugs are finished with our Eco Solution Q® 100% solution-dyed nylon fiber which is continuously stitched around the edge of the rug for a consistent edge treatment. Serged edge colors have been carefully selected to complement each colorway. See shawcontract.com for more details.