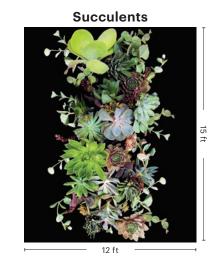

#### **Succulents**

The lush texture and vibrant colors of succulents create the depth and dimension of this photorealistic rug. Captured by the lens and translated in carpet, this piece brings clarity, detail, depth and perspective to the floor.

Colorways

VERDANT 87335

| SIZE               | SERGED EDGE |
|--------------------|-------------|
| 6×9 FT             | G085R       |
| 8×10 FT            | G086R       |
| 12×15 FT           | G087R       |
| 11×11 FT<br>CIRCLE | G088R       |