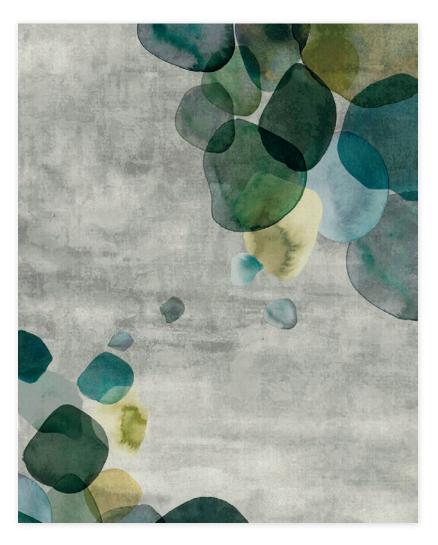

# Painterly

The Painterly collection uses artful strokes and transparent layers to create a memorable atmosphere in spaces large and small. Stripes, overlapping cloud-like shapes, and graceful ribbons generate fantastical tableaux.

# Watercolor

A wash of color reveals the beauty and artistry implied in the singular gesture of painting on a canvas. Taking both the concentration and freedom implied in watercolor, this pattern is inspired by the spontaneous nature and delicate hand of an artist's brushstrokes.