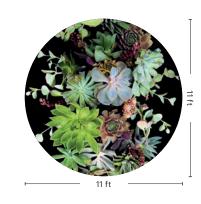

#### **Succulents**

The lush texture and vibrant colors of succulents create the depth and dimension of this photorealistic rug. Captured by the lens and translated in carpet, this piece brings clarity, detail, depth and perspective to the floor.

Colorways

VERDANT 87335

| SIZE               | SERGED EDGE |
|--------------------|-------------|
| 6×9 FT             | G085R       |
| 8×10 FT            | G086R       |
| 12×15 FT           | G087R       |
| 11×11 FT<br>CIRCLE | G088R       |