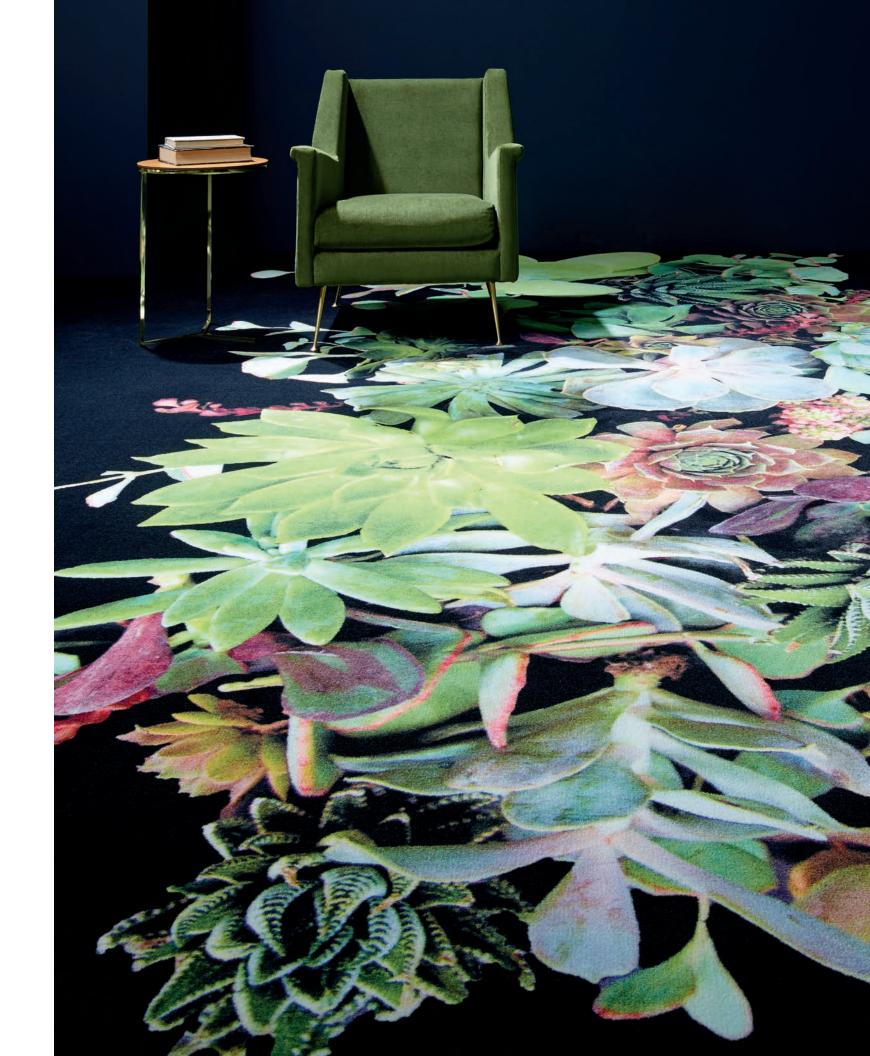

#### **Succulents**

The lush texture and vibrant colors of succulents create the depth and dimension of this photorealistic rug. Captured by the lens and translated in carpet, this piece brings clarity, detail, depth and perspective to the floor.