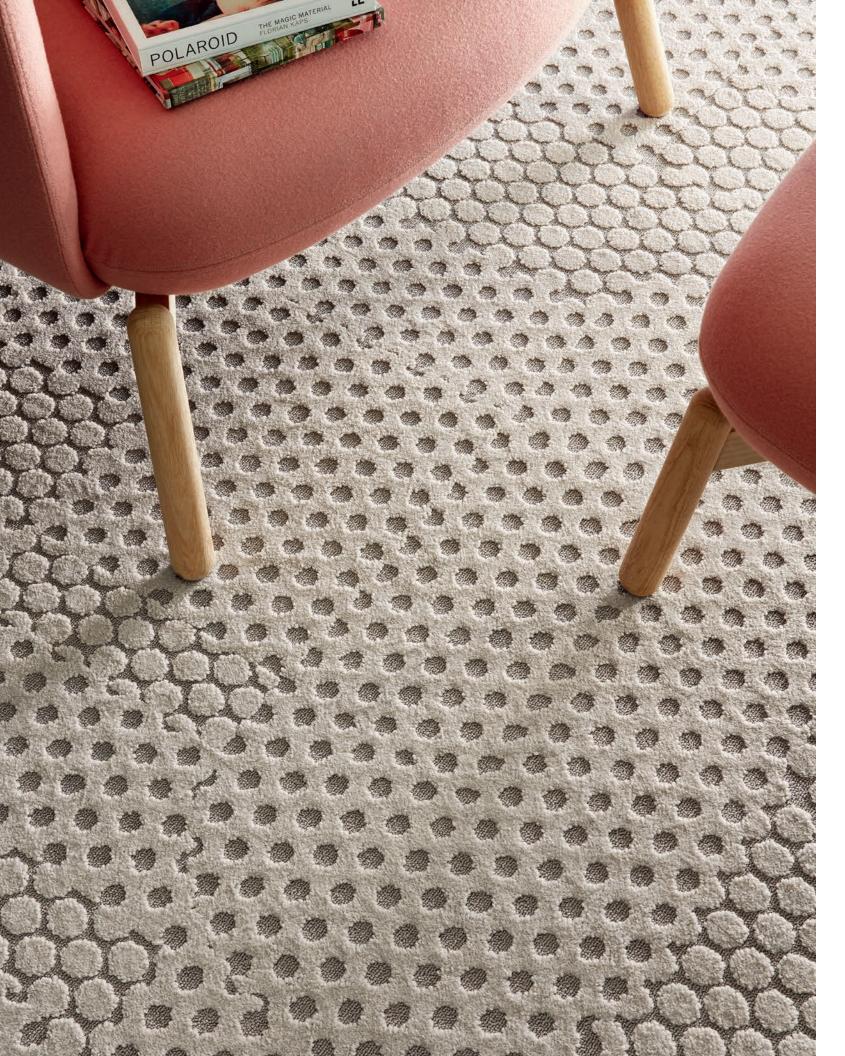

#### Instant installation

Installation is as simple as rolling out the rug. No accessories are needed; each of our rugs is designed and manufactured with attached non-skid backing and a serged or hidden edge. And to ensure long-term appearance retention and protection against pilling and fuzzing, we make our rugs from 100% recyclable nylon.

# Rugs, a fully finished product

Shaw Contract area rugs are finished standard with non-skid backing and a serged edge or hidden edge, with no order minimums. The 1-year edge warranty includes performance, specifically that the serged and hidden edges will not unravel or separate under normal traffic.

### Non-skid Backing

Our innovative non-skid rubber backing is PVC-free and comes standard on all rugs. The grip-finish backing provides comfort underfoot and increased sound absorption while holding the rug in place.