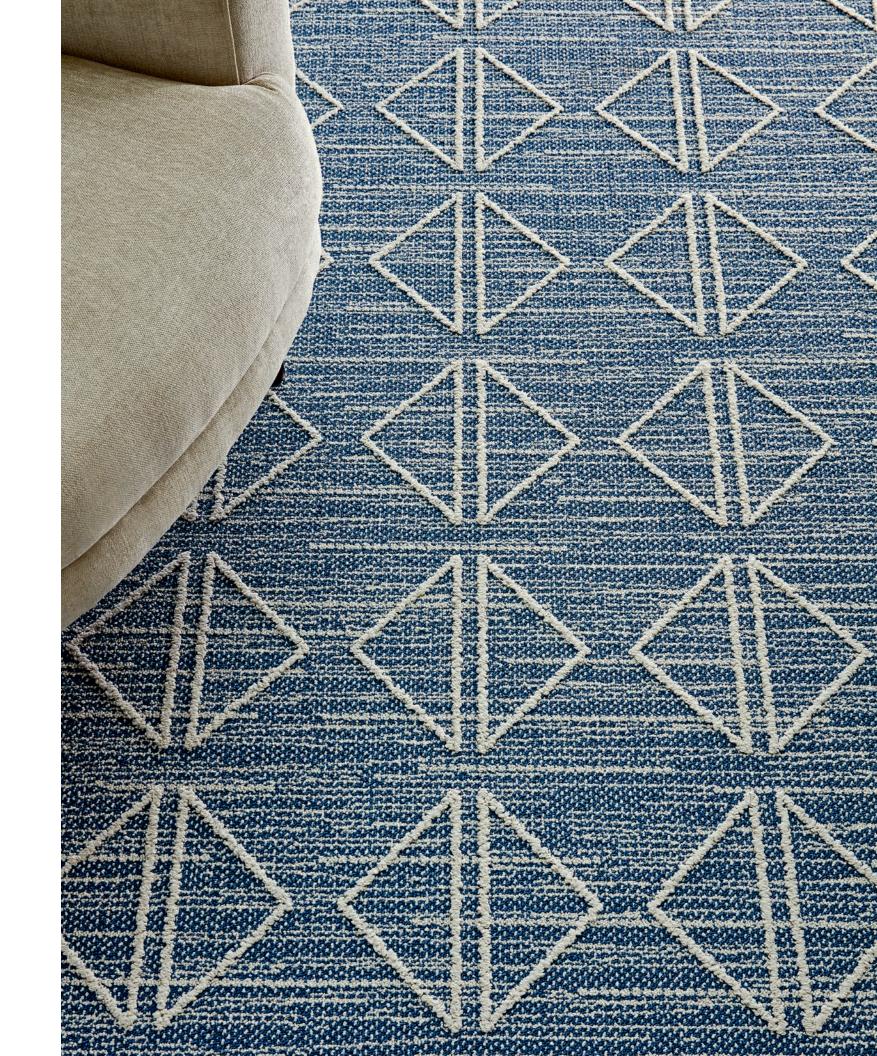

#### Diamonds

by West Elm + Shaw Contract

Subtle yet sharp diamond pattern conveys stability, minimalism and bold optimism. Tailored geometry; warm tactility.

Colorways

SISAL 58111

**DENIM 58485** 

85 SHADOW 58761

| SIZE         | SERGED EDGE | HIDDEN EDGI |
|--------------|-------------|-------------|
| 6×9 FT       | G264R       | G268R       |
| 8×10 FT      | G265R       | G269R       |
| 12×15 FT     | G266R       | G270R       |
| 11 FT CIRCLE | G267R       | G271R       |
|              |             |             |