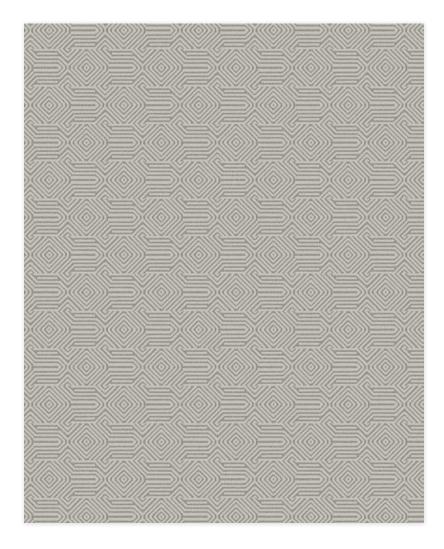

### **Strata**

By emulating the feel of a tight weave, this pattern evokes an understated elegance that resembles the handicraft of expert rug makers.

Colorways

FORGE 20518 CO

COLOSSAL 20496

CARRARA 20100

| SIZE               | SERGED EDGE | HIDDEN EDGE |
|--------------------|-------------|-------------|
| 6×9 FT             | G112R       | G194R       |
| 8×10 FT            | G113R       | G195R       |
| 12×15 FT           | G114R       | G196R       |
| 11×11 FT<br>CIRCLE | G115R       | G219R       |