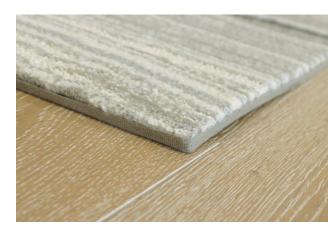

# Rugs, a fully finished product

Shaw Contract area rugs are finished standard with non-skid backing and a serged edge or hidden edge, with no order minimums. The 1-year edge warranty includes performance, specifically that the serged and hidden edges will not unravel or separate under normal traffic.

### Serged Edge Rugs

Serged edge rugs are finished with our Eco Solution Q® 100% solution-dyed nylon fiber which is continuously stitched around the edge of the rug for a consistent edge treatment. Serged edge colors have been carefully selected to complement each colorway. See shawcontract.com for more details.