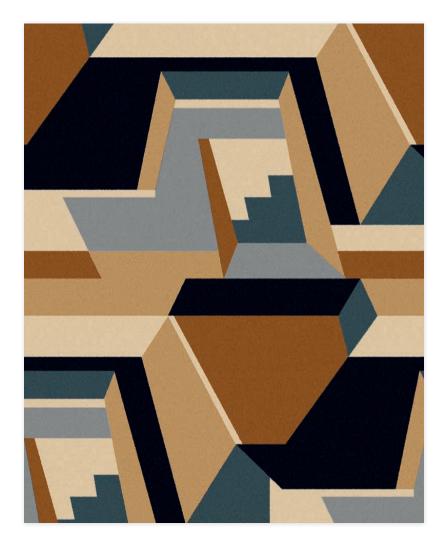

### Archway by Adriana Jaroslavsky

An assemblage of staggered colonnades and archways create an illusionistic sense of depth and perspective. This pattern is inspired by the facades of architect Antonioni Darmon's captivating Paris apartment building, which are comprised of arches of varying widths and heights.