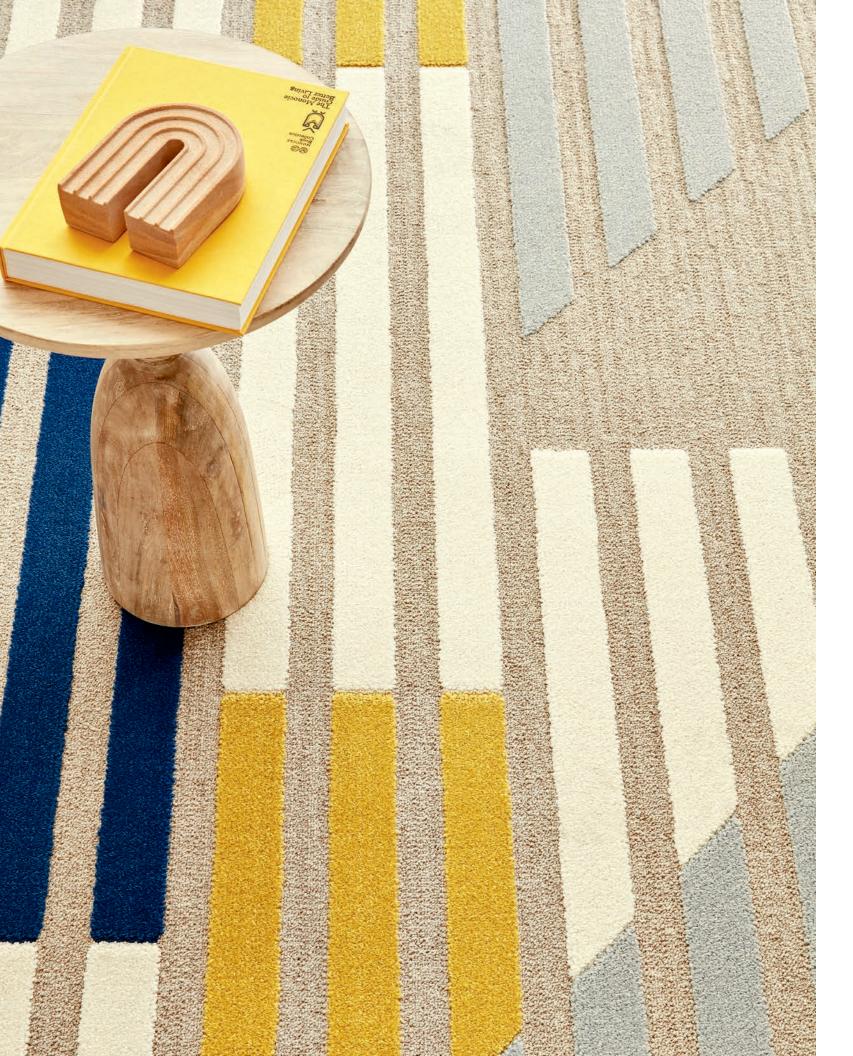

#### **Ribbons**

Tessellating rhomboids, squares, and rectangles of various sizes and colors form a mesmerizing pattern that immerses as much as it delights.

Colorways

SHINE 66155

| SIZE               | SERGED EDGE | HIDDEN EDGE |
|--------------------|-------------|-------------|
| 6×9 FT             | G044R       | G119R       |
| 8×10 FT            | G045R       | G120R       |
| 12×15 FT           | G046R       | G121R       |
| 11×11 FT<br>CIRCLE | G047R       | G198R       |