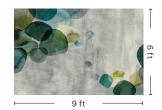

### Beyond

The act of peering from the window of an airplane or an elevated promontory allows one to see the landscape as tapestry. This pattern is reminiscent of these breathtaking macro landscapes and vistas and the heightened perspective they give us.

Colorways

MOSS 15326

15326 RIDGE 15580

DUNE 15105

| SIZE               | SERGED EDGE | HIDDEN EDGE |
|--------------------|-------------|-------------|
| 6×9 FT             | G013R       | G188R       |
| 8×10 FT            | G014R       | G189R       |
| 12×15 FT           | G015R       | G190R       |
| 11×11 FT<br>CIRCLE | G016R       | G217R       |