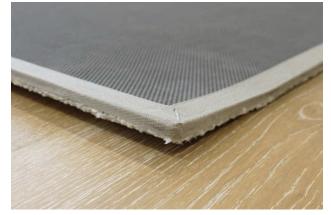

# Rugs, a fully finished product

Shaw Contract area rugs are finished standard with non-skid backing and a serged edge or hidden edge, with no order minimums. The 1-year edge warranty includes performance, specifically that the serged and hidden edges will not unravel or separate under normal traffic.

### **Hidden Edge Rugs**

Hidden edge rugs are finished with a patent-pending edge that provides a clean, tailored look. Hidden edge finish is only available on Tufted Solution-Dyed Nylon Rugs, not Canvas-Dye Injection Rugs.