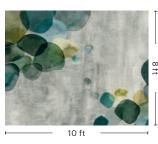

### Beyond

The act of peering from the window of an airplane or an elevated promontory allows one to see the landscape as tapestry. This pattern is reminiscent of these breathtaking macro landscapes and vistas and the heightened perspective they give us.

Colorways

MOSS 15326

15326 RIDGE 15580

DUNE 15105

| SIZE               | SERGED EDGE | HIDDEN EDGE |
|--------------------|-------------|-------------|
| 6×9 FT             | G013R       | G188R       |
| 8×10 FT            | G014R       | G189R       |
| 12×15 FT           | G015R       | G190R       |
| 11×11 FT<br>CIRCLE | G016R       | G217R       |