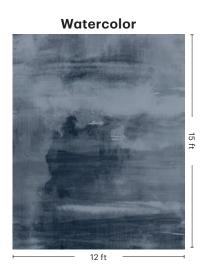

# Watercolor

A wash of color reveals the beauty and artistry implied in the singular gesture of painting on a canvas. Taking both the concentration and freedom implied in watercolor, this pattern is inspired by the spontaneous nature and delicate hand of an artist's brushstrokes.

Colorways

MOONLIGHT 83122

| SIZE               | SERGED EDGE |
|--------------------|-------------|
| 6×9 FT             | G081R       |
| 8×10 FT            | G082R       |
| 12×15 FT           | G083R       |
| 11×11 FT<br>CIRCLE | G084R       |