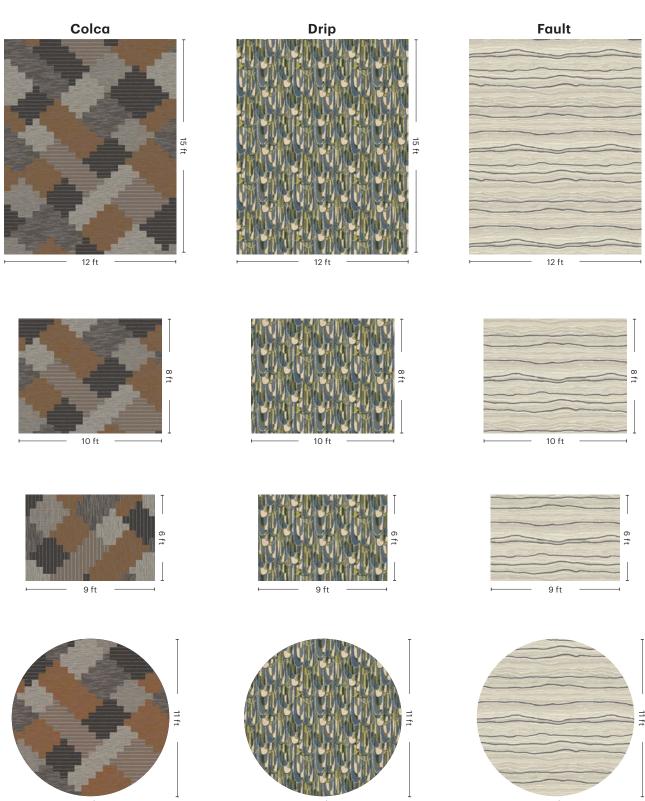

### **Drip** by Trish Andersen

Overlapping and intersecting loops form unexpected shapes and color fields in this pattern, which is inspired by motion, movement, and interconnectivity.

Colorways

LUSH 72325

### **Fault**

This subtle textural backdrop highlights the mesmerizing traces of geological sedimentation that one sees when rock is harvested from the earth and cut into slabs.

Colorways

ALABASTER GOLD 20111

#### Customization

Our rugs come standard in four sizes (6×9 ft, 8×10 ft, 11×11 ft circle, 12×15 ft) with two edge finishes, serged or hidden with no minimum order size required. If you would like to customize the size or serged edge color of an existing style and colorway, there is no minimum order size required and it will be available within the same 4-6 week lead time.