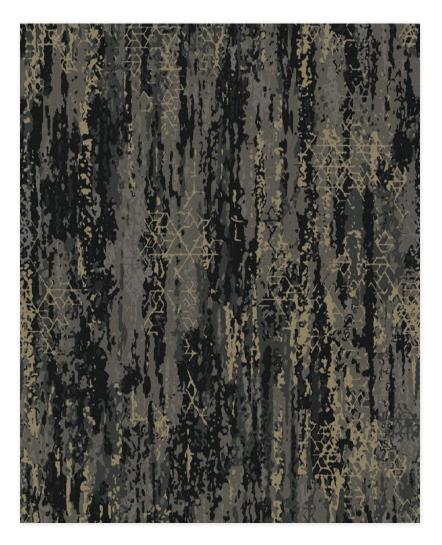

#### **Striation**

by Rockwell Group

This geological pattern illustrates how desert lights playing off red rocks can create inspirational moments and spaces in which we find a place of calm or retreat in the natural world.

Colorways

SIERRA 73675

STONE 73516

| SIZE     | SERGED EDGE | HIDDEN EDGE |
|----------|-------------|-------------|
| 6×9 FT   | G056R       | G158R       |
| 8×10 FT  | G057R       | G159R       |
| 12×15 FT | G058R       | G160R       |
| 11×11 FT | G059R       | G207R       |