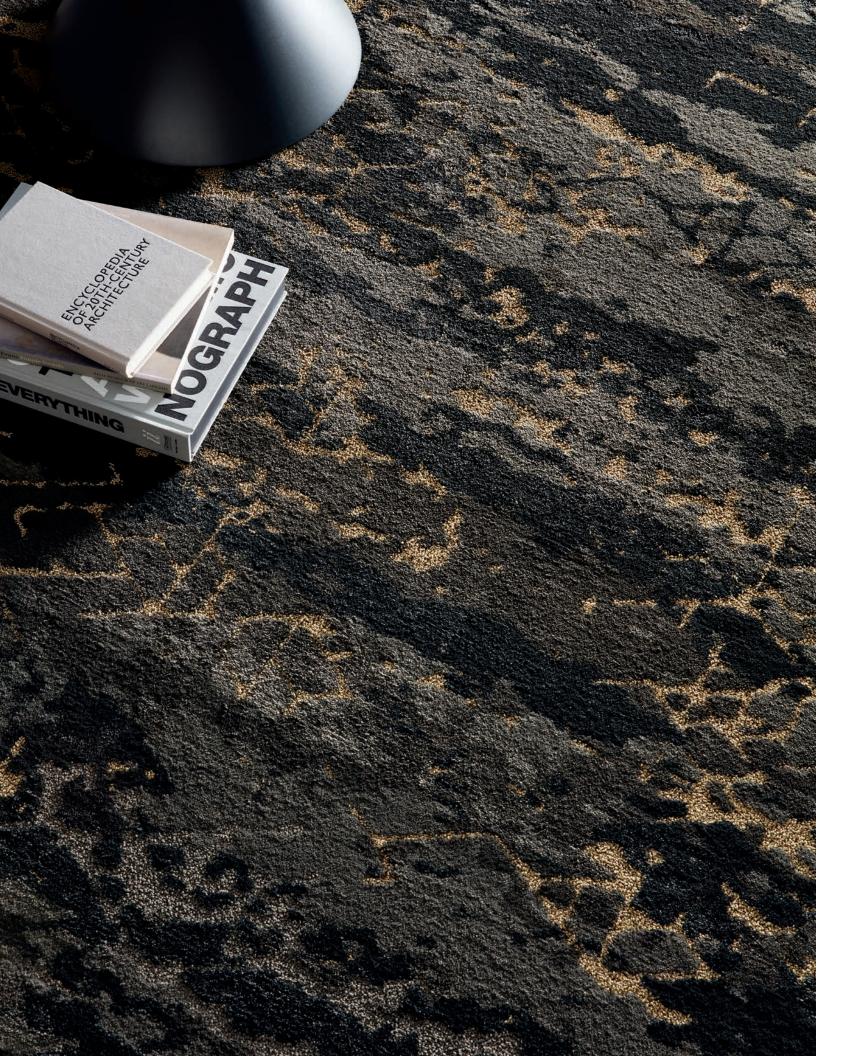

#### Shale

by West Elm + Shaw Contract

Balanced striations of dark and light neutrals reflect the varied layers and tempos of the places we work.

Colorways

SANDSTONE 57111

MINERAL 57535

| SIZE         | SERGED EDGE | HIDDEN EDGE |
|--------------|-------------|-------------|
| 6×9 FT       | G248R       | G252R       |
| 8×10 FT      | G249R       | G253R       |
| 12×15 FT     | G250R       | G254R       |
| 11 FT CIRCLE | G251R       | G255R       |
|              |             |             |