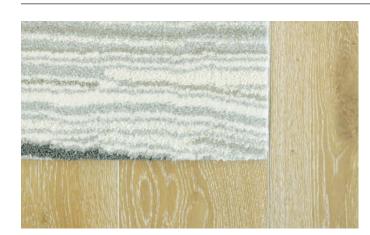

#### Shale

by West Elm + Shaw Contract

Balanced striations of dark and light neutrals reflect the varied layers and tempos of the places we work.

Colorways

SANDSTONE 57111

MINERAL 57535

| SIZE         | SERGED EDGE | HIDDEN EDGE |
|--------------|-------------|-------------|
| 6×9 FT       | G248R       | G252R       |
| 8×10 FT      | G249R       | G253R       |
| 12×15 FT     | G250R       | G254R       |
| 11 FT CIRCLE | G251R       | G255R       |
|              |             |             |

12 FT BROADLOOM 5A357