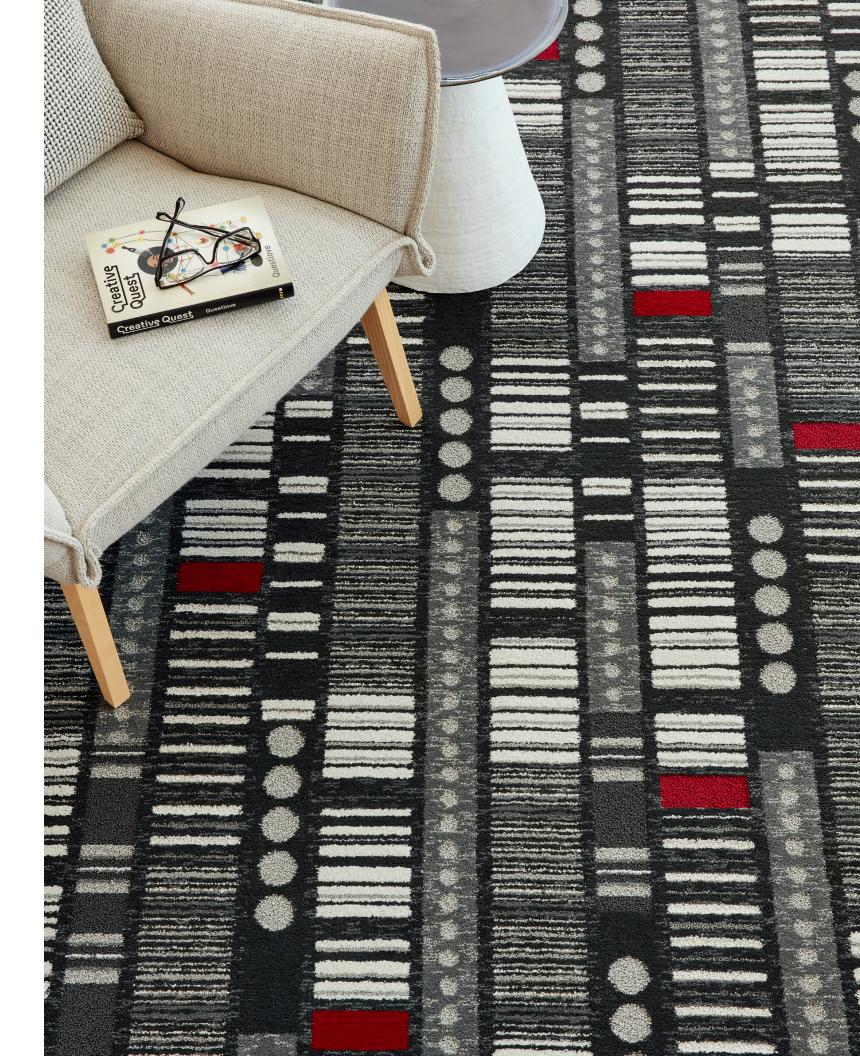

COVER: **GRAFFITI 12X15 RUG G346R** IN FOUNDATION 88100 LEFT: **BREAKIN** IN VIBE 85580

# Graffiti

by Mike Ford + Shaw Contract

The art of the tag catches the fluid motion of writing styles, capturing a moment of time that builds upon itself.

Colorways

FOUNDATION 88100

VIBE 88580

| SIZE                  | SERGED EDGE | HIDDEN EDGE |  |  |
|-----------------------|-------------|-------------|--|--|
| 6×9 FT                | G341R       | G342R       |  |  |
| 8×10 FT               | G343R       | G344R       |  |  |
| 12×15 FT              | G345R       | G346R       |  |  |
| 11 FT CIRCLE          | G347R       | G348R       |  |  |
| 12 FT BROADLOOM 5A388 |             |             |  |  |