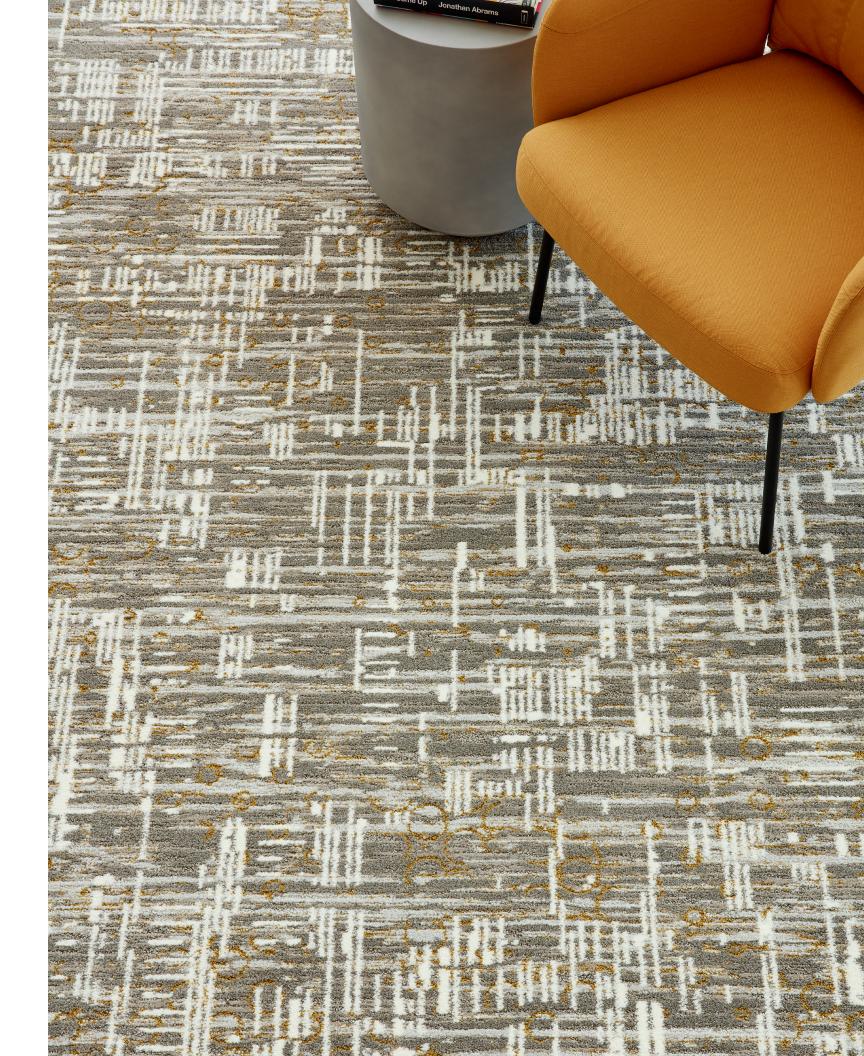

# **Breakin**

by Mike Ford + Shaw Contract

Poetry in motion expressed through the improvisational energy of break dancing. Recalls the makeshift cardboard dance floors of Hip Hop's early days.

Colorways

FOUNDATION 85100

VIBE 85580

FLOW 8553

| SIZE                  | SERGED EDGE | HIDDEN EDGE |  |  |
|-----------------------|-------------|-------------|--|--|
| 6×9 FT                | G318R       | G319R       |  |  |
| 8×10 FT               | G320R       | G321R       |  |  |
| 12×15 FT              | G322R       | G323R       |  |  |
| 11 FT CIRCLE          | G324R       | G357R       |  |  |
| 12 FT BROADLOOM 5A385 |             |             |  |  |