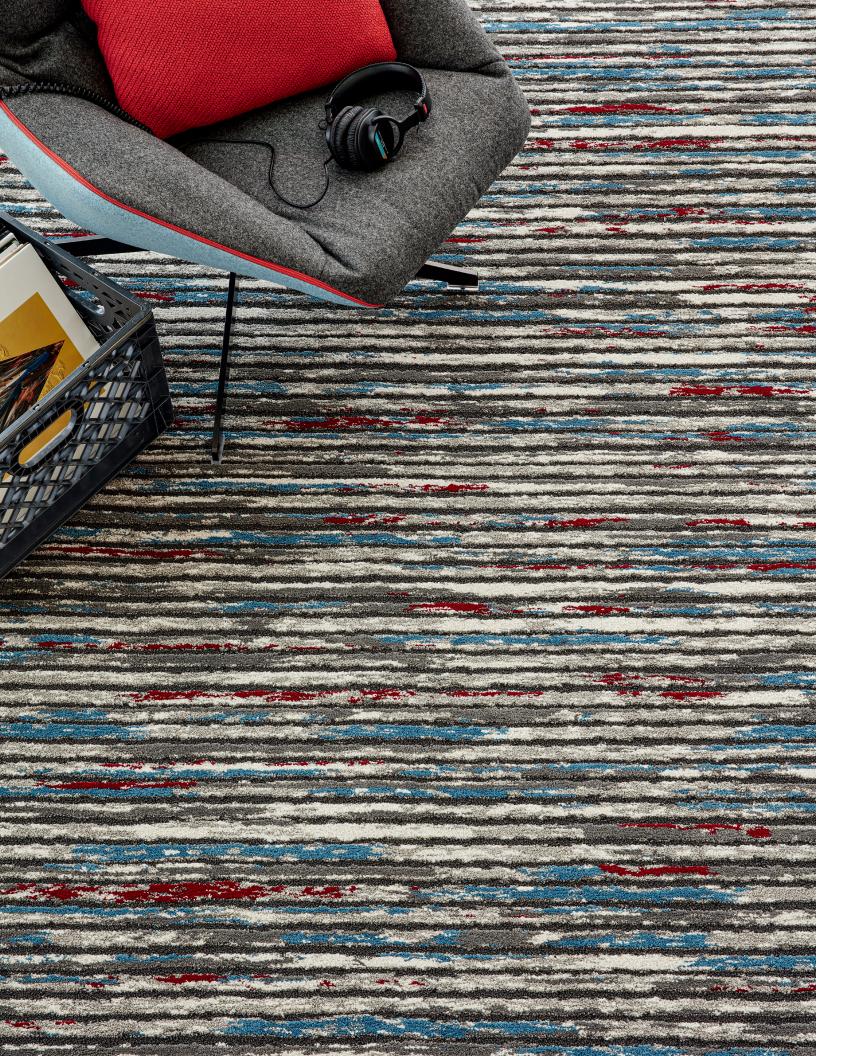

# DJing by Mike Ford + Shaw Contract

Bending sound with breaks and beats. Geometric, horizontal lines like a worn stack of records carried to a party. The sonic becomes visual with every step.

Colorways

FOUNDATION 86100

VIBE 86580

FLOW 86535

|                       | SIZE         | SERGED EDGE | HIDDEN EDGE |  |
|-----------------------|--------------|-------------|-------------|--|
|                       | 6×9 FT       | G325R       | G326R       |  |
|                       | 8×10 FT      | G327R       | G328R       |  |
|                       | 12×15 FT     | G329R       | G330R       |  |
|                       | 11 FT CIRCLE | G331R       | G332R       |  |
| 12 FT BROADLOOM 5A386 |              |             |             |  |
|                       |              |             |             |  |