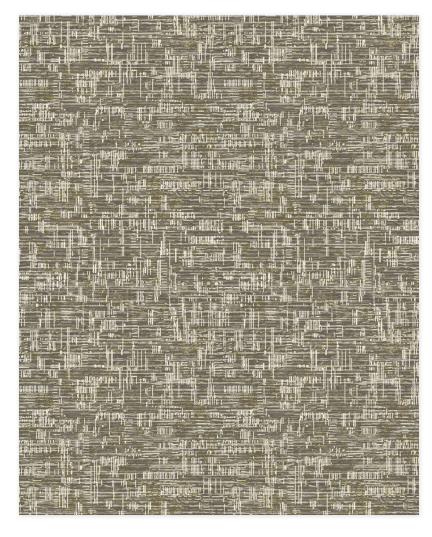

# Graffiti

by Mike Ford + Shaw Contract

The art of the tag catches the fluid motion of writing styles, capturing a moment of time that builds upon itself.

Colorways

FOUNDATION 88100

VIBE 88580

| SIZE                  | SERGED EDGE | HIDDEN EDGE |  |  |
|-----------------------|-------------|-------------|--|--|
| 6×9 FT                | G341R       | G342R       |  |  |
| 8×10 FT               | G343R       | G344R       |  |  |
| 12×15 FT              | G345R       | G346R       |  |  |
| 11 FT CIRCLE          | G347R       | G348R       |  |  |
| 12 FT BROADLOOM 5A388 |             |             |  |  |

COVER: **GRAFFITI 12X15 RUG G346R** IN FOUNDATION 88100 LEFT: **BREAKIN** IN VIBE 85580