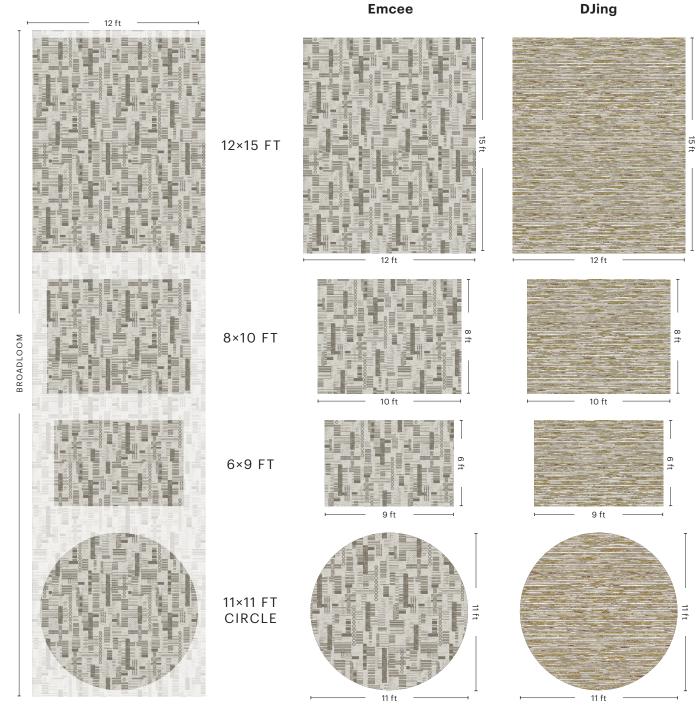

# **Emcee**

by Mike Ford + Shaw Contract

A sense of verbal acrobatics — where rhyme schemes and syllables converge to create complex constructions. Transforming rap lyrics into a kind of mathematical analysis.

Colorways

FOUNDATION 87100

00 VIBE 87580

FLOW 87535

| SIZE                  | SERGED EDGE | HIDDEN EDGE |  |  |
|-----------------------|-------------|-------------|--|--|
| 6×9 FT                | G333R       | G334R       |  |  |
| 8×10 FT               | G335R       | G336R       |  |  |
| 12×15 FT              | G337R       | G338R       |  |  |
| 11 FT CIRCLE          | G339R       | G340R       |  |  |
| 12 FT BROADLOOM 5A387 |             |             |  |  |

# DJing by Mike Ford + Shaw Contract

Bending sound with breaks and beats. Geometric, horizontal lines like a worn stack of records carried to a party. The sonic becomes visual with every step.

Colorways

FOUNDATION 86100

VIBE 86580

FLOW 86535

|                       | SIZE         | SERGED EDGE | HIDDEN EDGE |  |
|-----------------------|--------------|-------------|-------------|--|
|                       | 6×9 FT       | G325R       | G326R       |  |
|                       | 8×10 FT      | G327R       | G328R       |  |
|                       | 12×15 FT     | G329R       | G330R       |  |
|                       | 11 FT CIRCLE | G331R       | G332R       |  |
| 12 FT BROADLOOM 5A386 |              |             |             |  |
|                       |              |             |             |  |