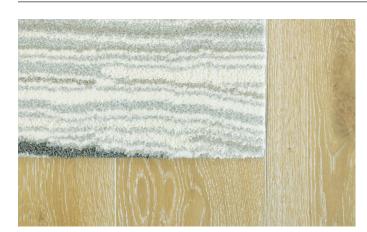

# Rugs, a fully finished product

Shaw Contract area rugs are finished standard with non-skid backing and a serged edge or hidden edge, with no order minimums. The 1-year edge warranty includes performance, specifically that the serged and hidden edges will not unravel or separate under normal traffic.

### Serged Edge Rugs

Serged edge rugs are finished with our Eco Solution Q® 100% solution-dyed nylon fiber which is continuously stitched around the edge of the rug for a consistent edge treatment. Serged edge colors have been carefully selected to complement each colorway. See shawcontract.com for more details.

### **Hidden Edge Rugs**

Hidden edge rugs are finished with a patent-pending edge that provides a clean, tailored look. Hidden edge finish is only available on Tufted Solution-Dyed Nylon Rugs, not Canvas-Dye Injection Rugs.