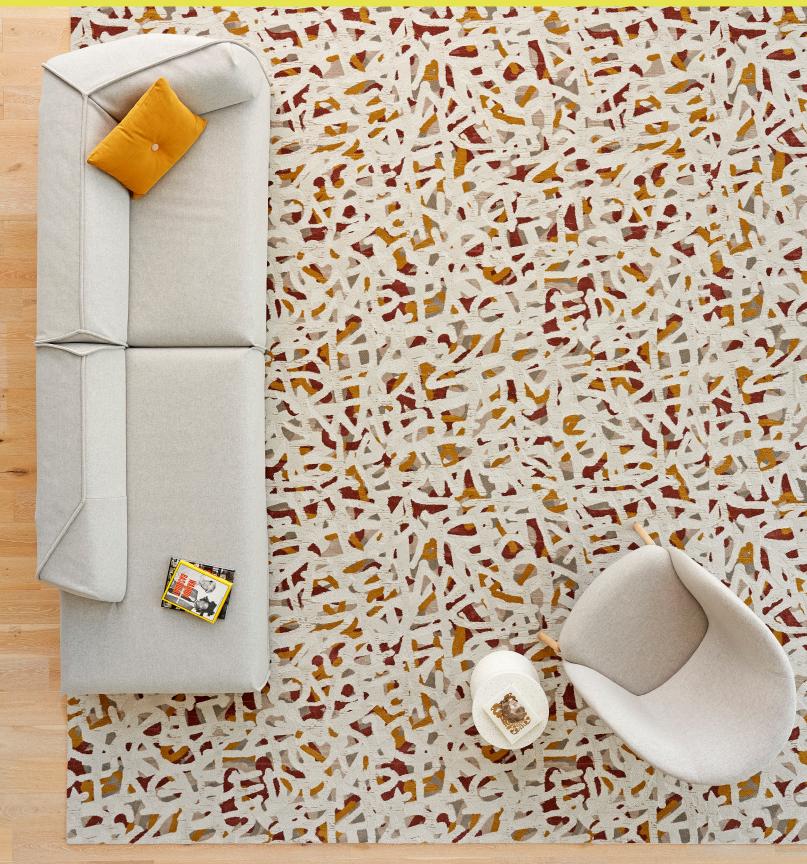

COVER: **GRAFFITI 12X15 RUG G346R** IN FOUNDATION 88100 LEFT: **BREAKIN** IN VIBE 85580

# Graffiti

by Mike Ford + Shaw Contract

The art of the tag catches the fluid motion of writing styles, capturing a moment of time that builds upon itself.

Colorways

FOUNDATION 88100

VIBE 88580

| SIZE                  | SERGED EDGE | HIDDEN EDGE |  |  |
|-----------------------|-------------|-------------|--|--|
| 6×9 FT                | G341R       | G342R       |  |  |
| 8×10 FT               | G343R       | G344R       |  |  |
| 12×15 FT              | G345R       | G346R       |  |  |
| 11 FT CIRCLE          | G347R       | G348R       |  |  |
| 12 FT BROADLOOM 5A388 |             |             |  |  |