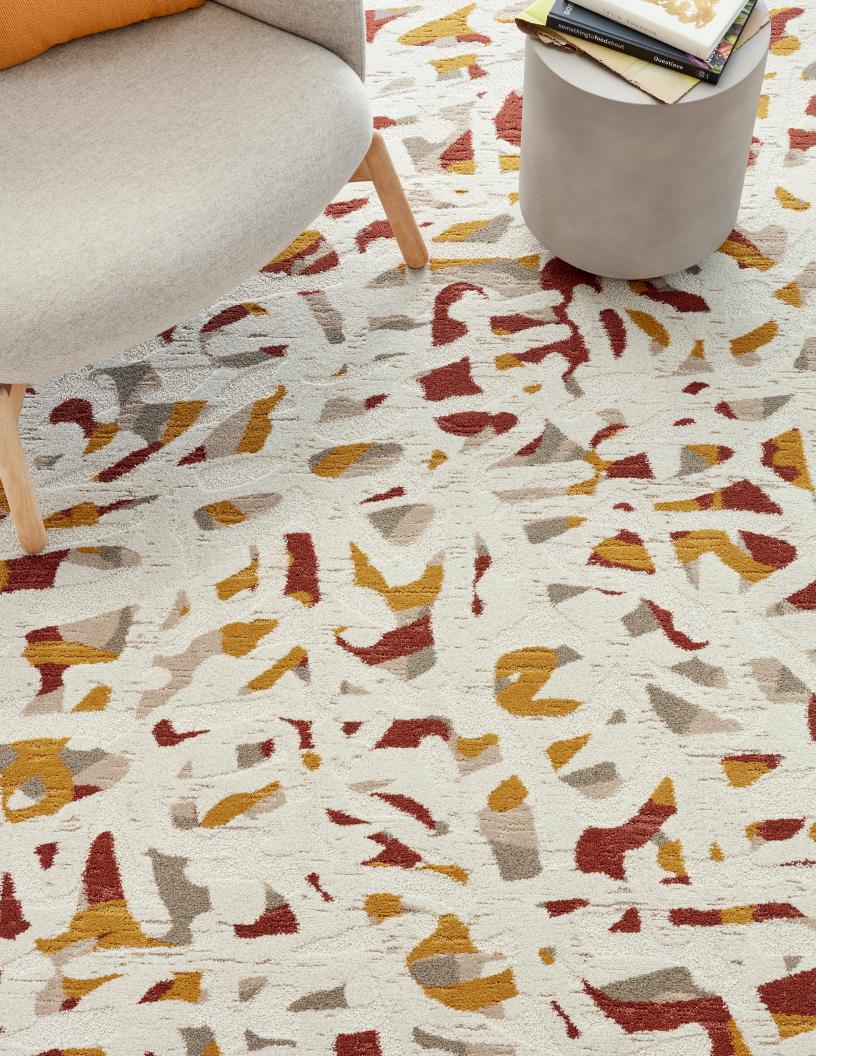

# Graffiti

by Mike Ford + Shaw Contract

The art of the tag catches the fluid motion of writing styles, capturing a moment of time that builds upon itself.

Colorways

FOUNDATION 88100

VIBE 88580

| SIZE                  | SERGED EDGE | HIDDEN EDGE |  |  |
|-----------------------|-------------|-------------|--|--|
| 6×9 FT                | G341R       | G342R       |  |  |
| 8×10 FT               | G343R       | G344R       |  |  |
| 12×15 FT              | G345R       | G346R       |  |  |
| 11 FT CIRCLE          | G347R       | G348R       |  |  |
| 12 FT BROADLOOM 5A388 |             |             |  |  |