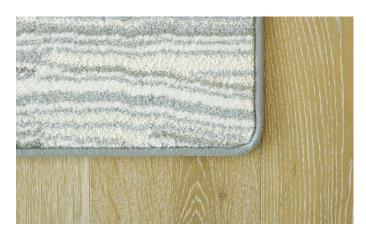

# Rugs, a fully finished product

Shaw Contract area rugs are finished standard with non-skid backing and a serged edge or hidden edge, with no order minimums. The 1-year edge warranty includes performance, specifically that the serged and hidden edges will not unravel or separate under normal traffic.

### Serged Edge Rugs

Serged edge rugs are finished with our Eco Solution Q® 100% solution-dyed nylon fiber which is continuously stitched around the edge of the rug for a consistent edge treatment. Serged edge colors have been carefully selected to complement each colorway. See shawcontract.com for more details.

### **Hidden Edge Rugs**

Hidden edge rugs are finished with a patent-pending edge that provides a clean, tailored look. Hidden edge finish is only available on Tufted Solution-Dyed Nylon Rugs, not Canvas-Dye Injection Rugs.