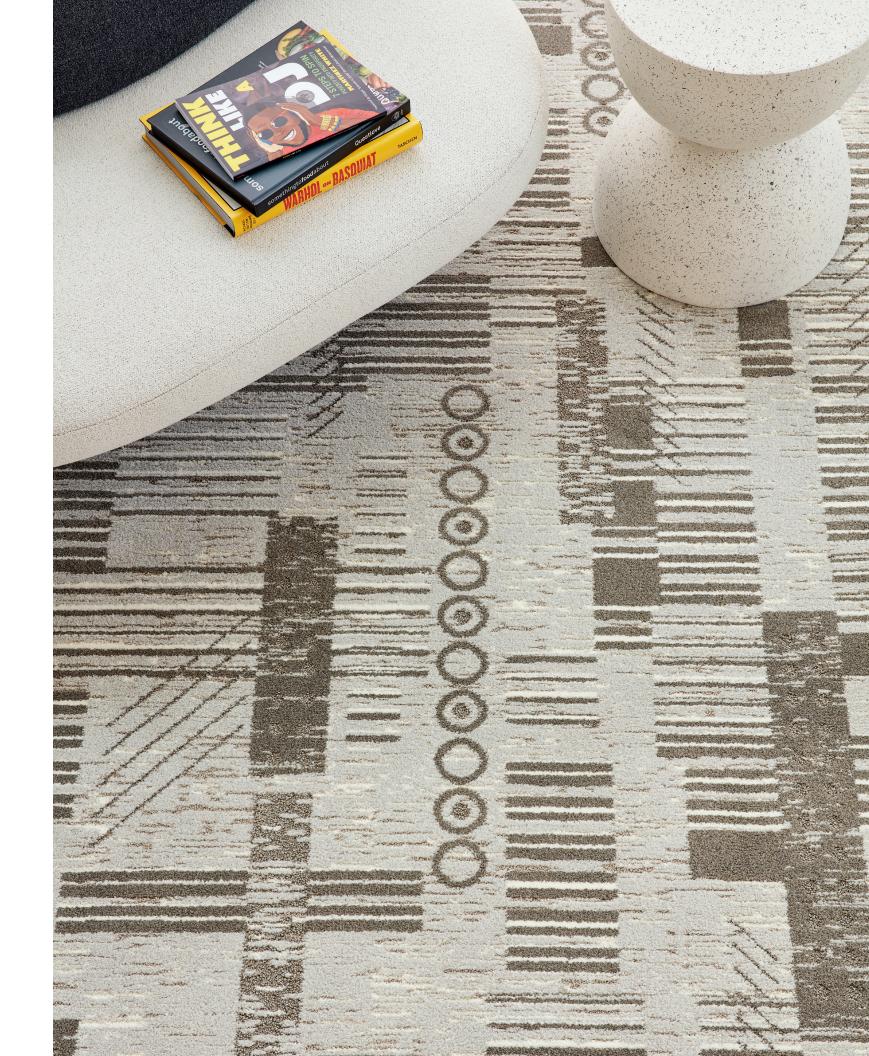

# Graffiti

by Mike Ford + Shaw Contract

The art of the tag catches the fluid motion of writing styles, capturing a moment of time that builds upon itself.

Colorways

FOUNDATION 88100

VIBE 88580

| SIZE                  | SERGED EDGE | HIDDEN EDGE |  |  |
|-----------------------|-------------|-------------|--|--|
| 6×9 FT                | G341R       | G342R       |  |  |
| 8×10 FT               | G343R       | G344R       |  |  |
| 12×15 FT              | G345R       | G346R       |  |  |
| 11 FT CIRCLE          | G347R       | G348R       |  |  |
| 12 FT BROADLOOM 5A388 |             |             |  |  |