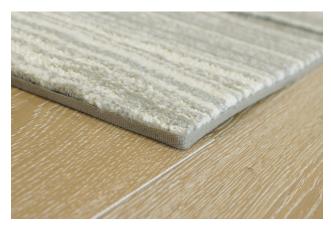

# Rugs, a fully finished product

Shaw Contract area rugs are finished standard with non-skid backing and a serged edge or hidden edge, with no order minimums. The 1-year edge warranty includes performance, specifically that the serged and hidden edges will not unravel or separate under normal traffic.

### Serged Edge Rugs

Serged edge rugs are finished with our Eco Solution Q® 100% solution-dyed nylon fiber which is continuously stitched around the edge of the rug for a consistent edge treatment. Serged edge colors have been carefully selected to complement each colorway. See shawcontract.com for more details.