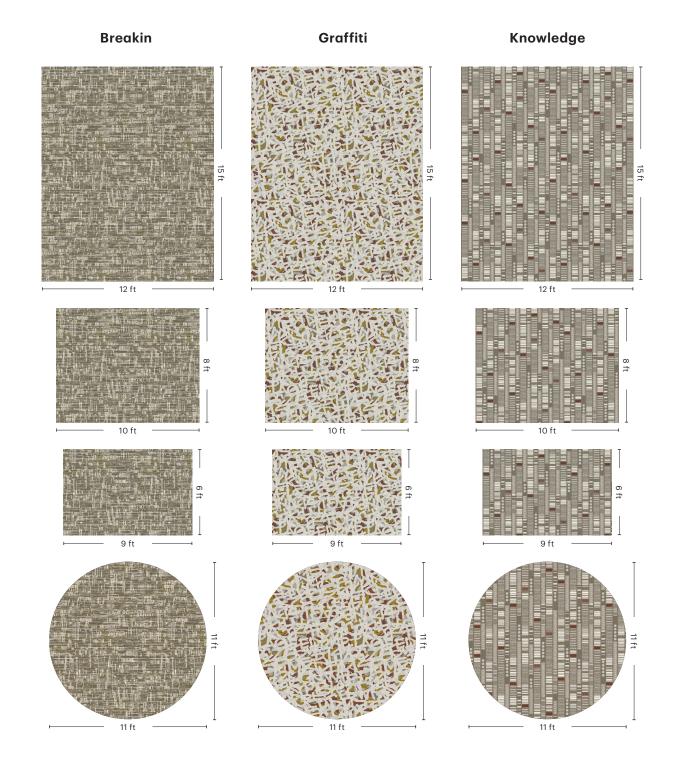

# **Breakin**

by Mike Ford + Shaw Contract

Poetry in motion expressed through the improvisational energy of break dancing. Recalls the makeshift cardboard dance floors of Hip Hop's early days.

Colorways

FOUNDATION 85100

VIBE 85580

FLOW 8553

| SIZE                  | SERGED EDGE | HIDDEN EDGE |  |  |
|-----------------------|-------------|-------------|--|--|
| 6×9 FT                | G318R       | G319R       |  |  |
| 8×10 FT               | G320R       | G321R       |  |  |
| 12×15 FT              | G322R       | G323R       |  |  |
| 11 FT CIRCLE          | G324R       | G357R       |  |  |
| 12 FT BROADLOOM 5A385 |             |             |  |  |

# Graffiti

by Mike Ford + Shaw Contract

The art of the tag catches the fluid motion of writing styles, capturing a moment of time that builds upon itself.

Colorways

FOUNDATION 88100

VIBE 88580

| SIZE                  | SERGED EDGE | HIDDEN EDGE |  |  |
|-----------------------|-------------|-------------|--|--|
| 6×9 FT                | G341R       | G342R       |  |  |
| 8×10 FT               | G343R       | G344R       |  |  |
| 12×15 FT              | G345R       | G346R       |  |  |
| 11 FT CIRCLE          | G347R       | G348R       |  |  |
| 12 FT BROADLOOM 5A388 |             |             |  |  |

# Knowledge by Mike Ford + Shaw Contract

Extracting different rhyme schemes and syllable counts translating sound into a visual design. This process captures the genius of Hip Hop.

Colorways

FOUNDATION 89100

VIBE 89580

FLOW 89535

| SIZE                  | SERGED EDGE | HIDDEN EDGE |  |  |
|-----------------------|-------------|-------------|--|--|
| 6×9 FT                | G349R       | G350R       |  |  |
| 8×10 FT               | G351R       | G352R       |  |  |
| 12×15 FT              | G353R       | G354R       |  |  |
| 11 FT CIRCLE          | G355R       | G356R       |  |  |
| 12 FT BROADLOOM 5A389 |             |             |  |  |