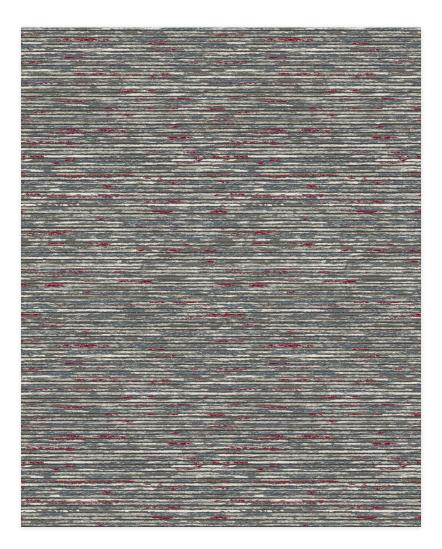

COVER: **GRAFFITI 12X15 RUG G346R** IN FOUNDATION 88100 LEFT: **BREAKIN** IN VIBE 85580

# Graffiti

by Mike Ford + Shaw Contract

The art of the tag catches the fluid motion of writing styles, capturing a moment of time that builds upon itself.

Colorways

FOUNDATION 88100

VIBE 88580

| SIZE                  | SERGED EDGE | HIDDEN EDGE |  |  |
|-----------------------|-------------|-------------|--|--|
| 6×9 FT                | G341R       | G342R       |  |  |
| 8×10 FT               | G343R       | G344R       |  |  |
| 12×15 FT              | G345R       | G346R       |  |  |
| 11 FT CIRCLE          | G347R       | G348R       |  |  |
| 12 FT BROADLOOM 5A388 |             |             |  |  |