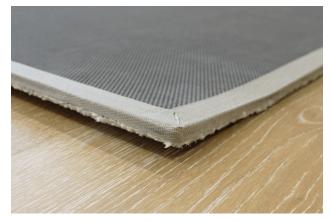

# Rugs, a fully finished product

Shaw Contract area rugs are finished standard with non-skid backing and a serged edge or hidden edge, with no order minimums. The 1-year edge warranty includes performance, specifically that the serged and hidden edges will not unravel or separate under normal traffic.

### **Hidden Edge Rugs**

Hidden edge rugs are finished with a patent-pending edge that provides a clean, tailored look. Hidden edge finish is only available on Tufted Solution-Dyed Nylon Rugs, not Canvas-Dye Injection Rugs.