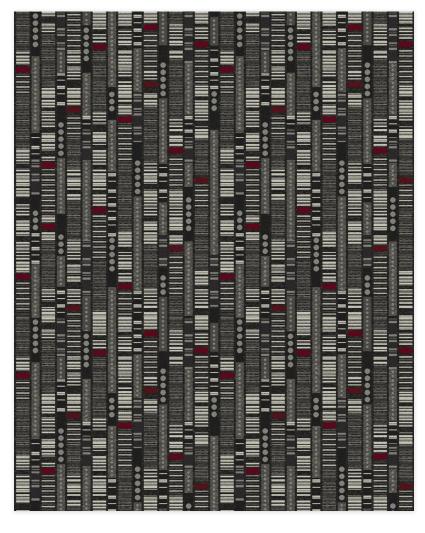

# **Emcee**

by Mike Ford + Shaw Contract

A sense of verbal acrobatics — where rhyme schemes and syllables converge to create complex constructions. Transforming rap lyrics into a kind of mathematical analysis.

Colorways

FOUNDATION 87100

00 VIBE 87580

FLOW 87535

| SIZE                  | SERGED EDGE | HIDDEN EDGE |  |  |
|-----------------------|-------------|-------------|--|--|
| 6×9 FT                | G333R       | G334R       |  |  |
| 8×10 FT               | G335R       | G336R       |  |  |
| 12×15 FT              | G337R       | G338R       |  |  |
| 11 FT CIRCLE          | G339R       | G340R       |  |  |
| 12 FT BROADLOOM 5A387 |             |             |  |  |