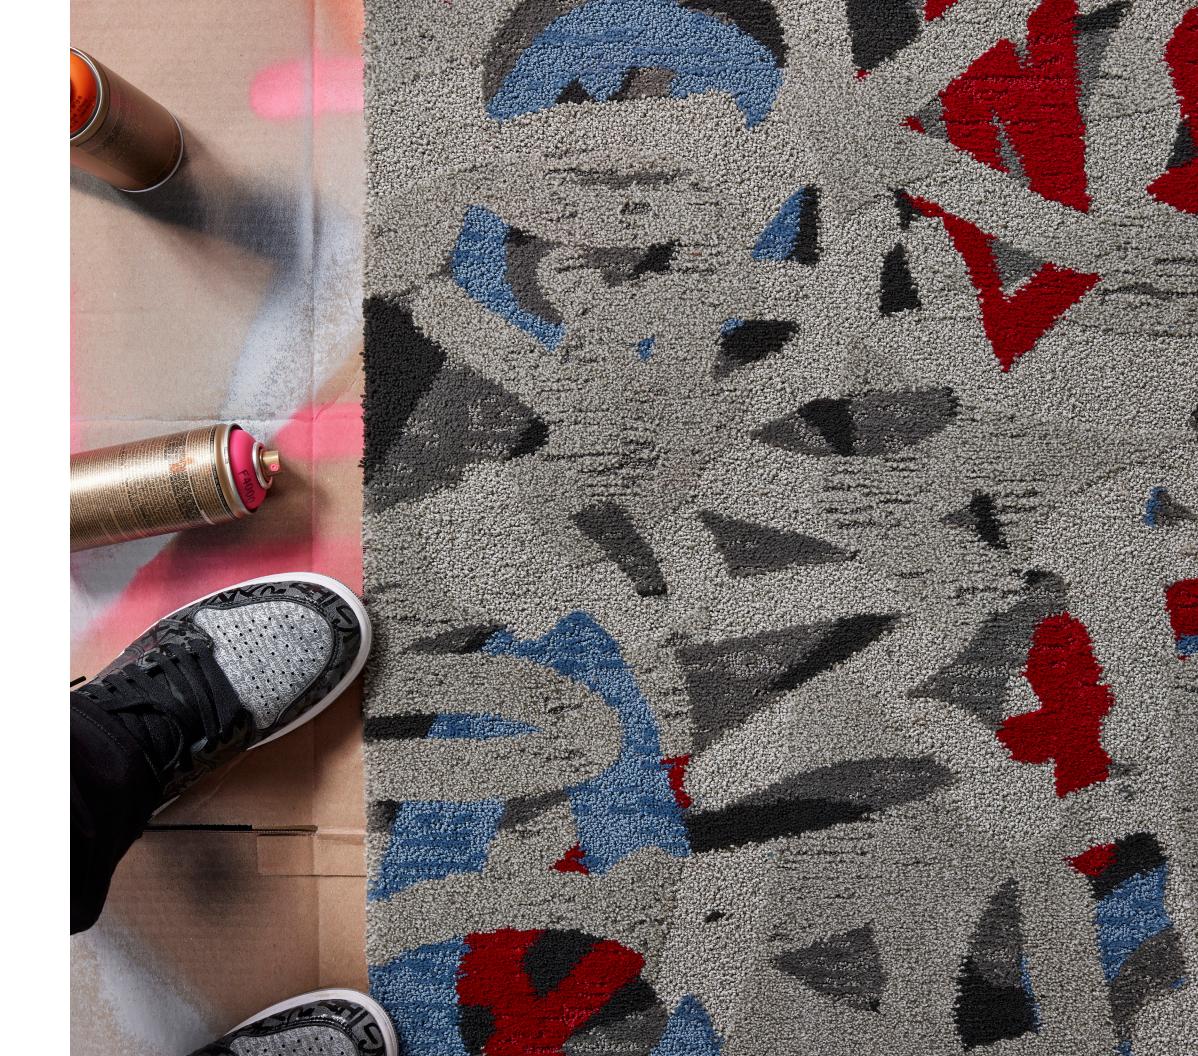

# Graffiti

by Mike Ford + Shaw Contract

The art of the tag catches the fluid motion of writing styles, capturing a moment of time that builds upon itself.

Colorways

FOUNDATION 88100

VIBE 88580

| SIZE                  | SERGED EDGE | HIDDEN EDGE |  |  |
|-----------------------|-------------|-------------|--|--|
| 6×9 FT                | G341R       | G342R       |  |  |
| 8×10 FT               | G343R       | G344R       |  |  |
| 12×15 FT              | G345R       | G346R       |  |  |
| 11 FT CIRCLE          | G347R       | G348R       |  |  |
| 12 FT BROADLOOM 5A388 |             |             |  |  |