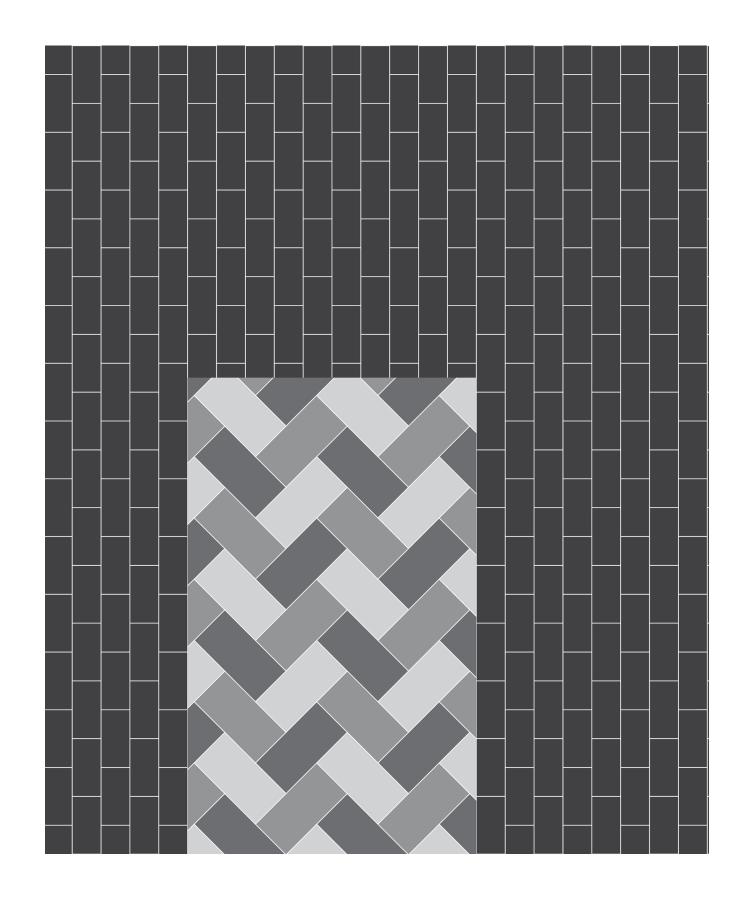

- Terrace LVT (4108V) in Heron (08525)
- Chromatone Carpet Tile (5T444) in Clay Silver (07675)
- Chromatone Carpet Tile (5T444) in Citron Taupe (07225)
- Chromatone Carpet Tile (5T444) in Cornflower Silver (07411)