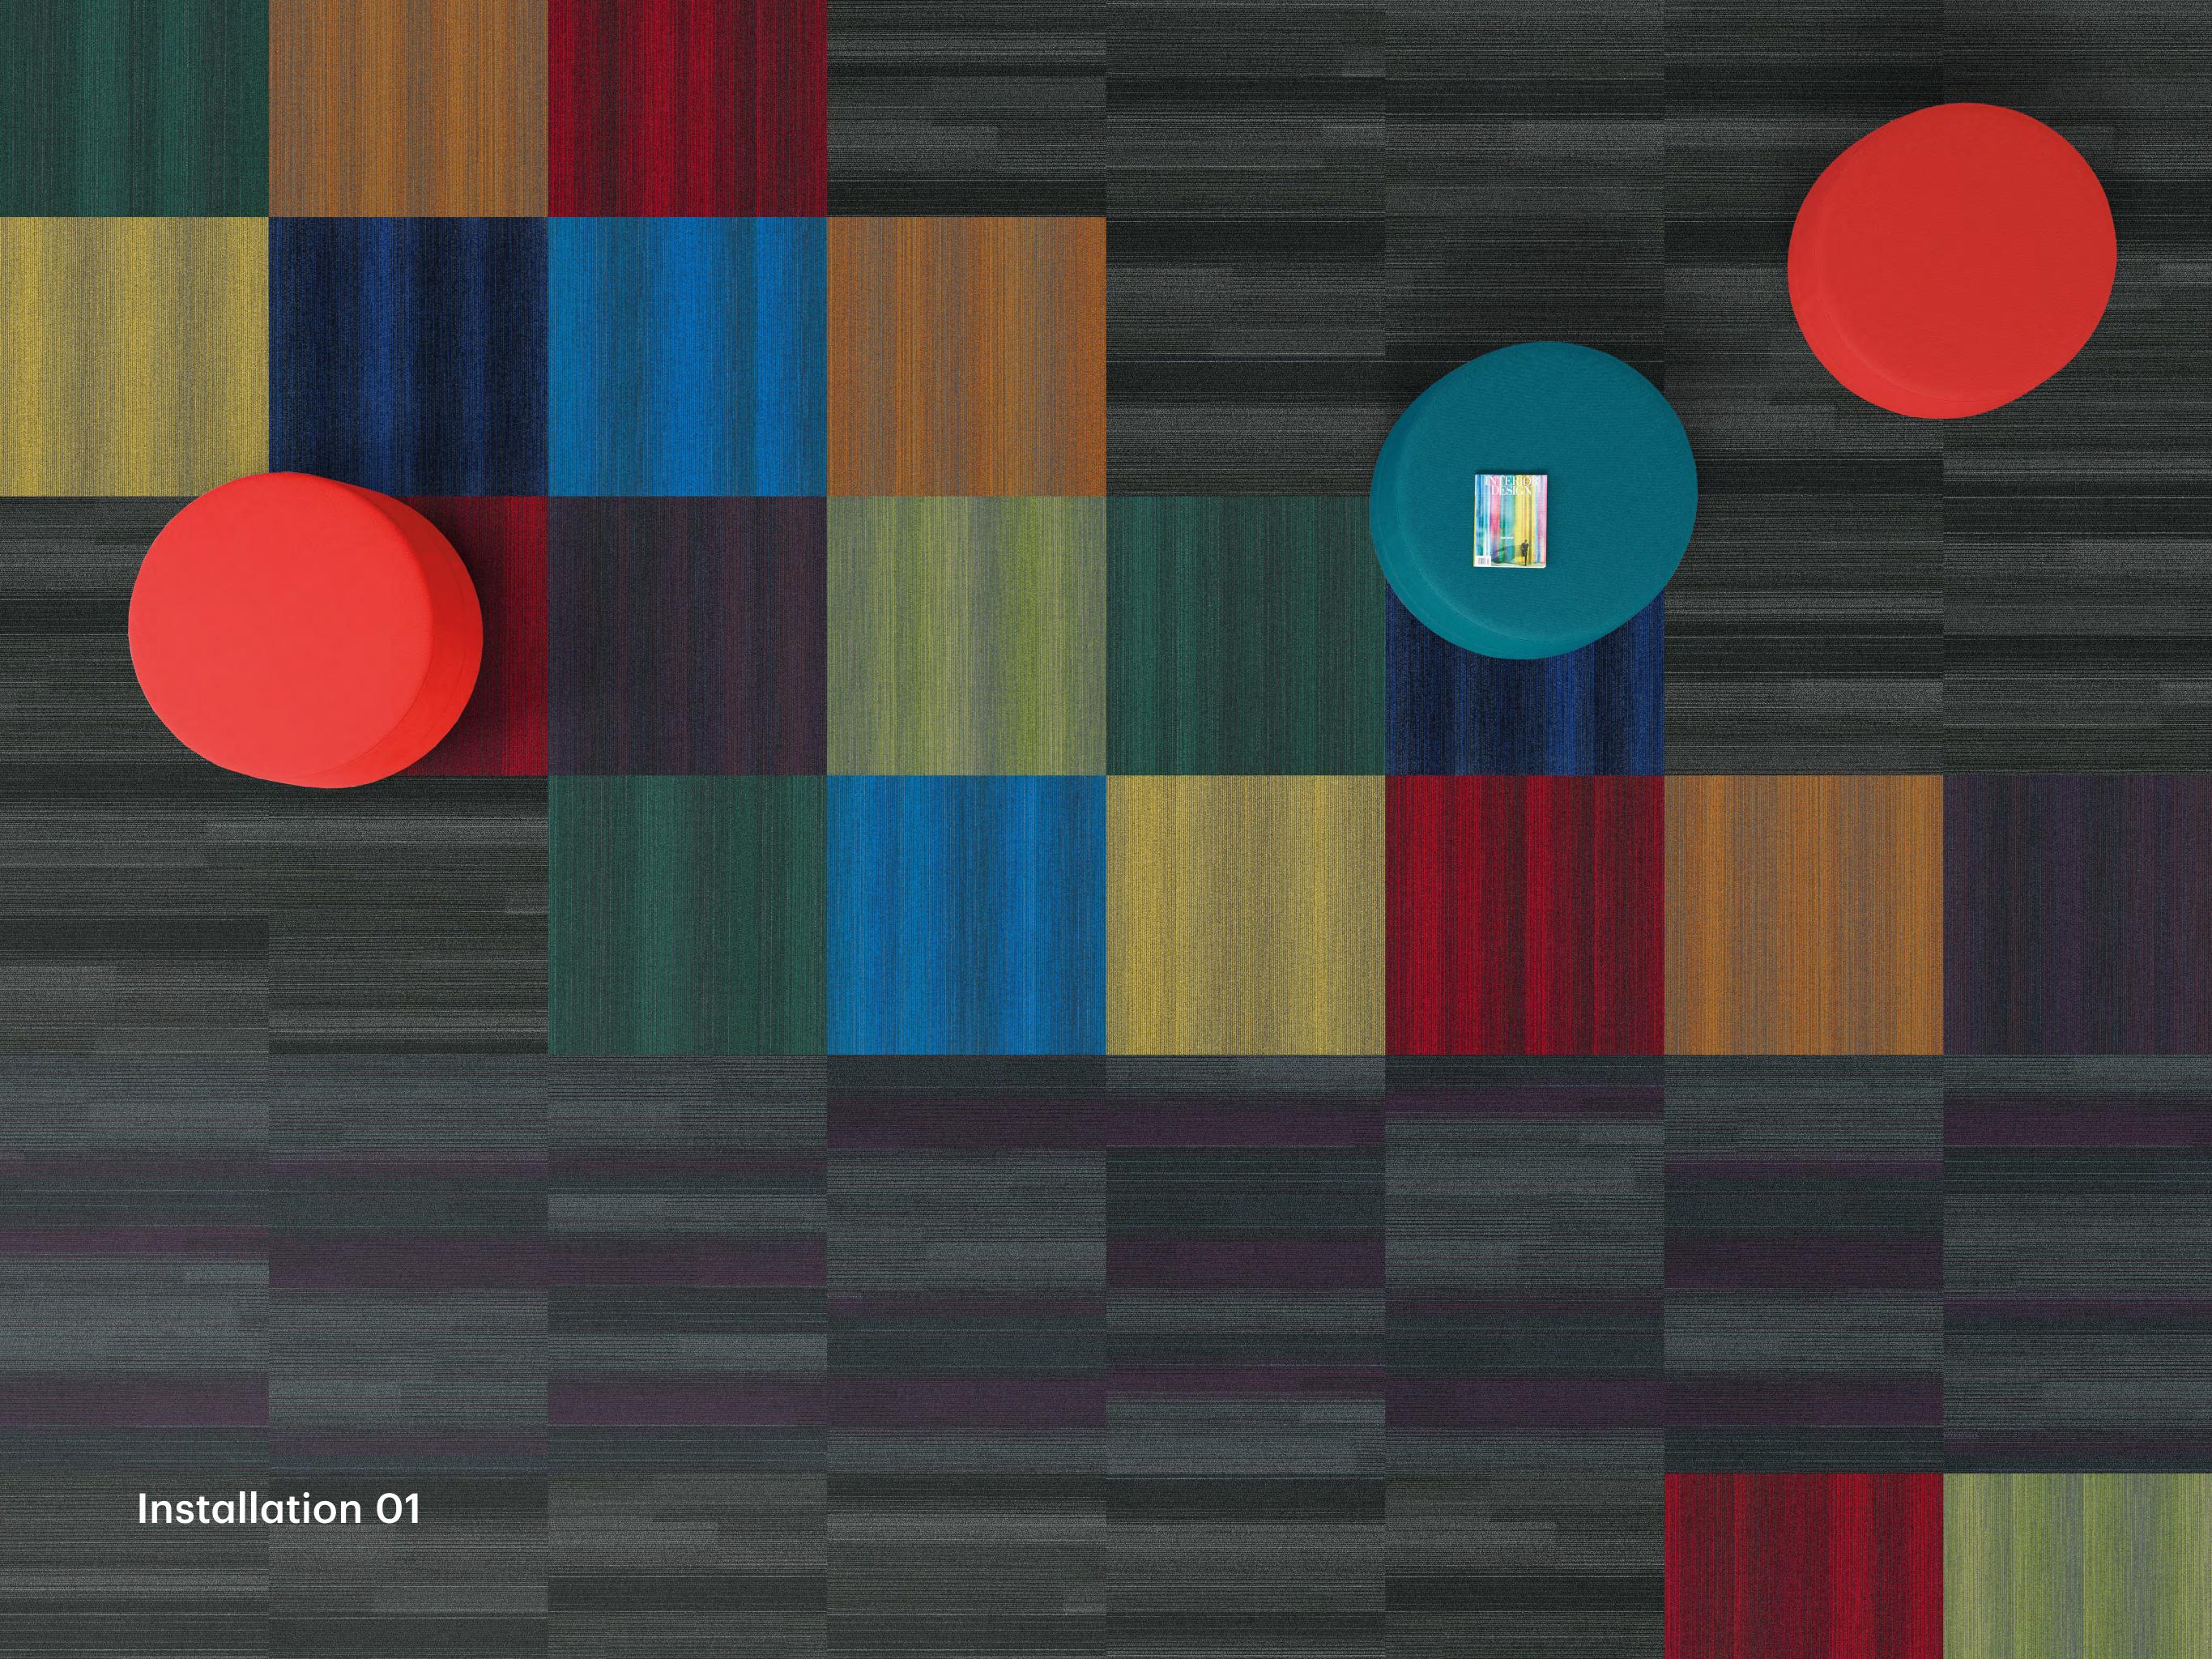

- Chromatone Carpet Tile (5T444) in Silver Charcoal (07555)
- Achromatic Carpet Tile (5T107) in Charcoal (07555)
- Saturate Carpet Tile (5T109) in Black (07505)
- Saturate Carpet Tile (5T109) in Silver (07518)
- Saturate Carpet Tile (5T109) in Purple (07979)
- Saturate Carpet Tile (5T109) in Clay (07675)
- Saturate Carpet Tile (5T109) in Chartreuse (07325)
- Saturate Carpet Tile (5T109) in Charcoal (07555)
- Saturate Carpet Tile (5T109) in Cyan (07436)
- Saturate Carpet Tile (5T109) in Indigo (07485)
- Saturate Carpet Tile (5T109) in Lime (07326)
- Saturate Carpet Tile (5T109) in Viridian (07396)
- Saturate Carpet Tile (5T109) in Blue (07486)