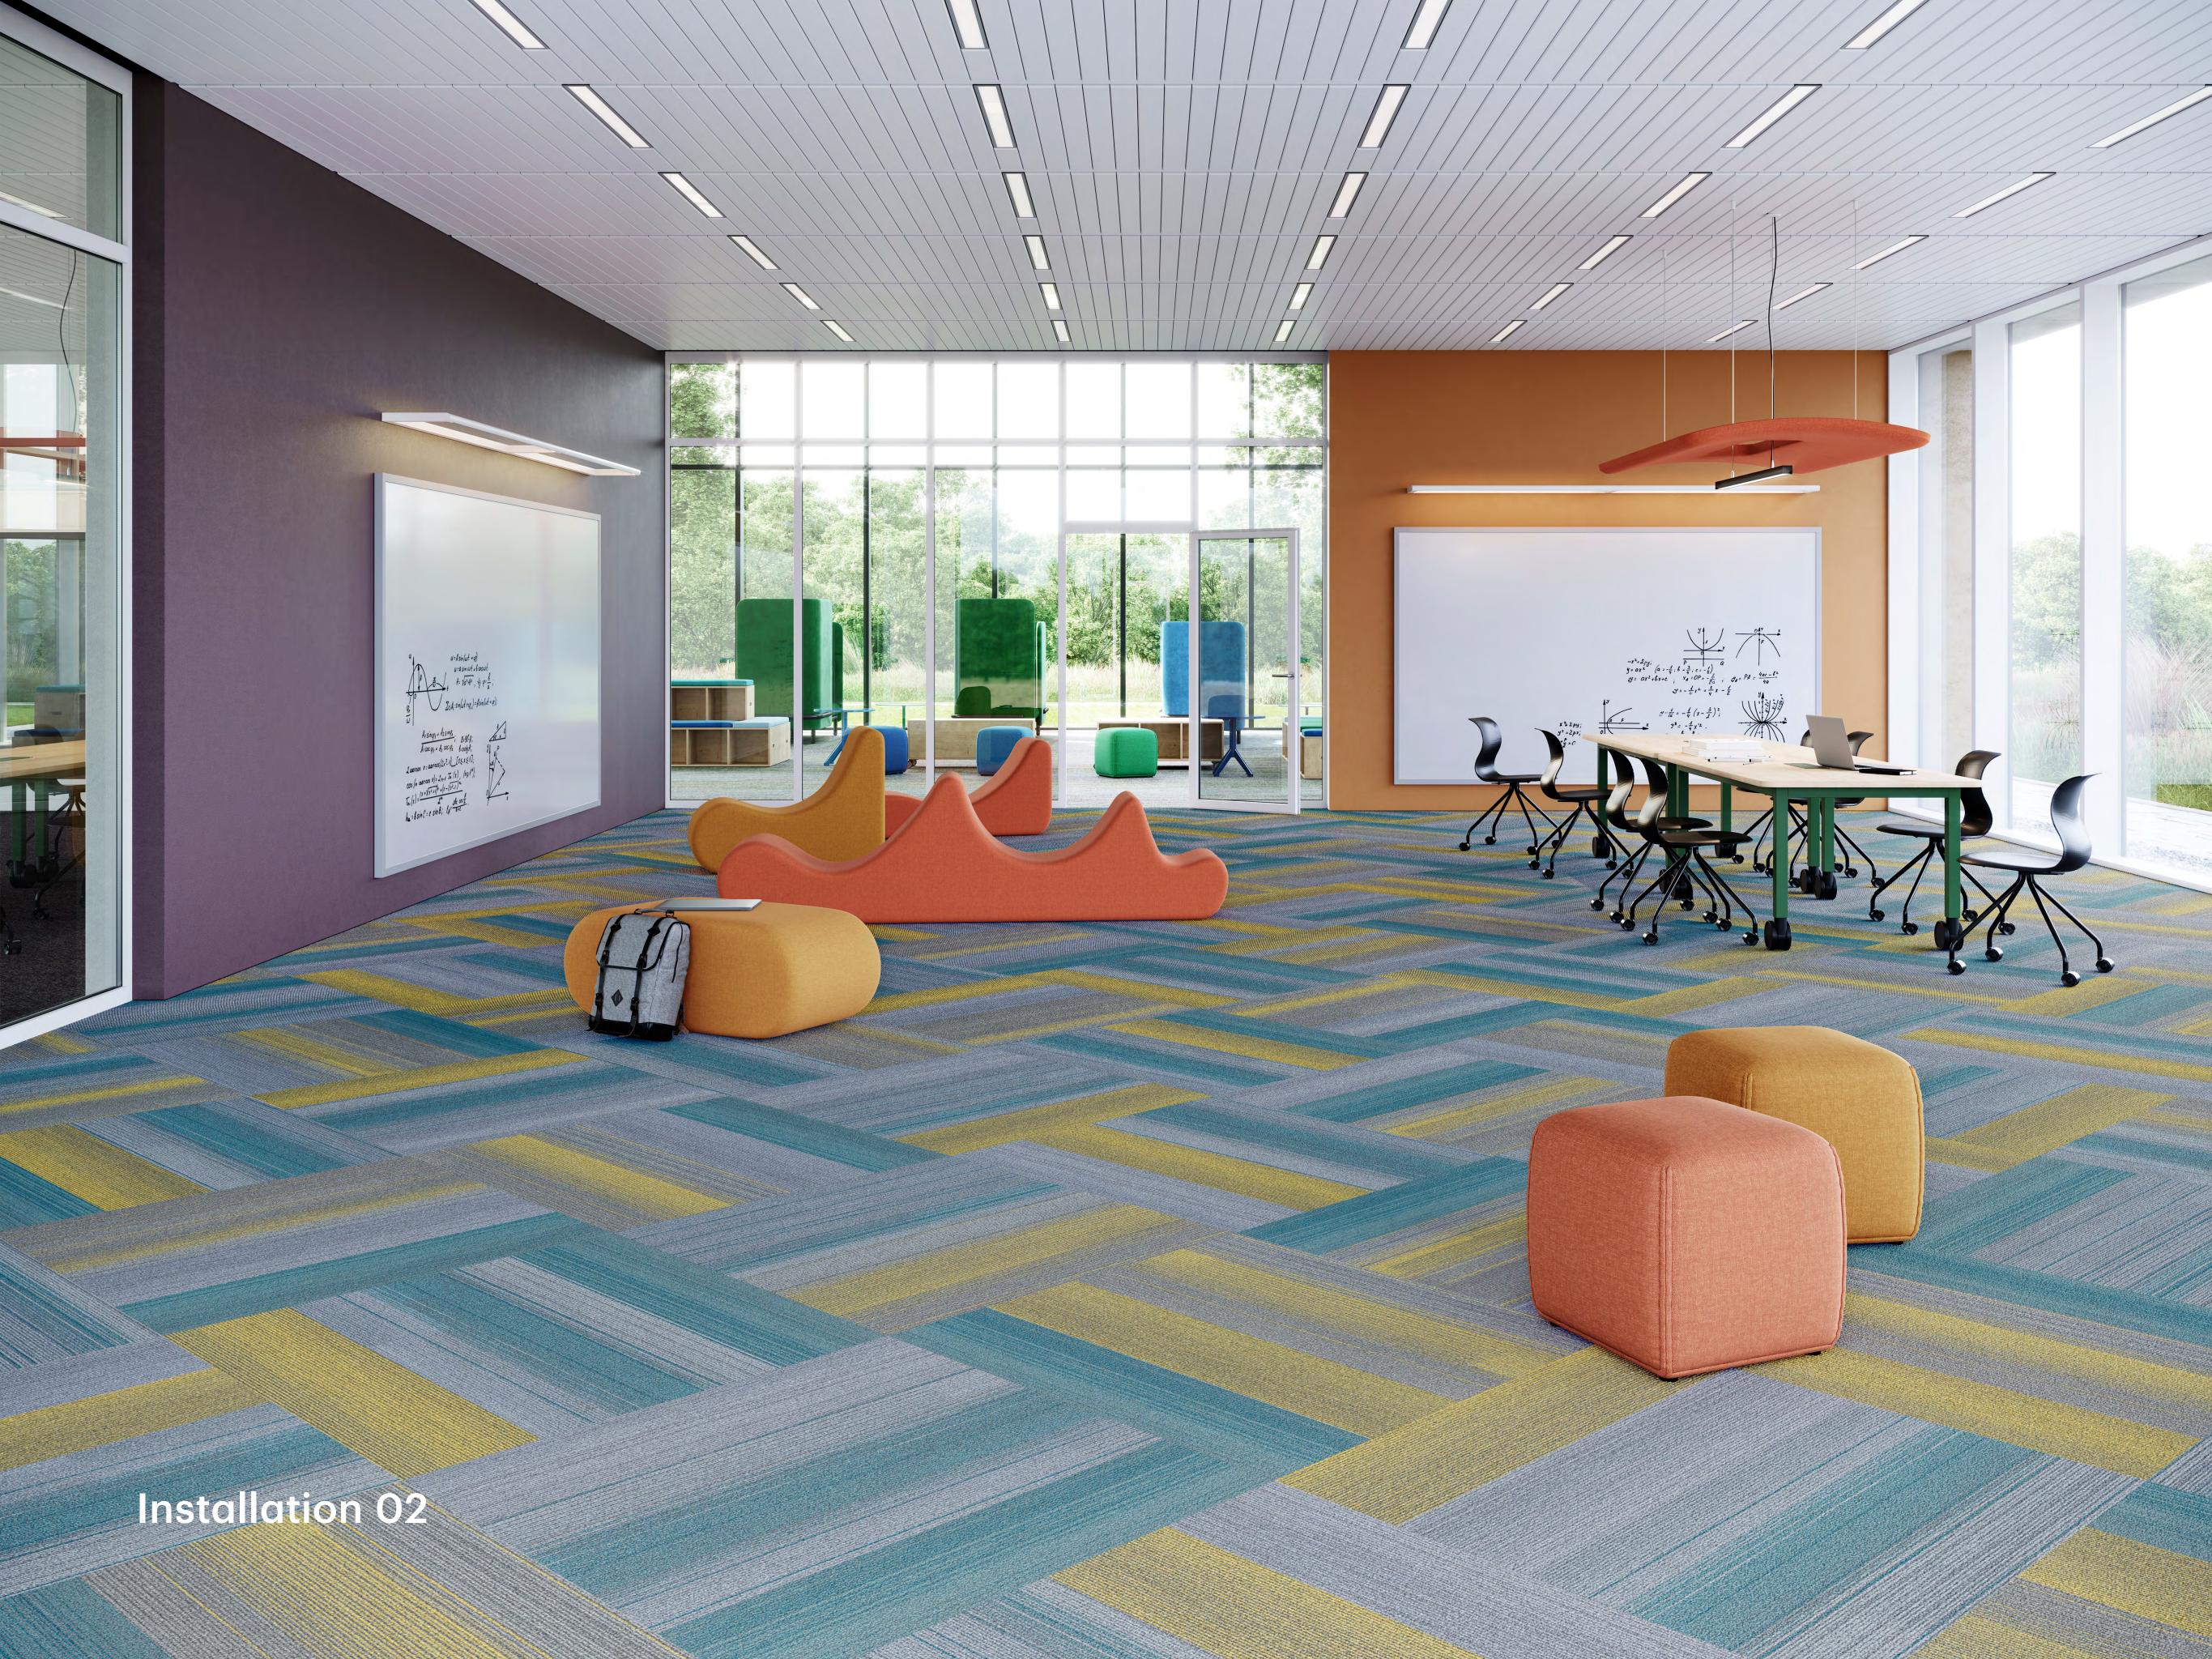

- Achromatic Carpet Tile (5T107) in Taupe (07515)
- Chromatone Carpet Tile (5T444) in Charcoal Taupe (07515)
- Chromatone Carpet Tile (5T444) in Taupe Silver (07518)
- Achromatic Carpet Tile (5T107) in Silver (07518)

- Chromatone Carpet Tile (5T444) in Charcoal Taupe (07515)
- Achromatic Carpet Tile (5T107) in Taupe (07515)
- Chromatone Carpet Tile (5T444) in Citron Taupe (07225)
- Saturate Carpet Tile (5T109) in Citron (07225)