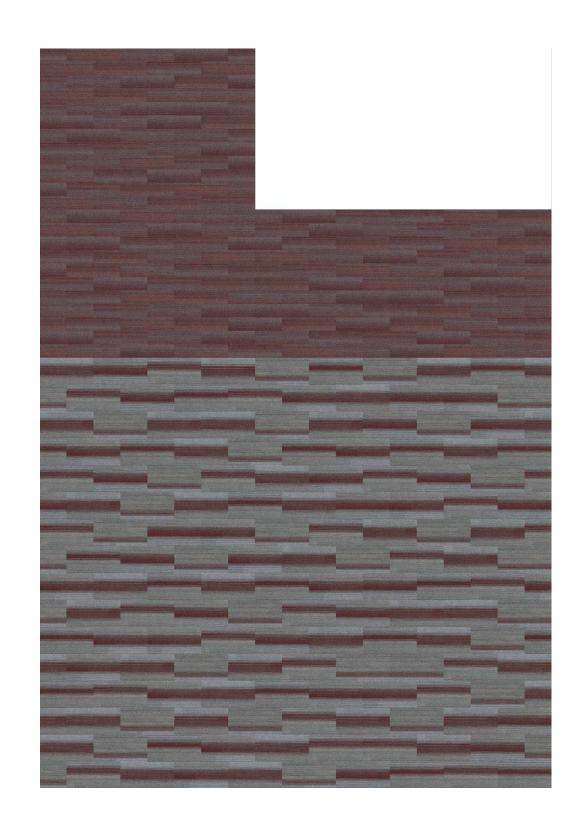

Chromatone Carpet Tile (5T444) in Crimson Taupe (07850)

Saturate Carpet Tile (5T109) in Clay (07675)

Chromatone Carpet Tile (5T444) in Clay Silver (07675)

Chromatone Carpet Tile (5T444) in Taupe Silver (07518)