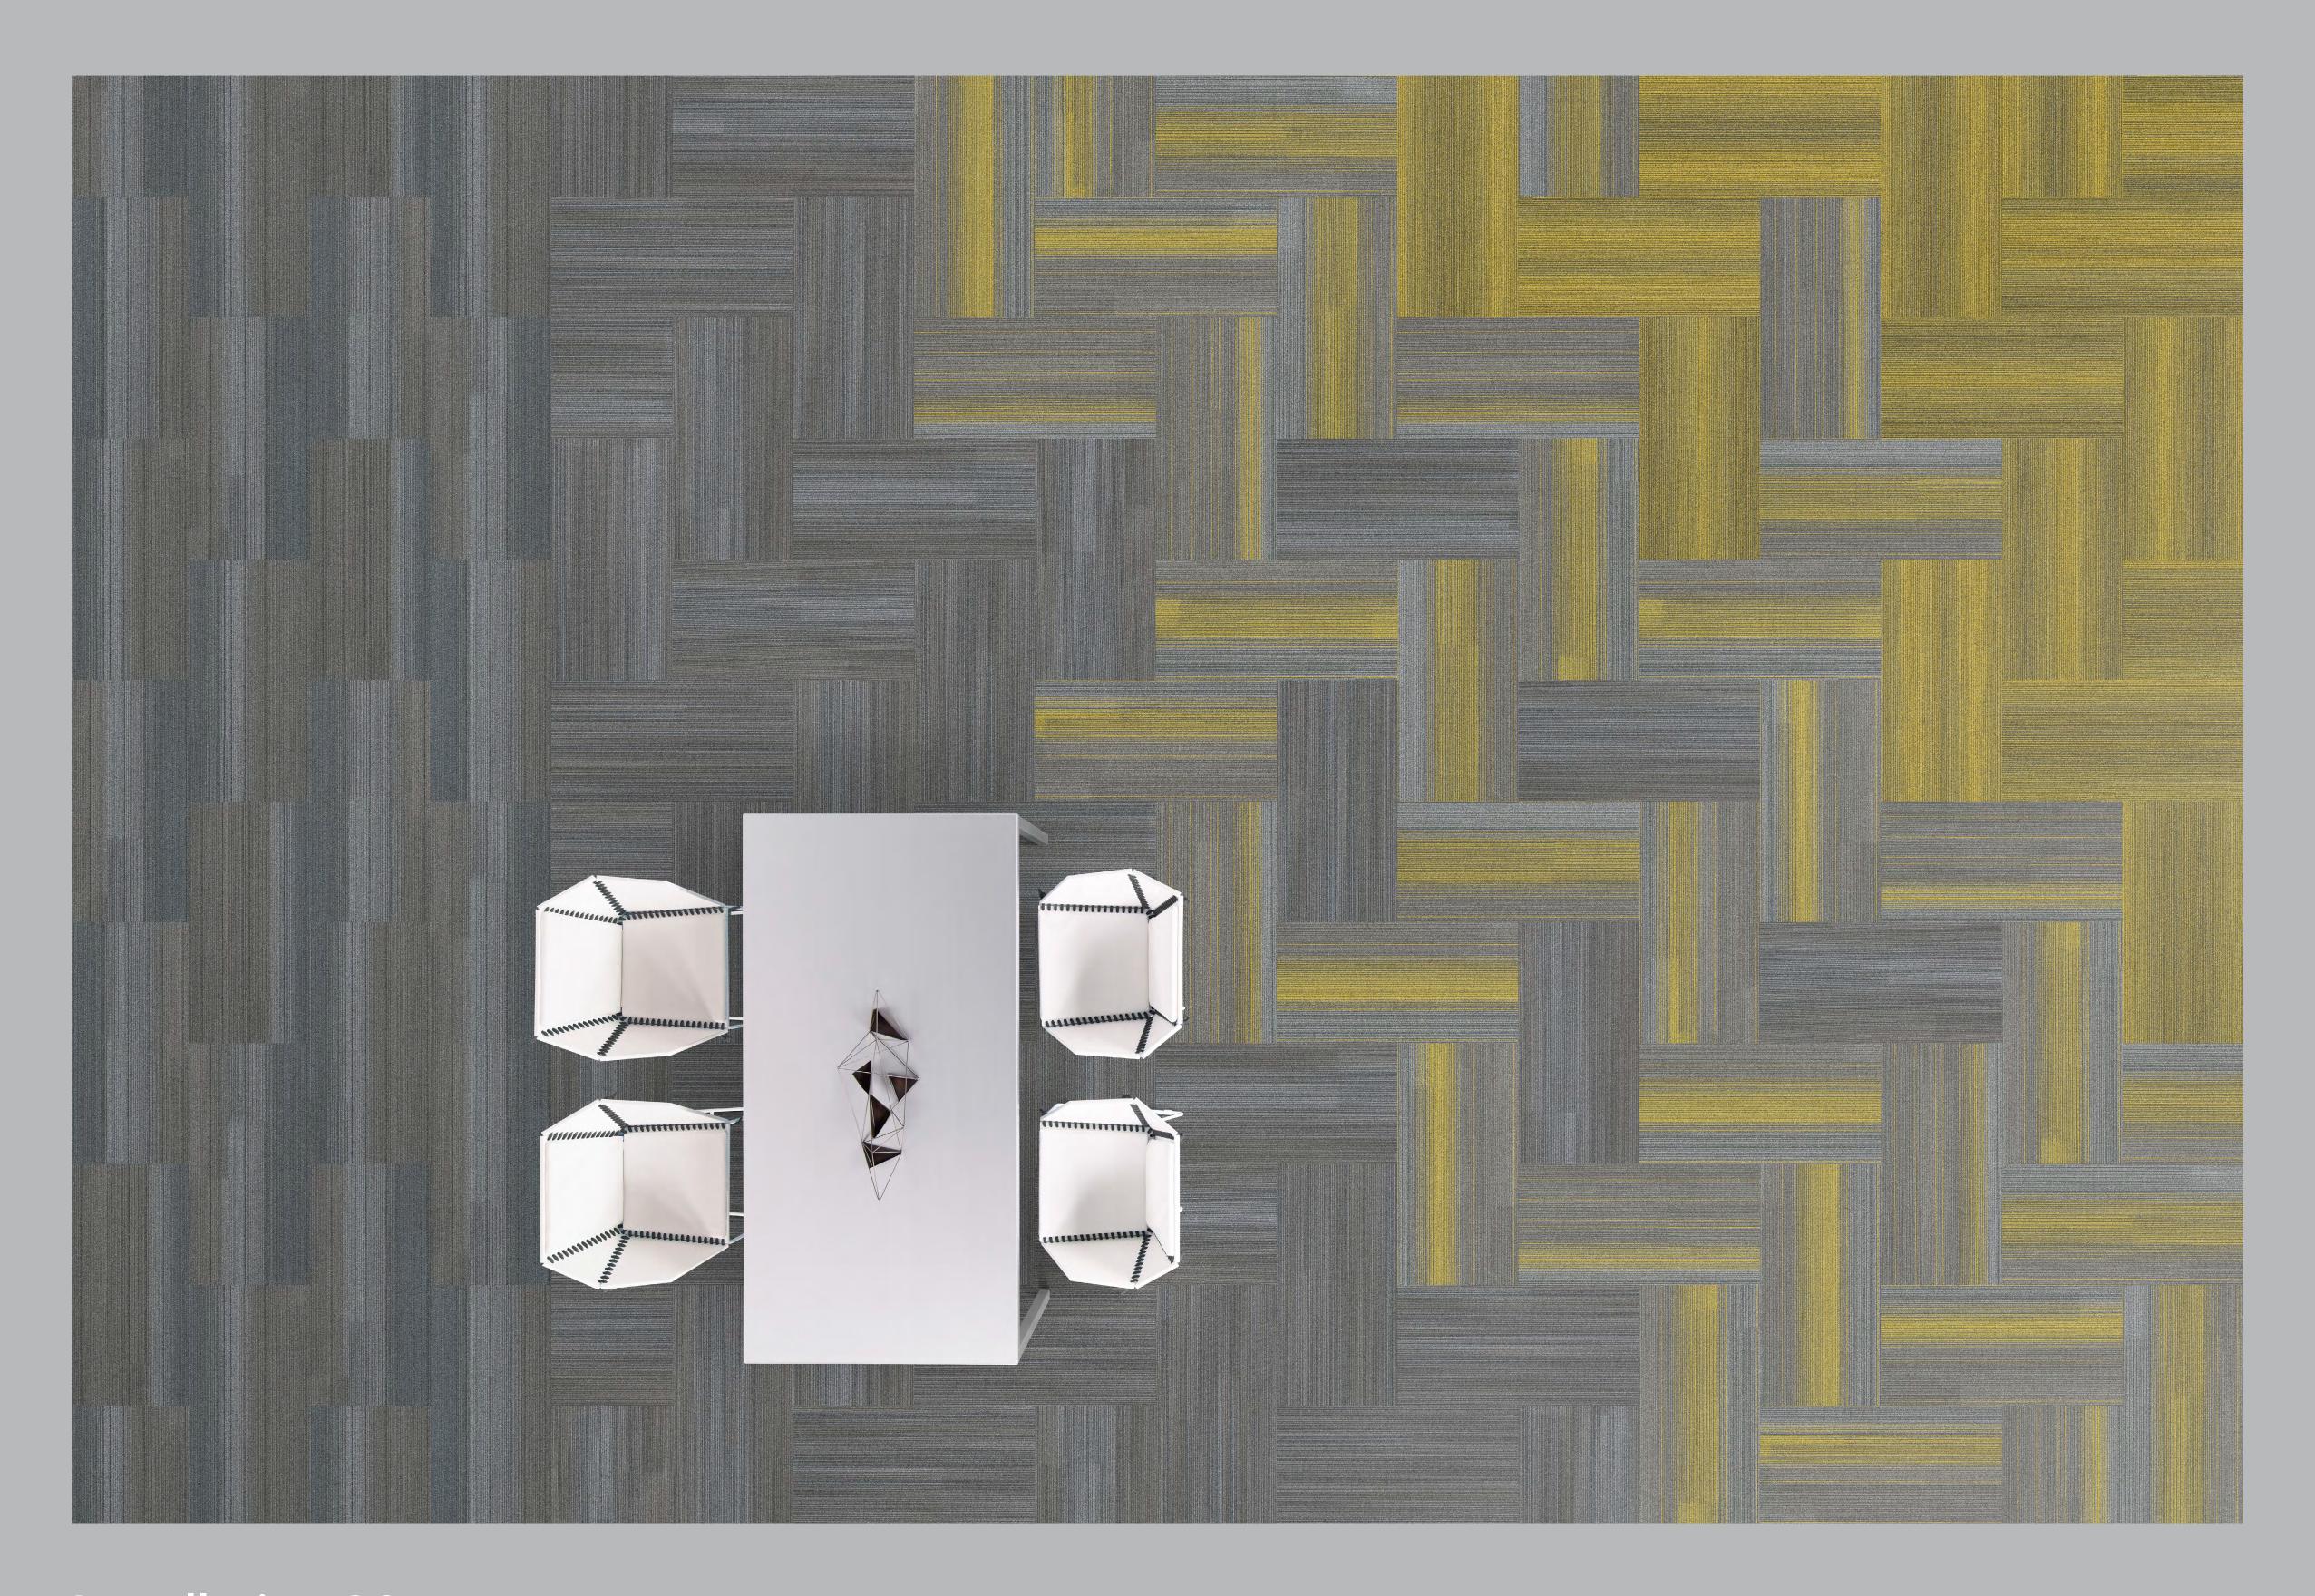

## Color at Work II Installation Ideas

















Installation 08



Installation 09



Installation 10





Installation 12







# Color at Work II Installation Keys





- Chromatone Carpet Tile (5T444) in Purple Black (07979)
- Saturate Carpet Tile (5T109) in Purple (07979)
- Saturate Carpet Tile (5T109) in Blue (07486)
- Saturate Carpet Tile (5T109) in Scarlet (07854)
- Saturate Carpet Tile (5T109) in Viridian (07396)
- Saturate Carpet Tile (5T109) in Orange (07669)
- Saturate Carpet Tile (5T109) in Cyan (07436)
- Saturate Carpet Tile (5T109) in Chartreuse (07325)
- Saturate Carpet Tile (5T109) in Citron (07225)





- Chromatone Carpet Tile (5T444) in Aqua Silver (07327)
- Chromatone Carpet Tile (5T444) in Citron Taupe (07225)
- Saturate Carpet Tile (5T109) in Citron (07225)
- Saturate Carpet Tile (5T109) in Silver (07518)
- Satu