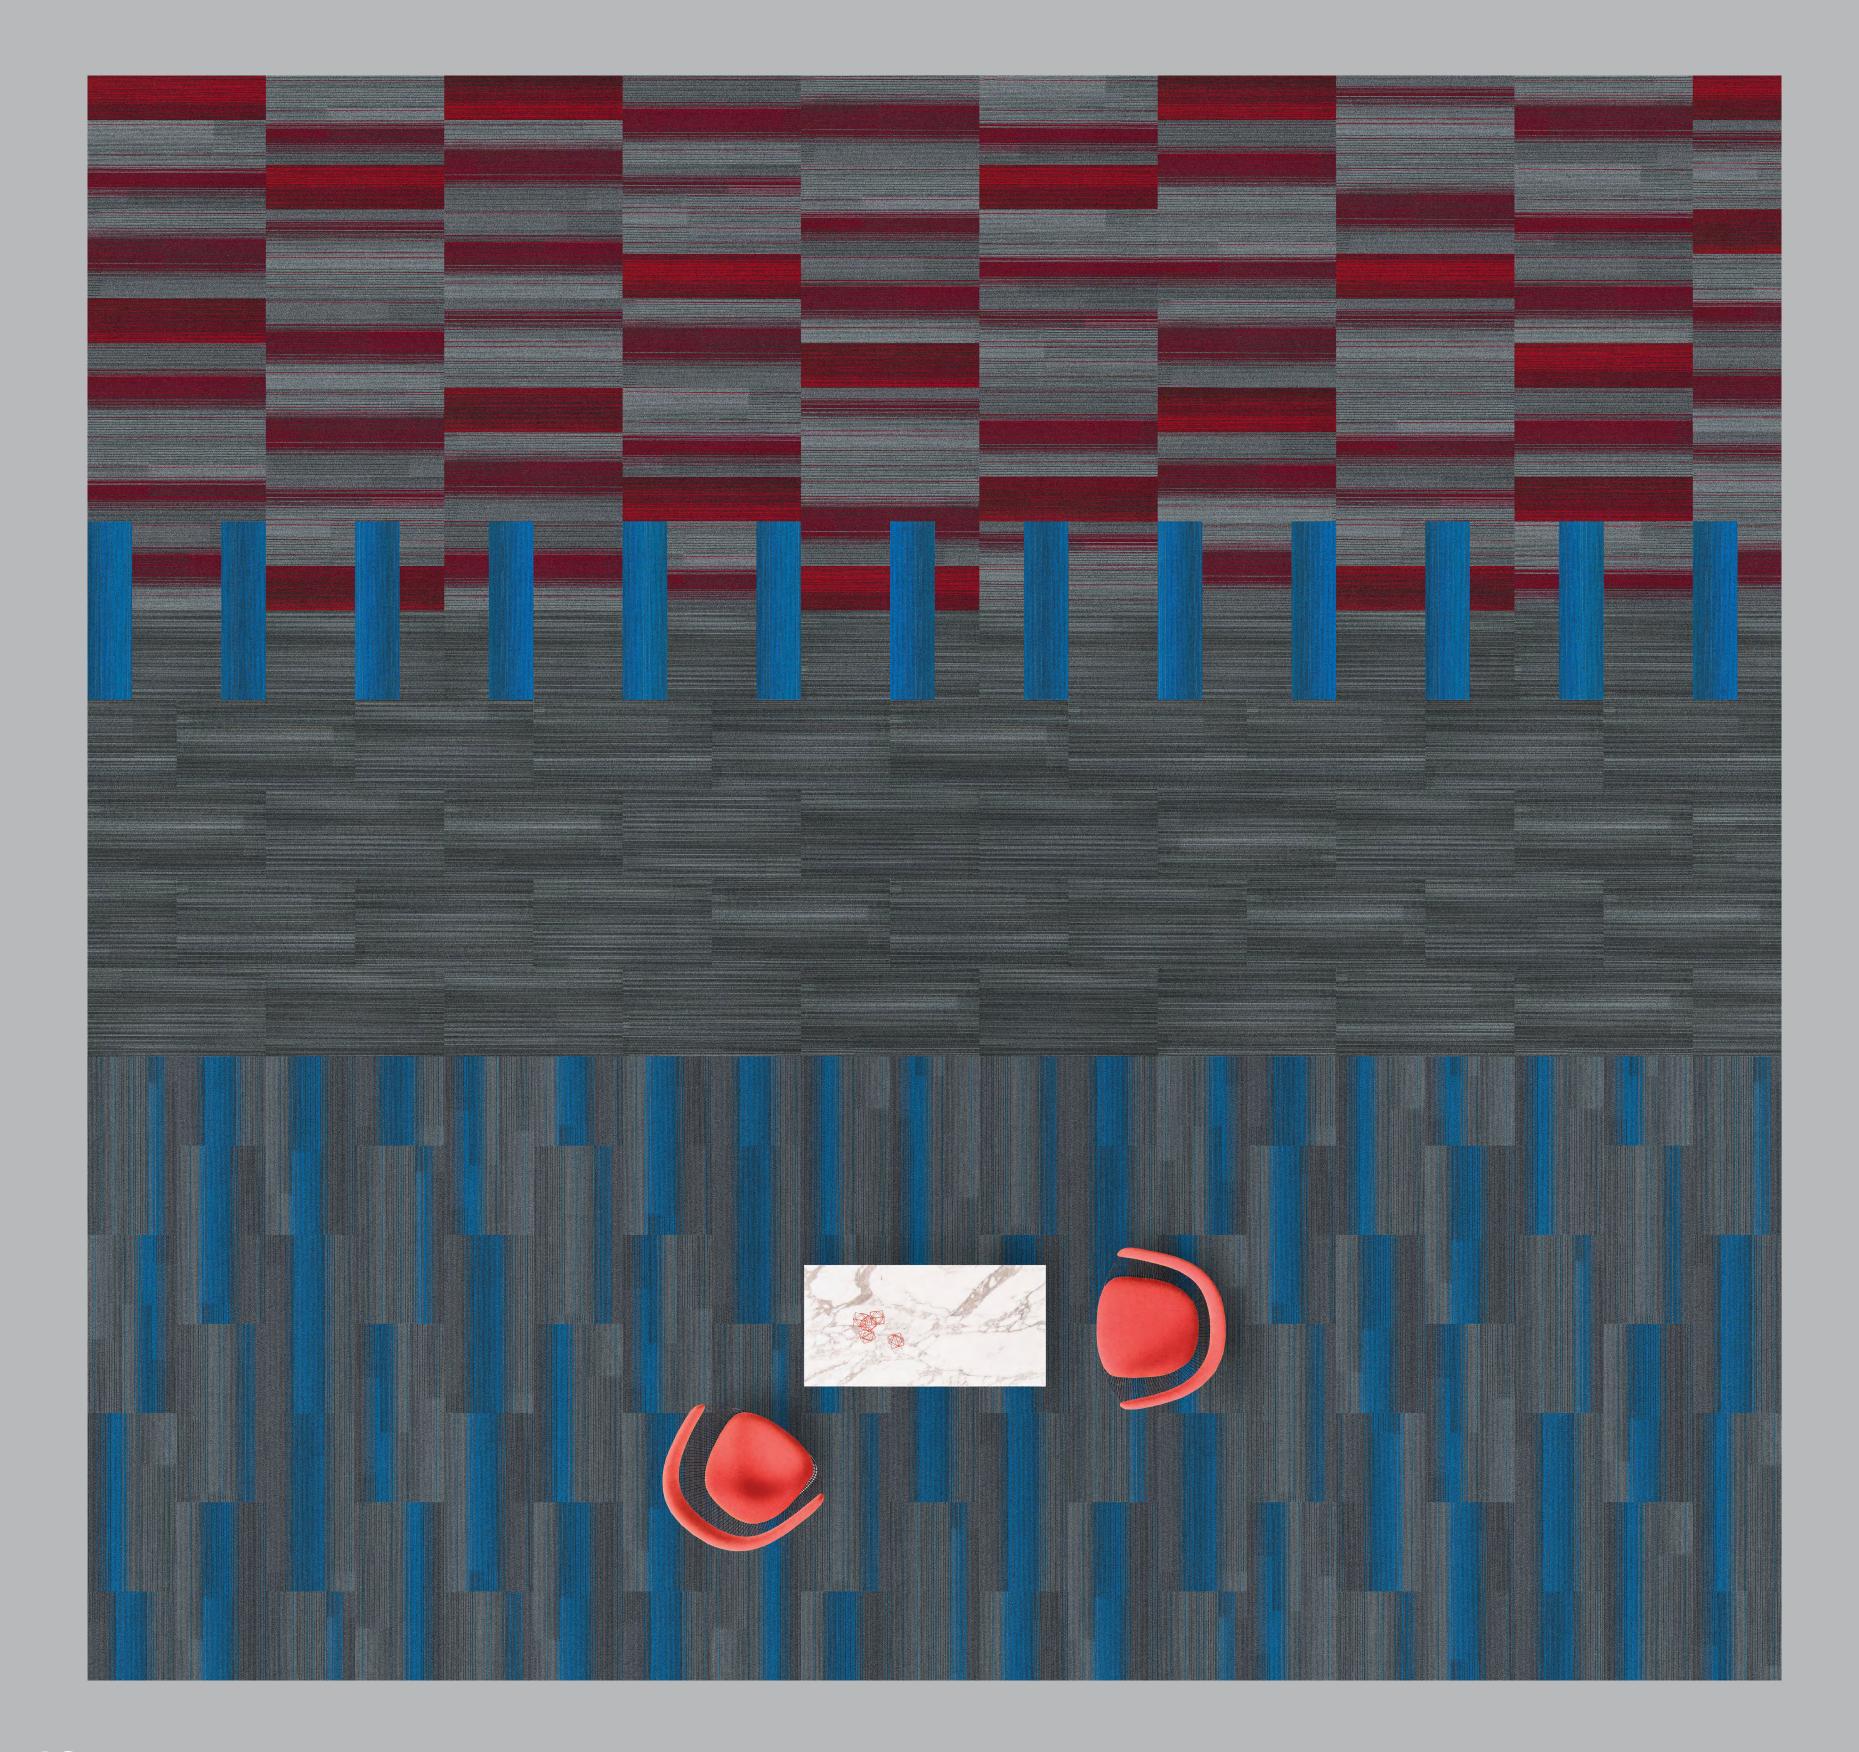

- Achromatic Carpet Tile (5T107) in Charcoal (07555)
- Chromatone Carpet Tile (5T444) in Cyan Charcoal (07436)
- Chromatone Carpet Tile (5T444) in Scarlet Charcoal (07854)
- Saturate Carpet Tile (5T109) in Scarlet (07854)
- Saturate Carpet Tile (5T109) in Cyan (07436)