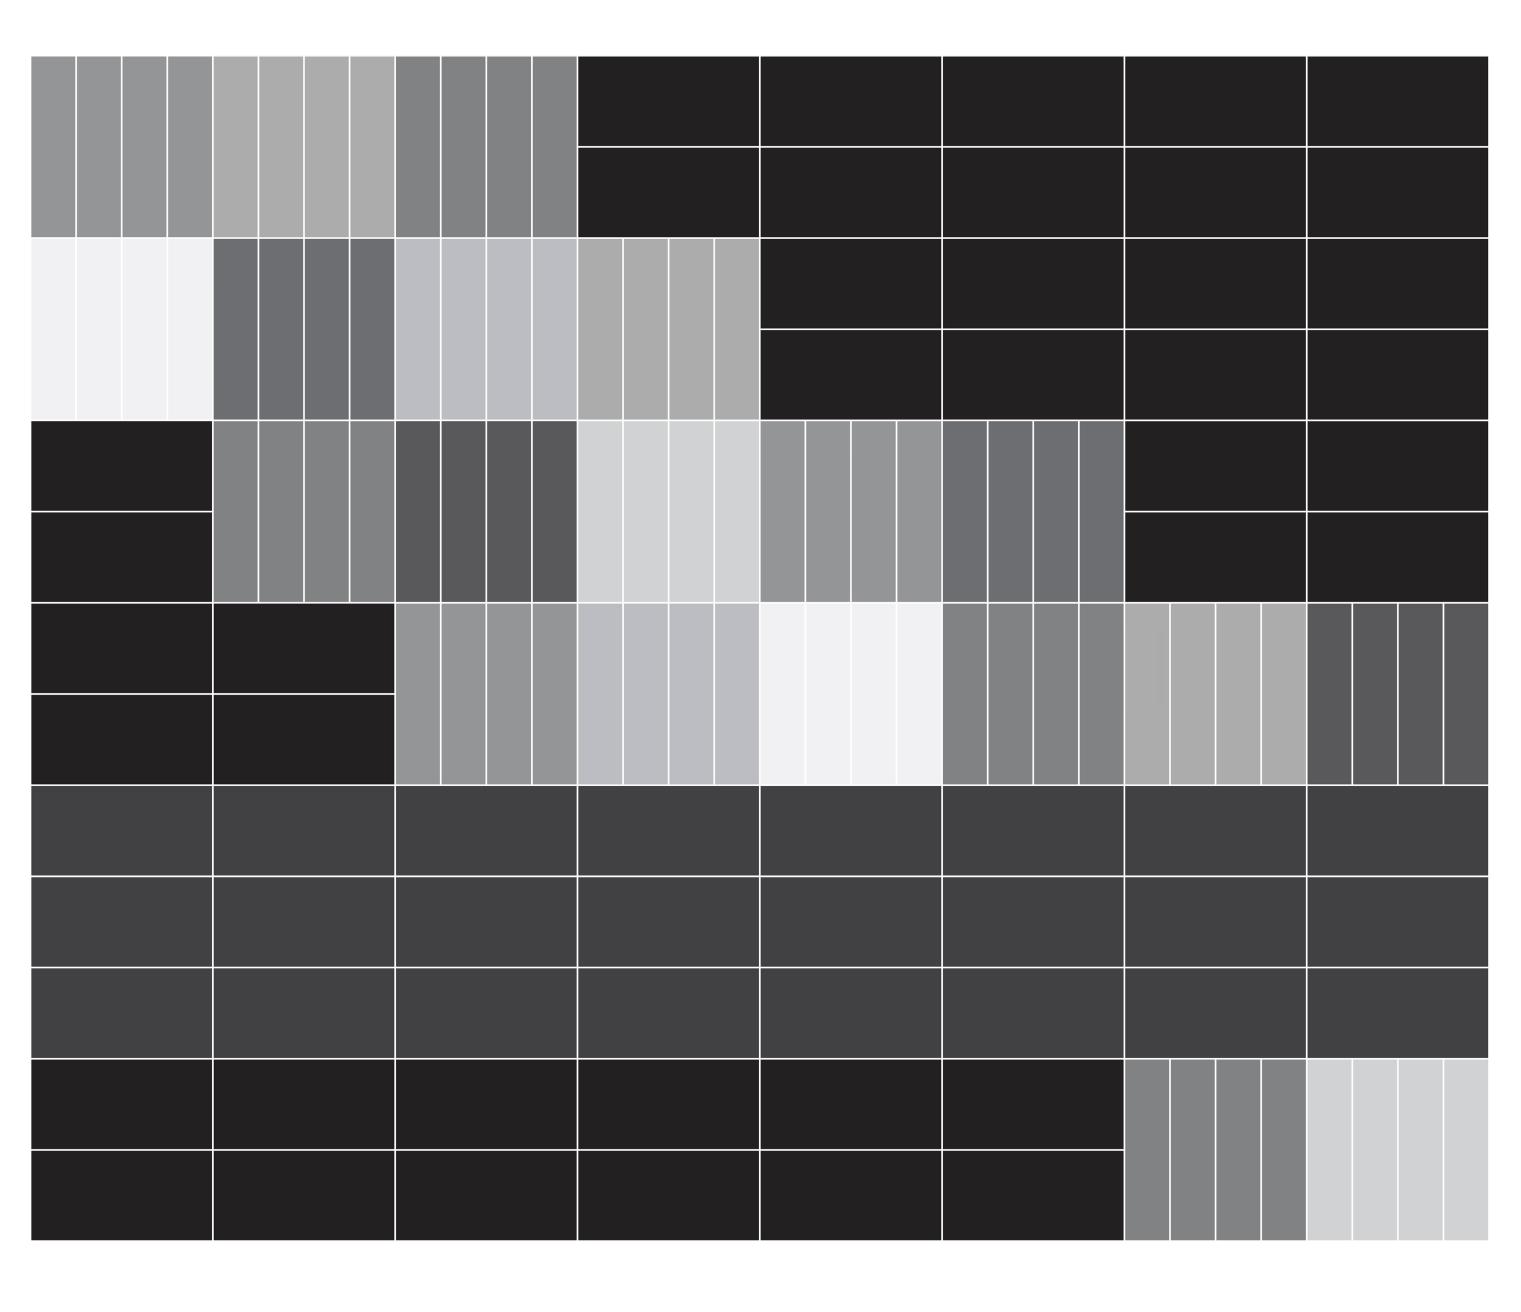

## Color at Work II Installation Ideas

Installation 08

Installation 09

Installation 10

Installation 12

# Color at Work II Installation Keys

- Chromatone Carpet Tile (5T444) in Purple Black (07979)
- Saturate Carpet Tile (5T109) in Purple (07979)
- Saturate Carpet Tile (5T109) in Blue (07486)
- Saturate Carpet Tile (5T109) in Scarlet (07854)
- Saturate Carpet Tile (5T109) in Viridian (07396)
- Saturate Carpet Tile (5T109) in Orange (07669)
- Saturate Carpet Tile (5T109) in Cyan (07436)
- Saturate Carpet Tile (5T109) in Chartreuse (07325)
- Saturate Carpet Tile (5T109) in Citron (07225)

- Chromatone Carpet Tile (5T444) in Aqua Silver (07327)
- Chromatone Carpet Tile (5T444) in Citron Taupe (07225)
- Saturate Carpet Tile (5T109) in Citron (07225)
- Saturate Carpet Tile (5T109) in Silver (07518)
- Saturate Carpet Tile (5T109) in Aqua (07327)

Saturate Carpet Tile (5T109) in Charcoal (07555)

Saturate Carpet Tile (5T109) in Purple (07979)

Saturate Carpet Tile (5T109) in Silver (07518)

Saturate Carpet Tile (5T109) in Blue (07486)

- Achromatic Carpet Tile (5T107) in Charcoal (07555)
- Chromatone Carpet Tile (5T444) in Silver Charcoal (07555)
- Chromatone Carpet Tile (5T444) in Viridian Charcoal (07396)
- Chromatone Carpet Tile (5T444) in Indigo Charcoal (07485)
- Saturate Carpet Tile (5T109) in Indigo (07485)
- Saturate Carpet Tile (5T109) in Viridian (07396)

- Chromatone Carpet Tile (5T444) in Charcoal Black (07505)
- Saturate Carpet Tile (5T109) in Blue (07486)
- Saturate Carpet Tile (5T109) in Indigo (07485)
- Saturate Carpet Tile (5T109) in Cyan (07436)
- Saturate Carpet Tile (5T109) in Silver (07518)

Chromatone Carpet Tile (5T444) in Crimson Taupe (07850)

Saturate Carpet Tile (5T109) in Clay (07675)

Chromatone Carpet Tile (5T444) in Clay Silver (07675)

Chromatone Carpet Tile (5T444) in Taupe Silver (07518)

- Achromatic Carpet Tile (5T107) in Taupe (07515)
- Chromatone Carpet Tile (5T444) in Charcoal Taupe (07515)
- Chromatone Carpet Tile (5T444) in Taupe Silver (07518)
- Achromatic Carpet Tile (5T107) in Silver (07518)

- Chromatone Carpet Tile (5T444) in Charcoal Taupe (07515)
- Achromatic Carpet Tile (5T107) in Taupe (07515)
- Chromatone Carpet Tile (5T444) in Citron Taupe (07225)
- Saturate Carpet Tile (5T109) in Citron (07225)

Saturate Carpet Tile (5T109) in Black (07505)

Saturate Carpet Tile (5T109) in Charcoal (07555)

- Chromatone Carpet Tile (5T444) in Charcoal Black (07505)
- Achromatic Carpet Tile (5T107) in Black (07505)
- Saturate Carpet Tile (5T109) in Black (07505)
- Saturate Carpet Tile (5T109) in Charcoal (07555)
- Achromatic Carpet Tile (5T107) in Silver (07518)
- Saturate Carpet Tile (5T109) in Silver (07518)

- Chromatone Carpet Tile (5T444) in Silver Charcoal (07555)
- Achromatic Carpet Tile (5T107) in Charcoal (07555)
- Saturate Carpet Tile (5T109) in Black (07505)
- Saturate Carpet Tile (5T109) in Silver (07518)
- Saturate Carpet Tile (5T109) in Purple (07979)
- Saturate Carpet Tile (5T109) in Clay (07675)
- Saturate Carpet Tile (5T109) in Chartreuse (07325)
- Saturate Carpet Tile (5T109) in Charcoal (07555)
- Saturate Carpet Tile (5T109) in Cyan (07436)
- Saturate Carpet Tile (5T109) in Indigo (07485)
- Saturate Carpet Tile (5T109) in Lime (07326)
- Saturate Carpet Tile (5T109) in Viridian (07396)
- Saturate Carpet Tile (5T109) in Blue (07486)

- Achromatic Carpet Tile (5T107) in Charcoal (07555)
- Chromatone Carpet Tile (5T444) in Cyan Charcoal (07436)
- Chromatone Carpet Tile (5T444) in Scarlet Charcoal (07854)
- Saturate Carpet Tile (5T109) in Scarlet (07854)
- Saturate Carpet Tile (5T109) in Cyan (07436)

- Saturate Carpet Tile (5T109) in Aqua (07327)
- Achromatic Carpet Tile (5T107) in Taupe (07515)
- Chromatone Carpet Tile (5T444) in Aqua Silver (07327)

Chromatone Carpet Tile (5T444) in Crimson Taupe (07850)

- Terrace LVT (4108V) in Heron (08525)
- Chromatone Carpet Tile (5T444) in Clay Silver (07675)
- Chromatone Carpet Tile (5T444) in Citron Taupe (07225)
- Chromatone Carpet Tile (5T444) in Cornflower Silver (07411)