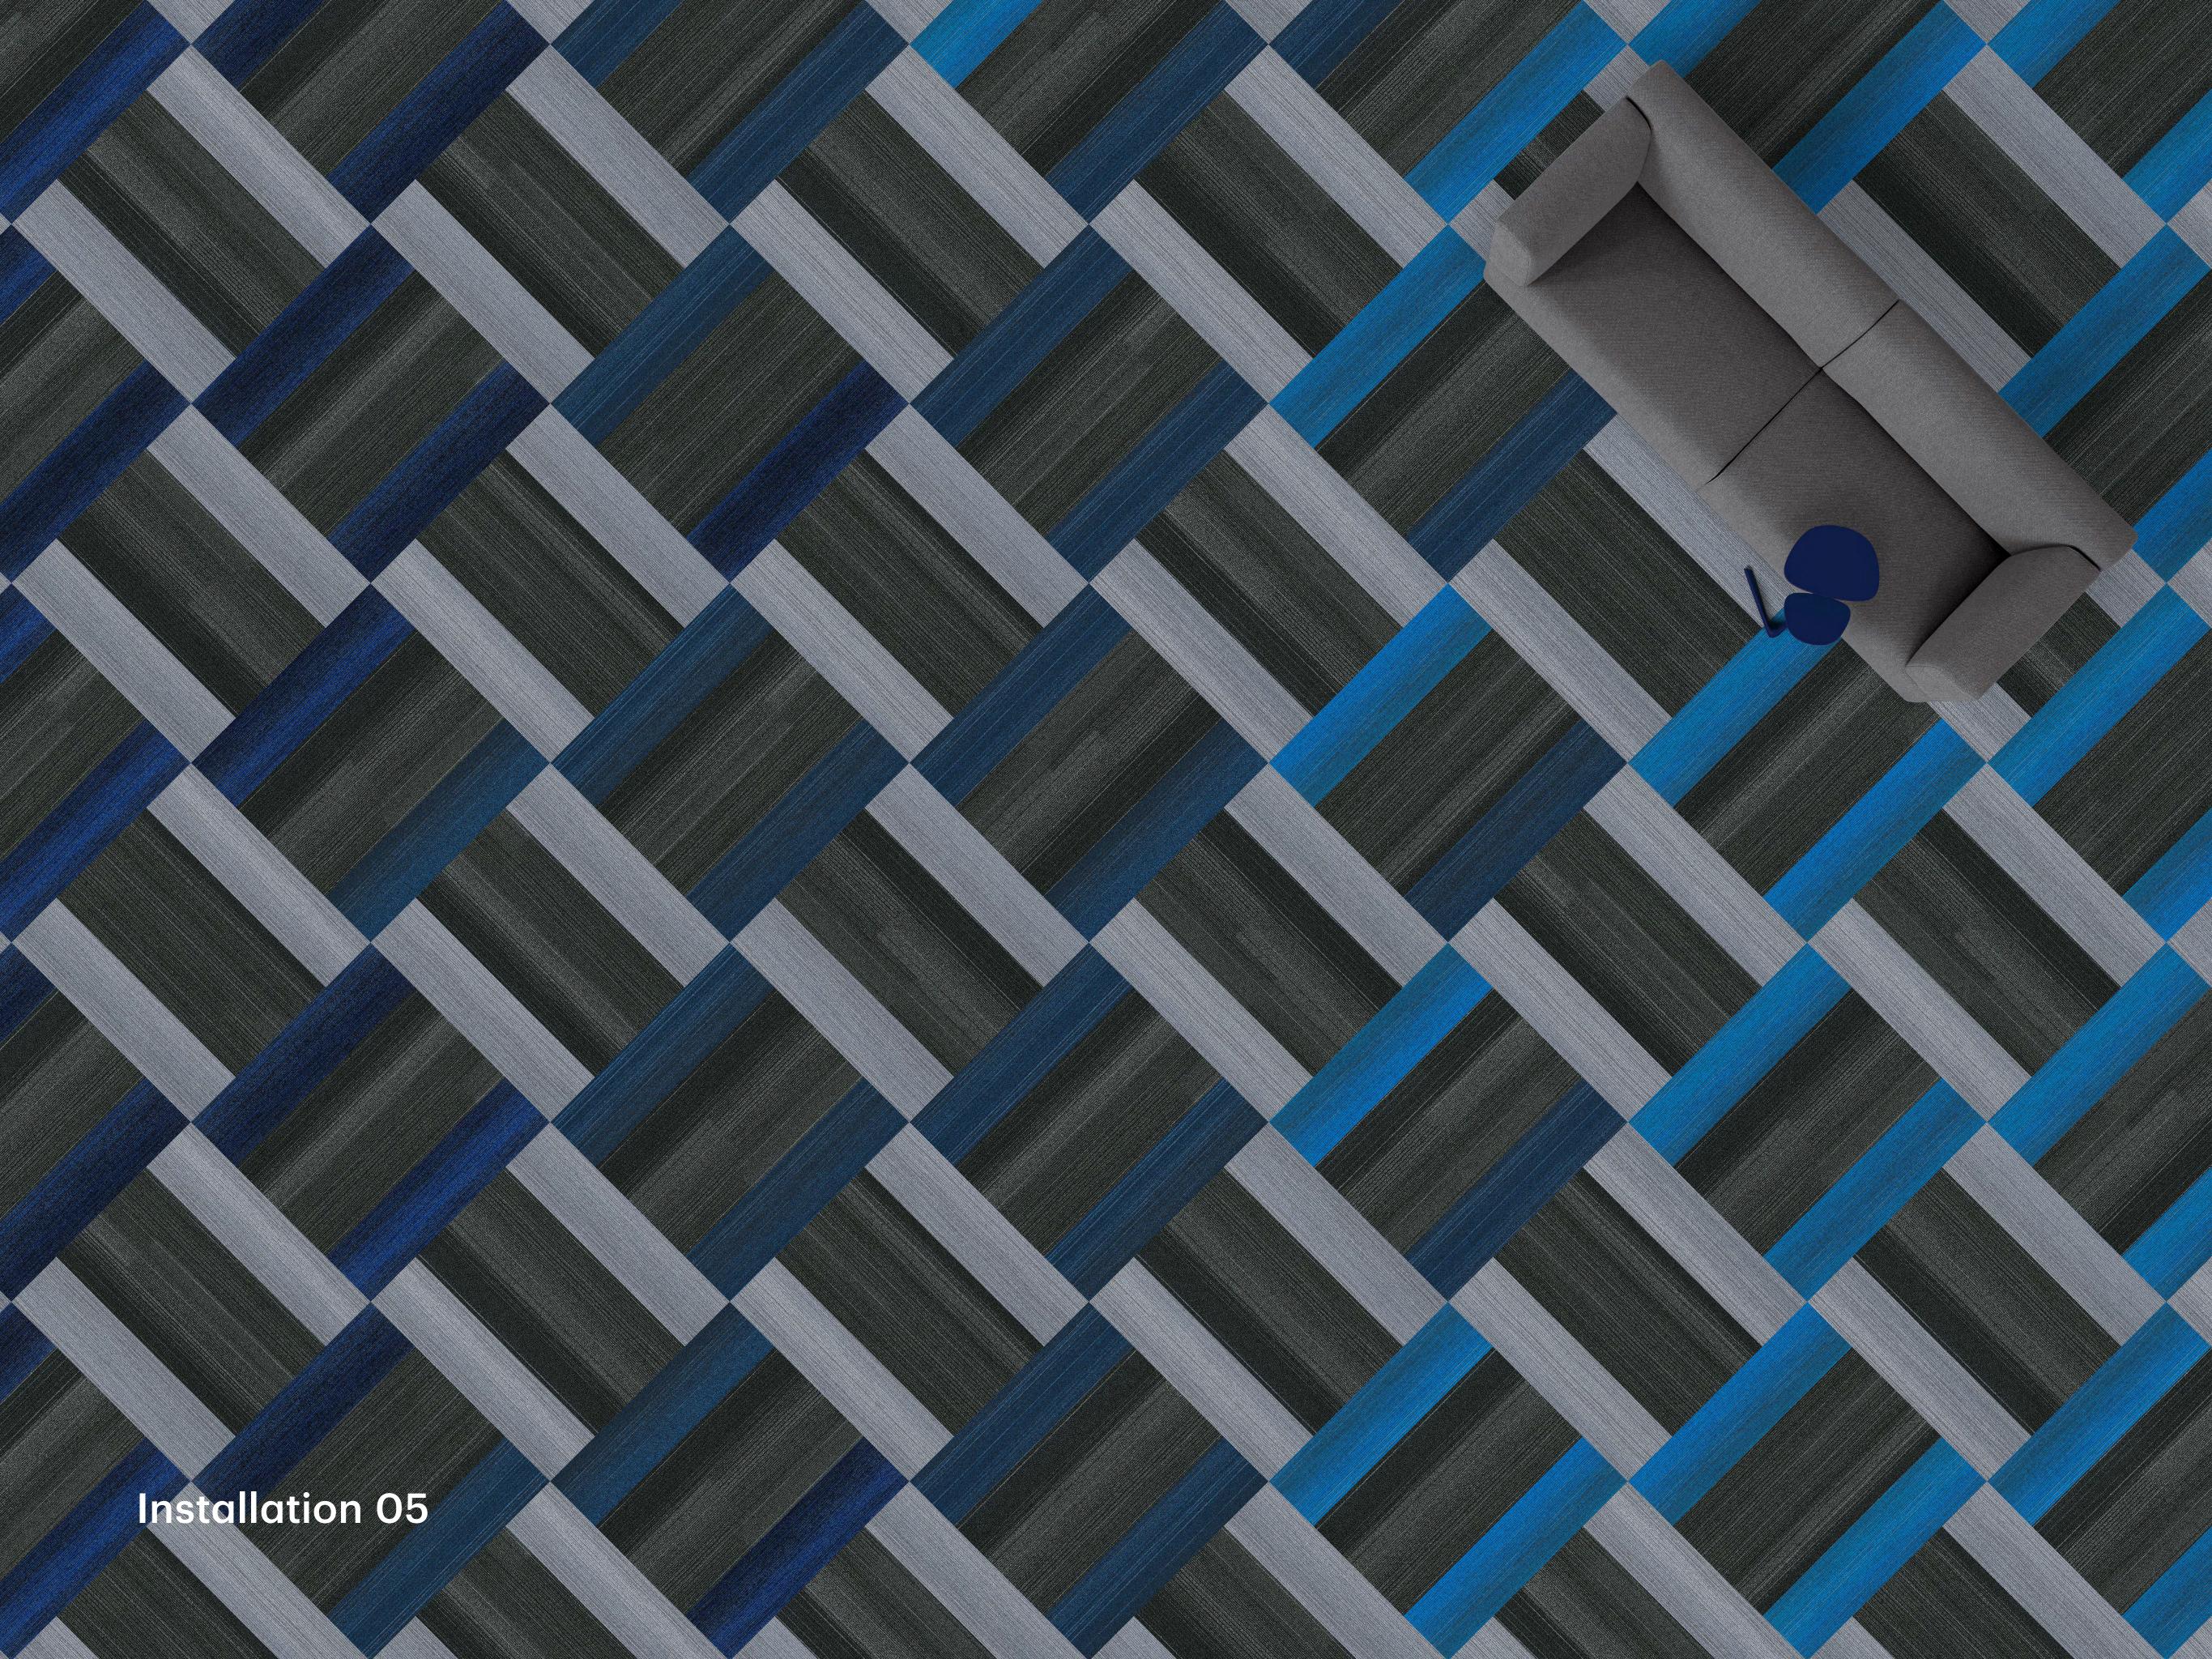

- Chromatone Carpet Tile (5T444) in Charcoal Black (07505)
- Saturate Carpet Tile (5T109) in Blue (07486)
- Saturate Carpet Tile (5T109) in Indigo (07485)
- Saturate Carpet Tile (5T109) in Cyan (07436)
- Saturate Carpet Tile (5T109) in Silver (07518)