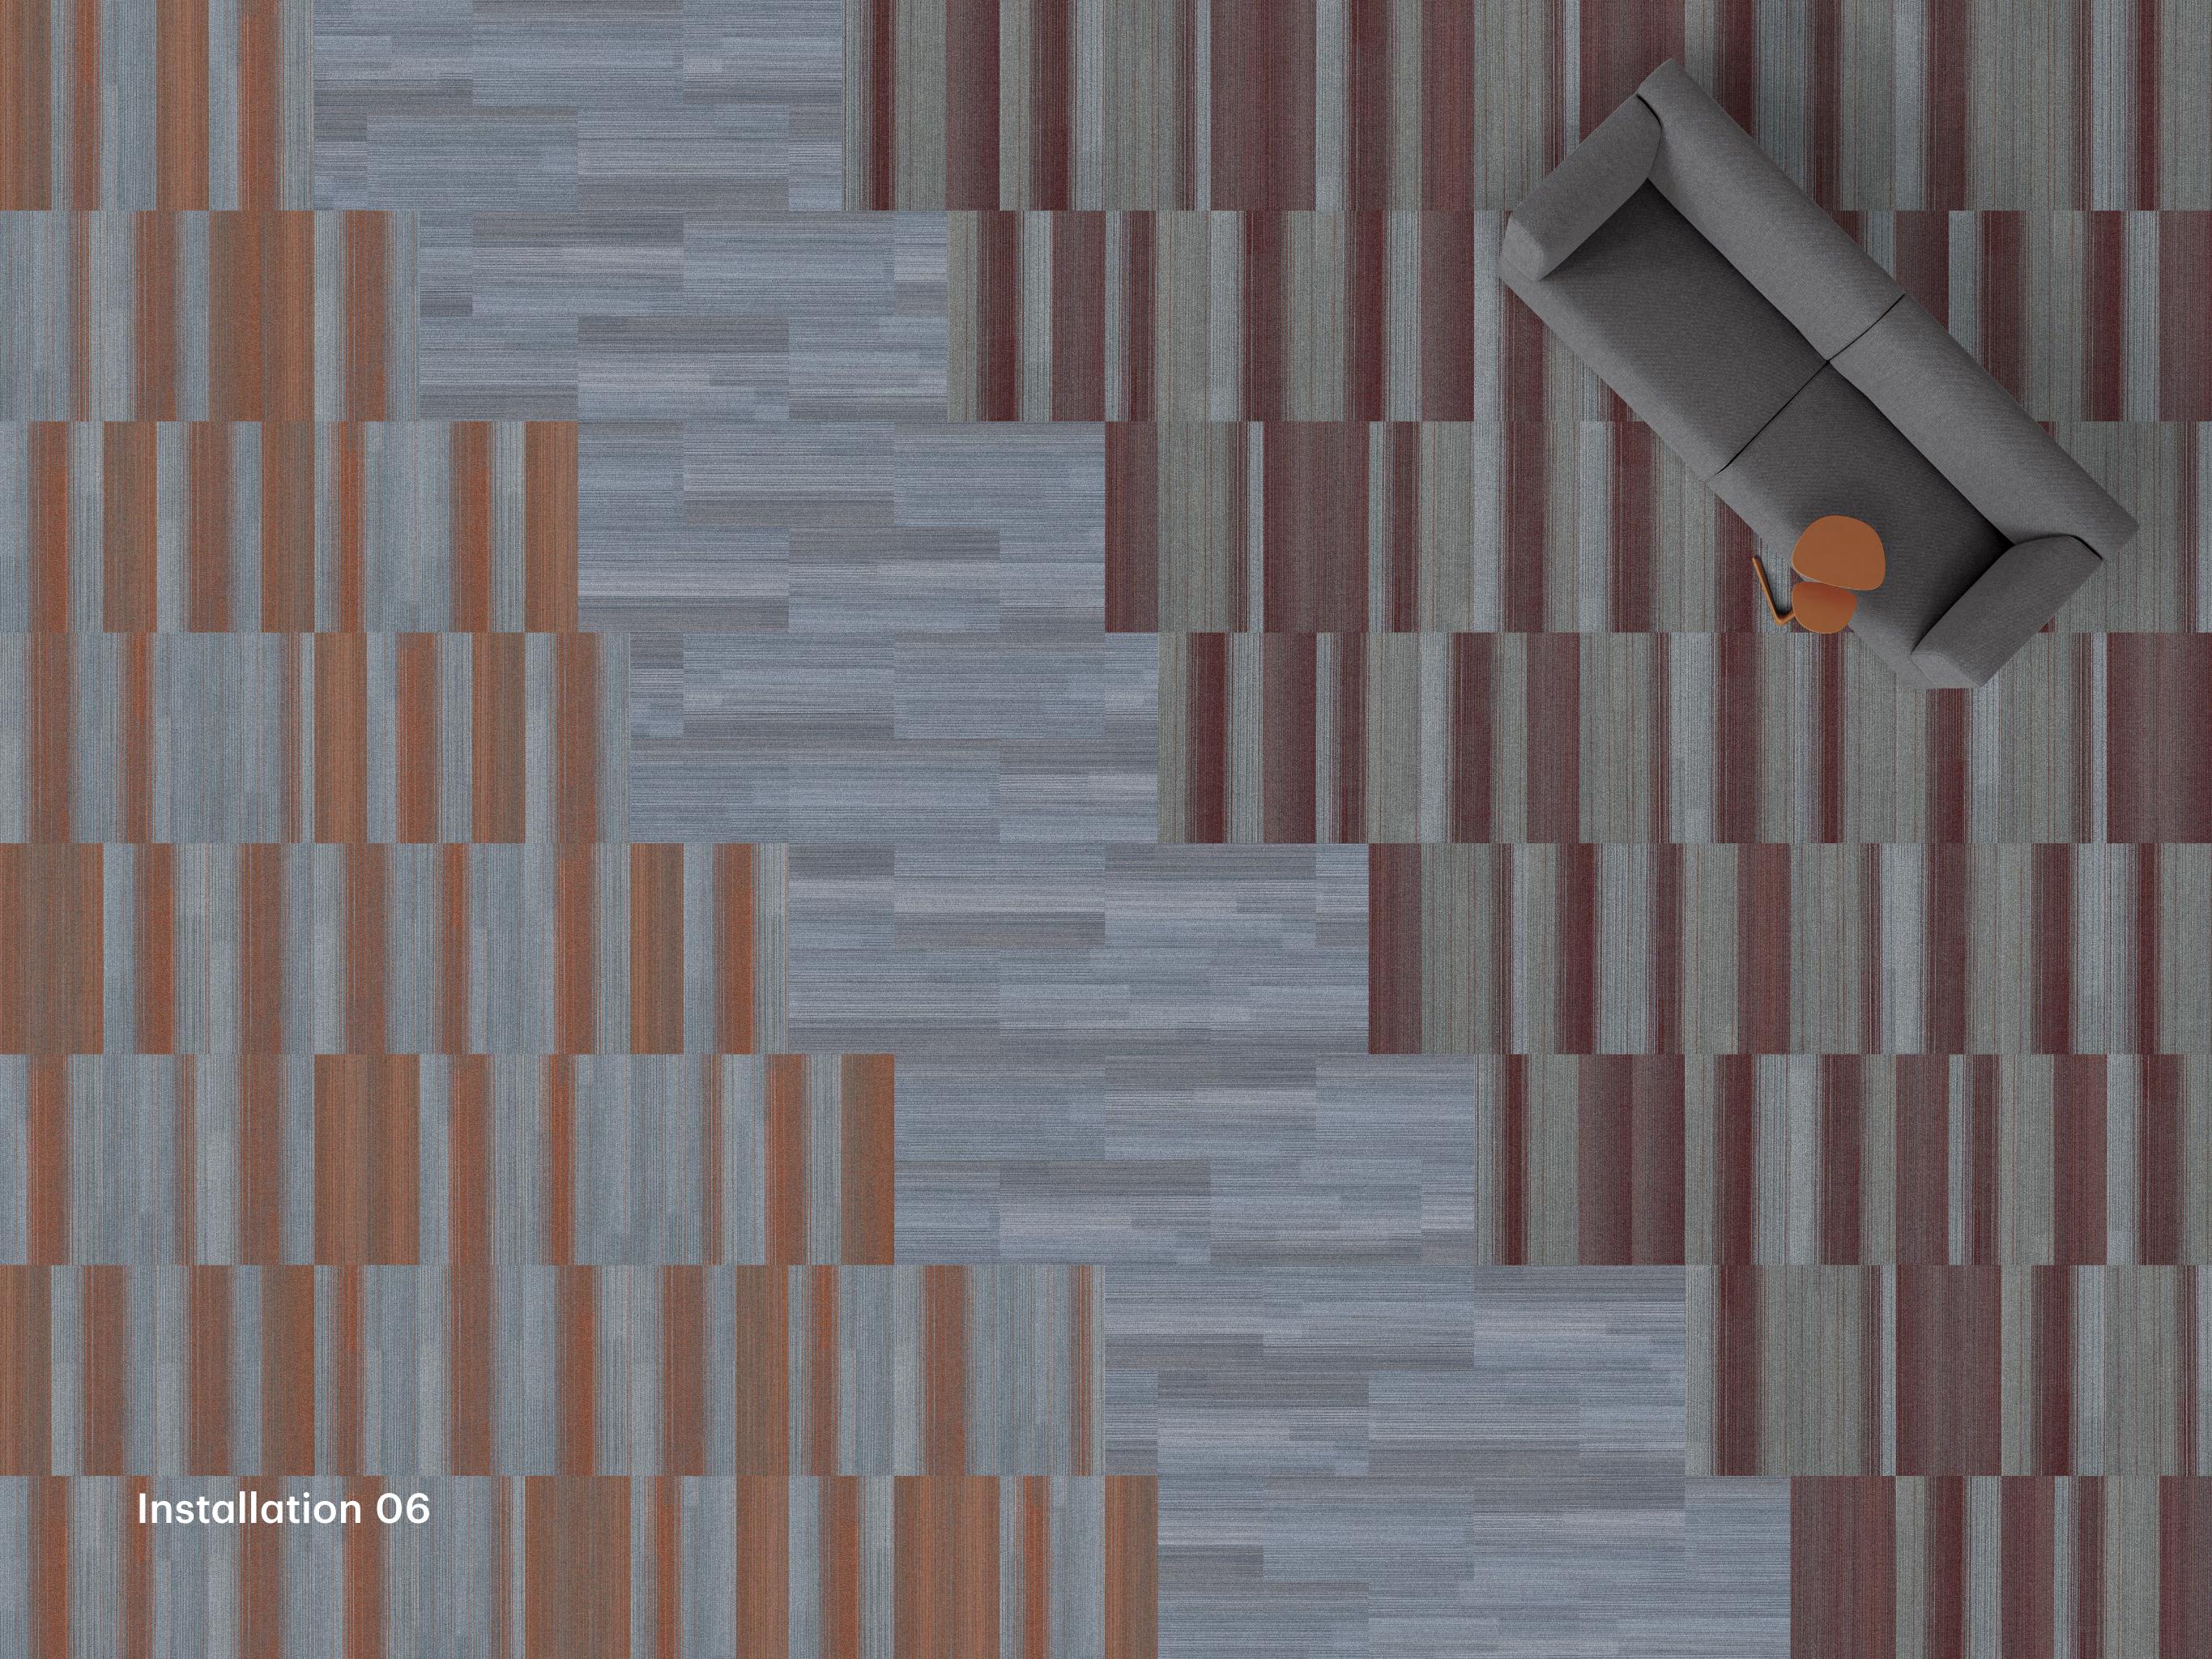

Chromatone Carpet Tile (5T444) in Crimson Taupe (07850)

Saturate Carpet Tile (5T109) in Clay (07675)

Chromatone Carpet Tile (5T444) in Clay Silver (07675)

Chromatone Carpet Tile (5T444) in Taupe Silver (07518)