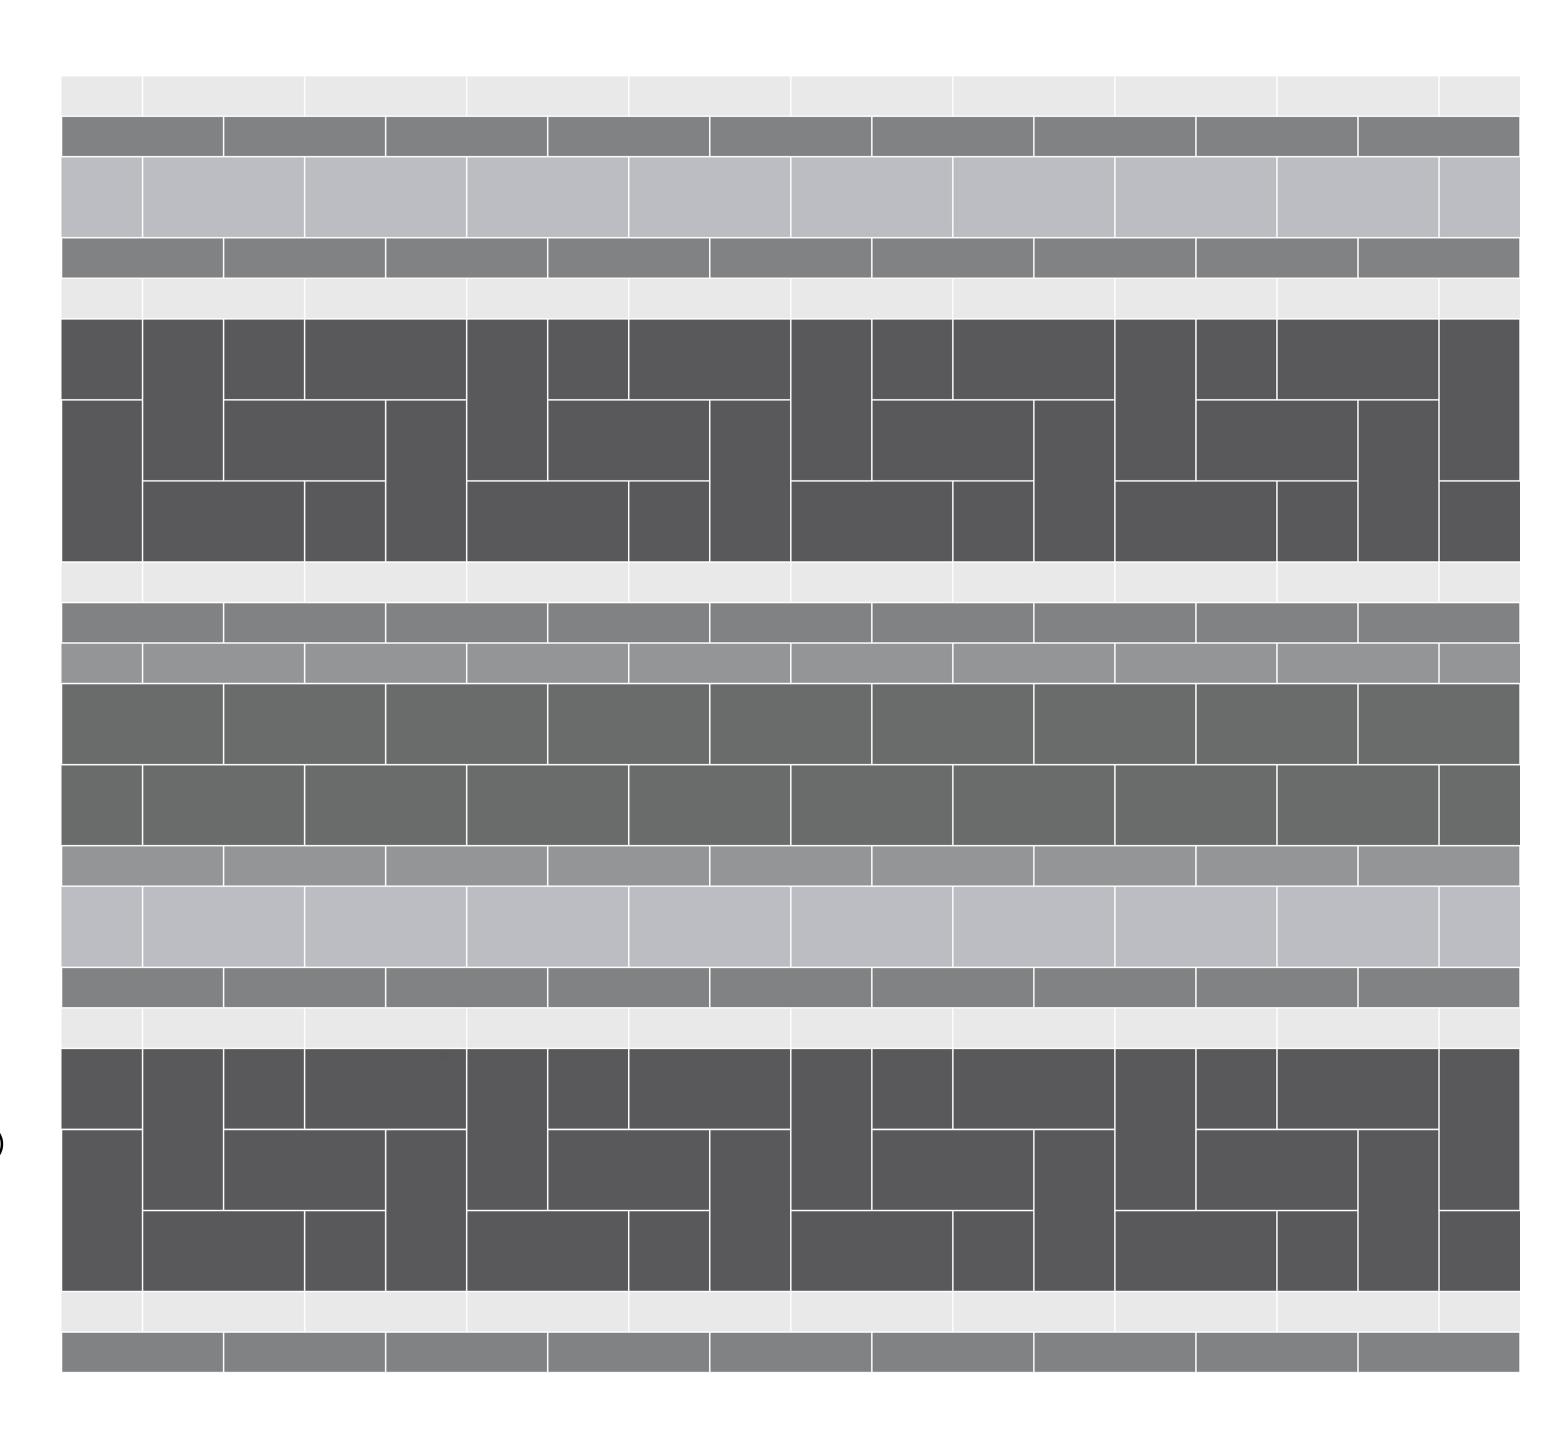

Saturate Carpet Tile (5T109) in Black (07505)

Saturate Carpet Tile (5T109) in Charcoal (07555)

- Chromatone Carpet Tile (5T444) in Charcoal Black (07505)
- Achromatic Carpet Tile (5T107) in Black (07505)
- Saturate Carpet Tile (5T109) in Black (07505)
- Saturate Carpet Tile (5T109) in Charcoal (07555)
- Achromatic Carpet Tile (5T107) in Silver (07518)
- Saturate Carpet Tile (5T109) in Silver (07518)

- Chromatone Carpet Tile (5T444) in Silver Charcoal (07555)
- Achromatic Carpet Tile (5T107) in Charcoal (07555)
- Saturate Carpet Tile (5T109) in Black (07505)
- Saturate Carpet Tile (5T109) in Silver (07518)
- Saturate Carpet Tile (5T109) in Purple (07979)
- Saturate Carpet Tile (5T109) in Clay (07675)
- Saturate Carpet Tile (5T109) in Chartreuse (07325)
- Saturate Carpet Tile (5T109) in Charcoal (07555)
- Saturate Carpet Tile (5T109) in Cyan (07436)
- Saturate Carpet Tile (5T109) in Indigo (07485)
- Saturate Carpet Tile (5T109) in Lime (07326)
- Saturate Carpet Tile (5T109) in Viridian (07396)
- Saturate Carpet Tile (5T109) in Blue (07486)