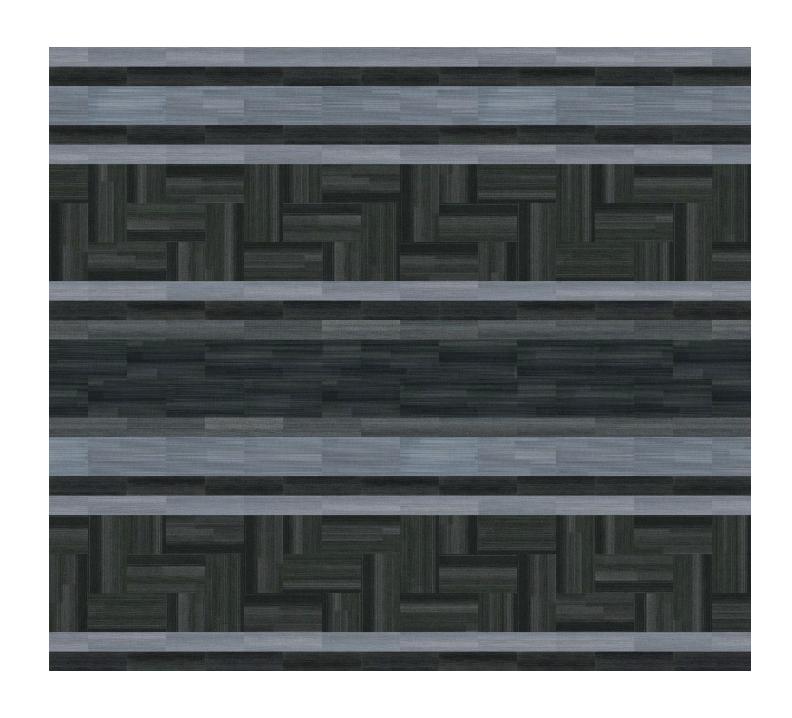

Saturate Carpet Tile (5T109) in Charcoal (07555)

Saturate Carpet Tile (5T109) in Purple (07979)

Saturate Carpet Tile (5T109) in Silver (07518)

Saturate Carpet Tile (5T109) in Blue (07486)

- Achromatic Carpet Tile (5T107) in Charcoal (07555)
- Chromatone Carpet Tile (5T444) in Silver Charcoal (07555)
- Chromatone Carpet Tile (5T444) in Viridian Charcoal (07396)
- Chromatone Carpet Tile (5T444) in Indigo Charcoal (07485)
- Saturate Carpet Tile (5T109) in Indigo (07485)
- Saturate Carpet Tile (5T109) in Viridian (07396)