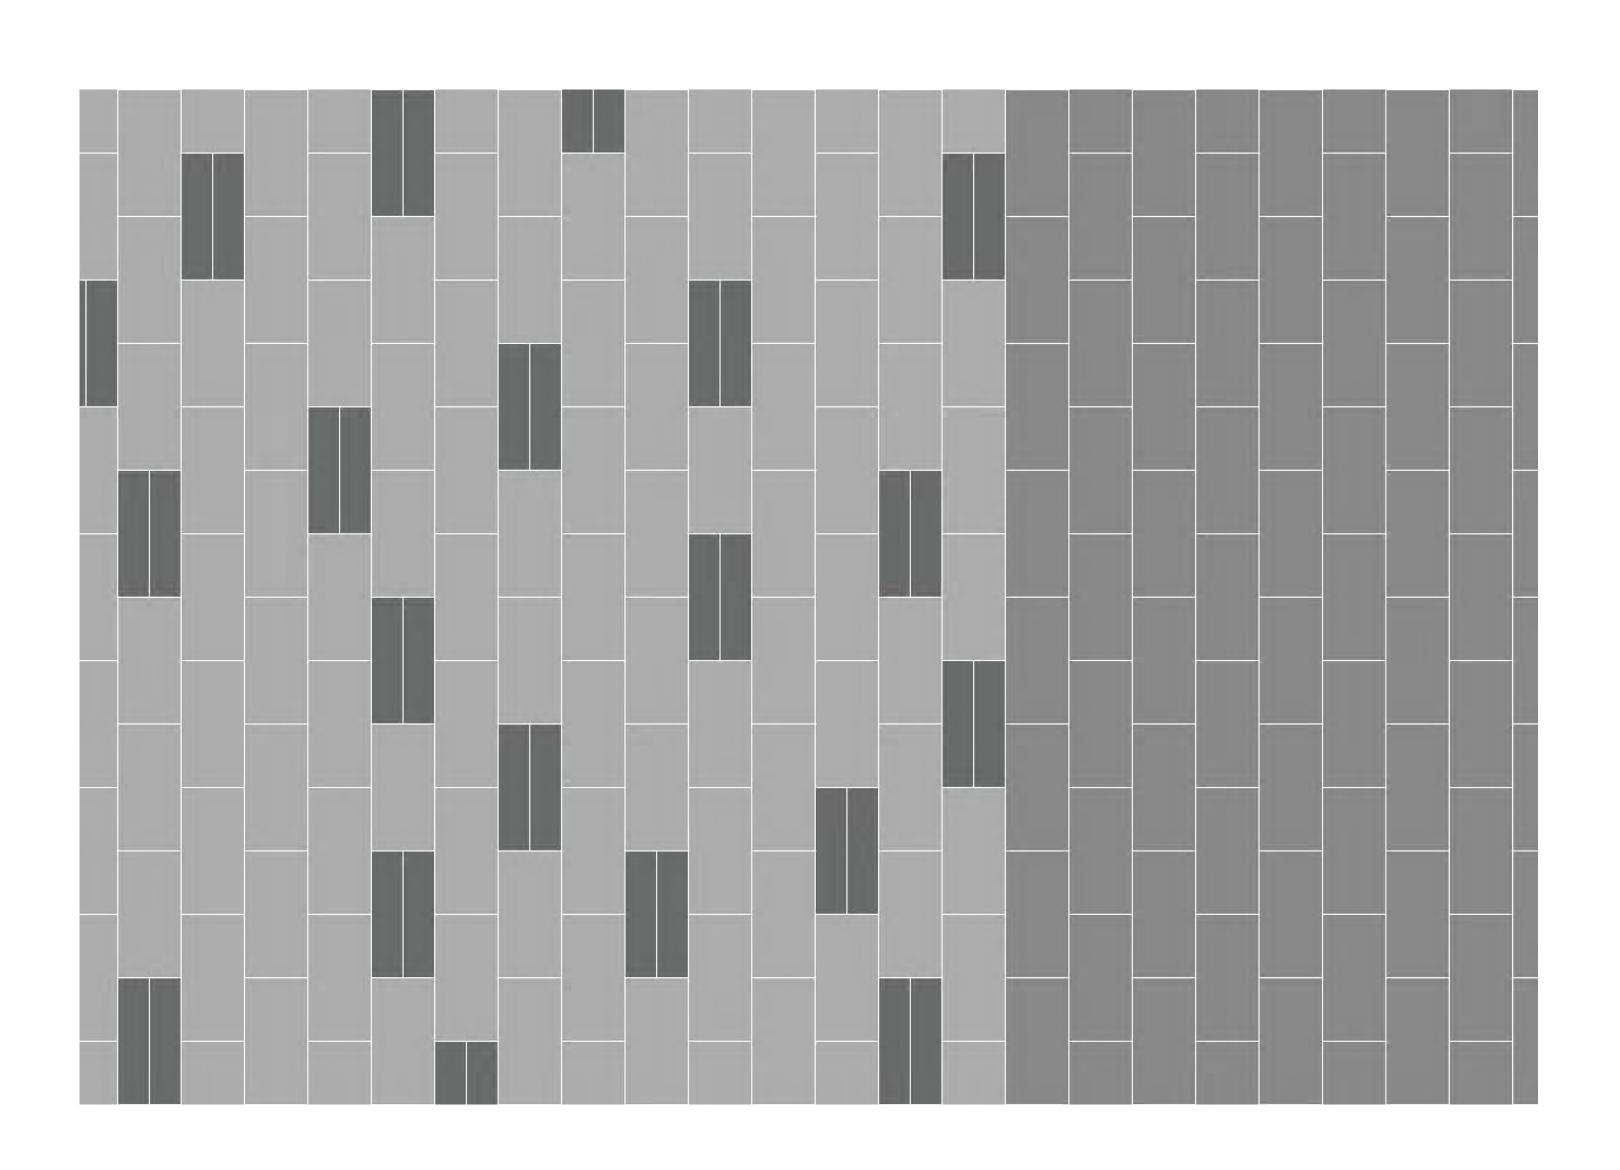

# Color at Work II Installation Keys

- Chromatone Carpet Tile (5T444) in Purple Black (07979)
- Saturate Carpet Tile (5T109) in Purple (07979)
- Saturate Carpet Tile (5T109) in Blue (07486)
- Saturate Carpet Tile (5T109) in Scarlet (07854)
- Saturate Carpet Tile (5T109) in Viridian (07396)
- Saturate Carpet Tile (5T109) in Orange (07669)
- Saturate Carpet Tile (5T109) in Cyan (07436)
- Saturate Carpet Tile (5T109) in Chartreuse (07325)
- Saturate Carpet Tile (5T109) in Citron (07225)