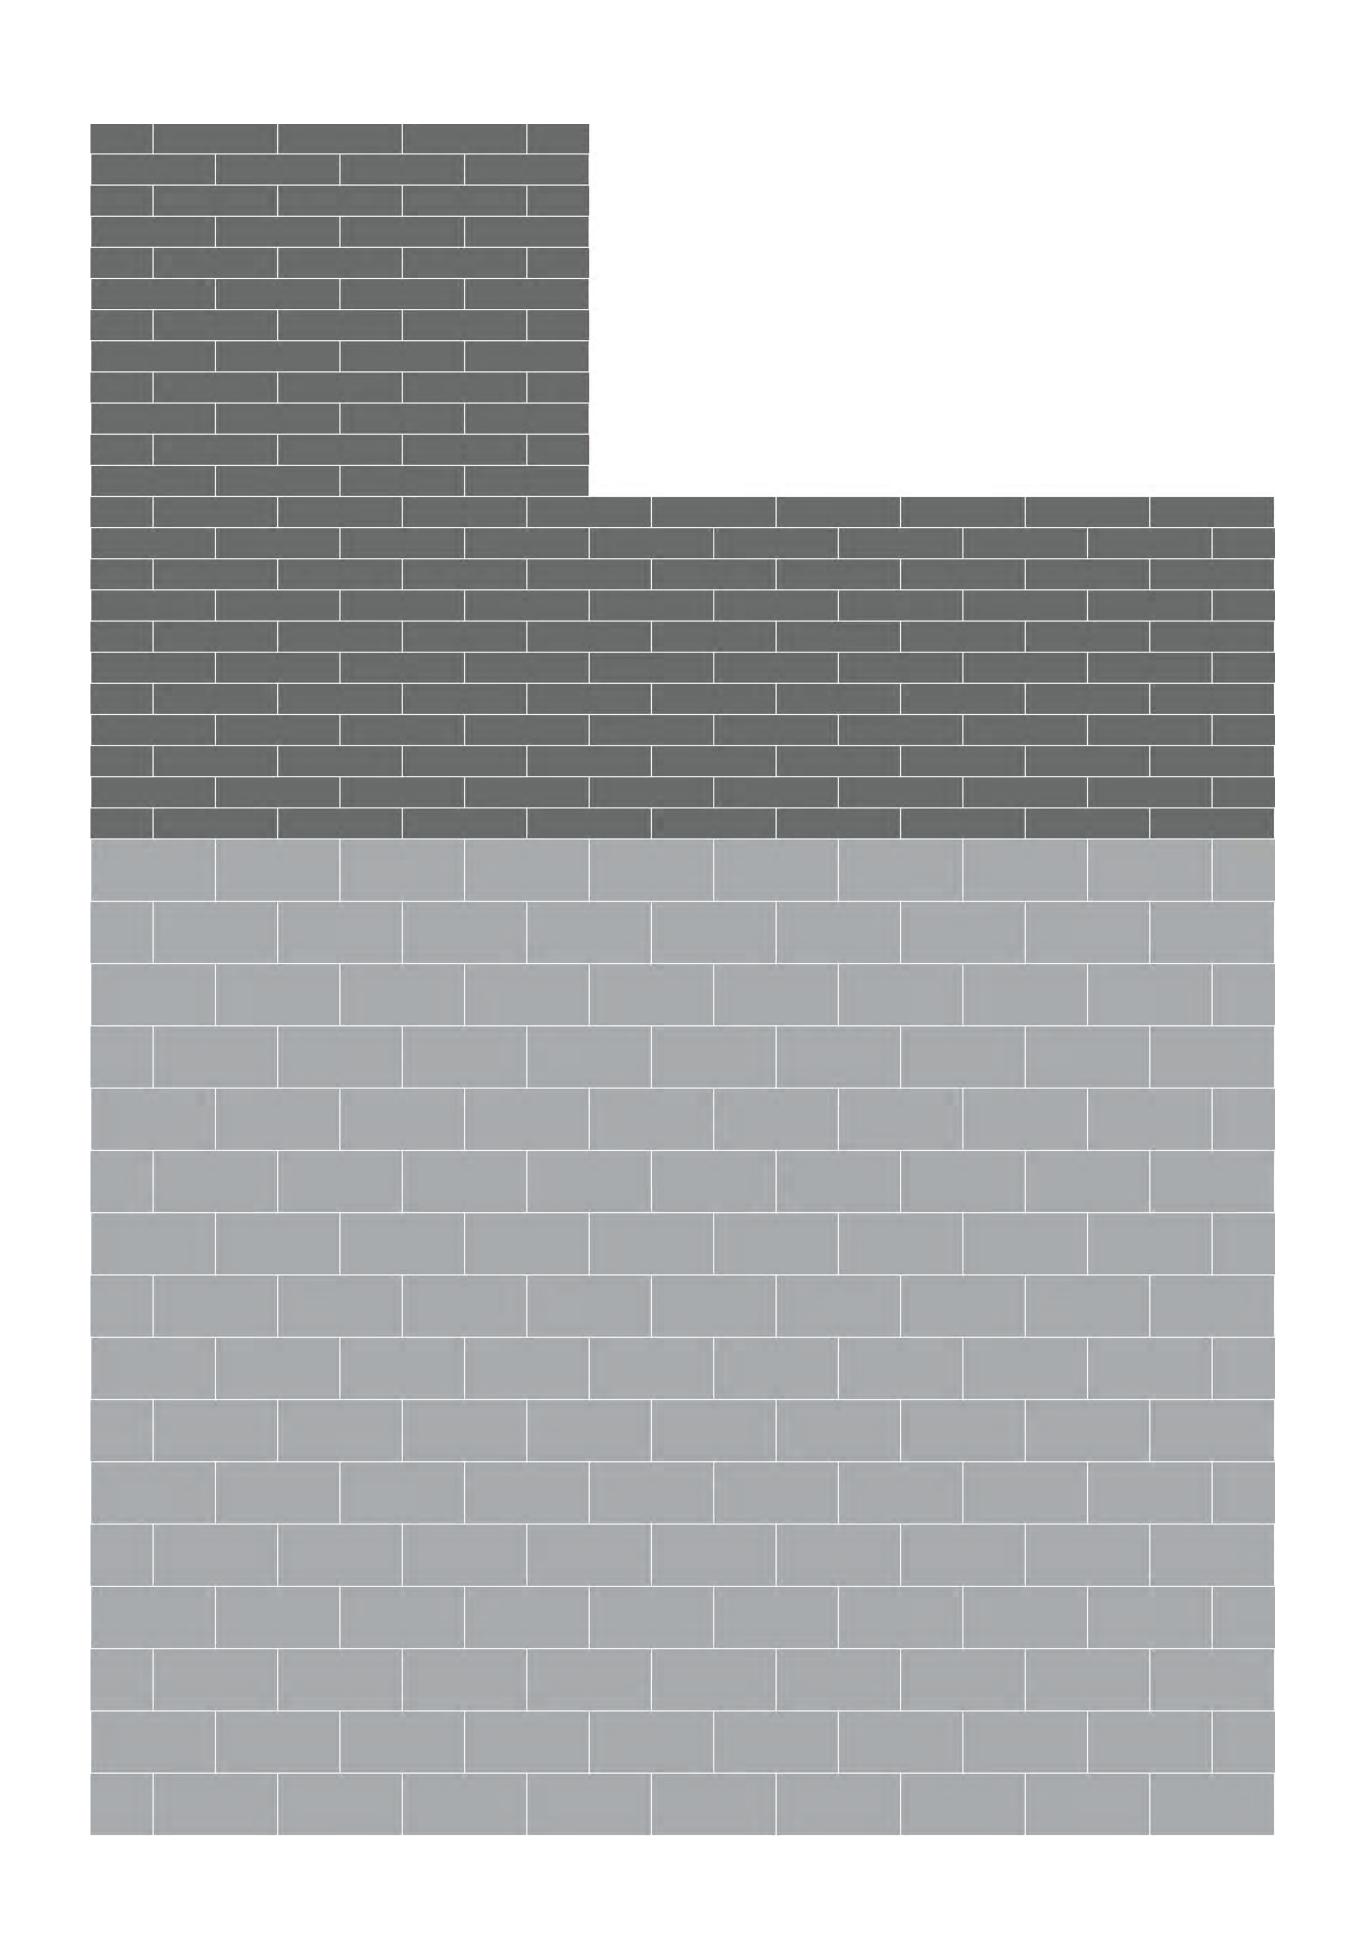

Saturate Carpet Tile (5T109) in Black (07505)

Saturate Carpet Tile (5T109) in Charcoal (07555)

- Chromatone Carpet Tile (5T444) in Charcoal Black (07505)
- Achromatic Carpet Tile (5T107) in Black (07505)
- Saturate Carpet Tile (5T109) in Black (07505)
- Saturate Carpet Tile (5T109) in Charcoal (07555)
- Achromatic Carpet Tile (5T107) in Silver (07518)
- Saturate Carpet Tile (5T109) in Silver (07518)